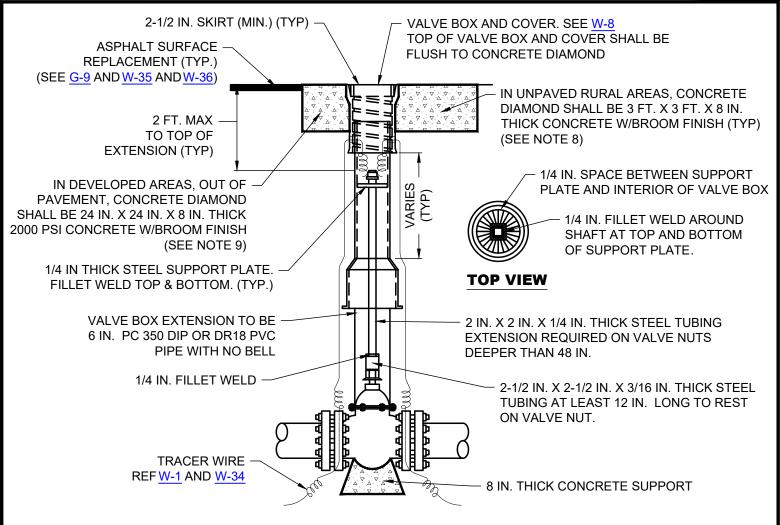

## **VALVE BOX EXTENSION DETAIL**

## NOTES:

- STEM EXTENSION SHALL BE REQUIRED WHEN VALVE NUT BURY DEPTH EXCEEDS 48 IN.
- 2. ALL STEM EXTENSIONS SHALL BE CLIPPED TO THE VALVE NUT.
- 3. SUBGRADE WILL BE PLACED AND COMPACTED IN ACCORDANCE WITH SPECIFICATIONS.
- 4. STABILIZED BASE WILL BE PLACED TO GRADE IN ACCORDANCE WITH SPECIFICATIONS.
- 5. SOIL, SUBGRADE, AND STABILIZED BASE OVER VALVE BOX SHALL BE REMOVED AND THE VALVE BOX INSTALLED TO PROPER FINAL ELEVATION.
- 6. ANY EXCAVATED AREA BELOW THE SURFACE REPLACEMENT SHALL BE FILLED WITH 2000 PSI CONCRETE OR CONTROLLED LOW STRENGTH MATERIAL (CLSM). CARE SHALL BE EXERCISED IN THE CONCRETE OR CLSM PLACEMENT TO PREVENT ANY VOIDS BELOW OR AROUND THE VALVE BOX.
- 7. PLEASE REFER TO STANDARD DETAIL G-9 FOR ASPHALT SURFACE REPLACEMENT.
- 8. IN UNPAVED RURAL AREAS WITHIN THE RIGHT-OF-WAY, A 3 FT. X 3 FT. X 8 IN. THICK REINFORCED (4 #4 EACH WAY, 3 IN. CLEAR SIDES AND BOTTOM) CONCRETE DIAMOND SHALL REPLACE THE ASPHALT SURFACE REPLACEMENT NOTED ABOVE. THE CONCRETE DIAMOND SHALL BE CENTERED ON THE VALVE BOX, HAVE A BROOM FINISH AND SHALL BE PLACED TO GRADE (NOTES: 3 7 AND NOTE 9 DO NOT APPLY). PLEASE REFER TO STANDARD DETAIL G-9 FOR CLASS E SURFACE REPLACEMENT.
- 9. IN DEVELOPED AREAS OUTSIDE OF THE PAVEMENT, AN 24 IN. X 24 IN. X 8 IN. THICK REINFORCED (2 #4 EACH WAY, 3 IN. CLEAR SIDES AND BOTTOM) CONCRETE DIAMOND WILL REPLACE THE CLASS B SURFACE REPLACEMENT NOTED ABOVE. THE CONCRETE DIAMOND SHALL BE CENTERED ON THE VALVE BOX, HAVE A BROOM FINISH AND SHALL BE PLACED TO GRADE (NOTES: 4 8 DO NOT APPLY). PLEASE REFER TO STANDARD DETAILS G-9 FOR CLASS E SURFACE REPLACEMENT.
- 10. PRE-PACKAGED CONCRETE MIX NOT PERMITTED FOR USE IN CONCRETE DIAMOND.

## WATER VALVE BOX EXTENSION INSTALLATION

(NO SCALE)