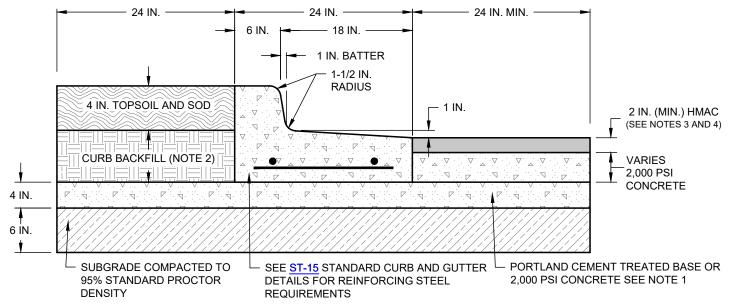

## NOTES:

- 1. CURB AND GUTTER SHALL BE PLACED SEPARATELY AFTER BASE OR 2,000 PSI CONCRETE HAS CURED.
- 2. TYPE "A" MATERIAL PER STANDARD SPECIFICATIONS FOR CONSTRUCTION SECTION 4.2 EXCAVATION AND BACKFILL PART 2: PRODUCT A. MATERIALS 3. TRENCH BACKFILL A. TYPE "A" MATERIAL.
- 3. HMAC SHALL BE TYPE D FOR STREET CLASSIFICATION LOCAL AND RESIDENTIAL/NEIGHBORHOOD COLLECTOR.
- 4. HMAC SHALL BE TYPE D FOR STREET CLASSIFICATION OF COMMERCIAL COLLECTOR AND TYPE C FOR INDUSTRIAL COLLECTOR. FOR INDUSTRIAL COLLECTOR DEPTH OF HMAC SHALL BE 3 INCHES.
- 5. ORIGINAL PLACEMENT OF CURB & GUTTER AND REPLACEMENT OF CURB & GUTTER SHALL BE IN ACCORDANCE WITH THIS STANDARD DETAIL UNLESS SHOWN OTHERWISE IN PLANS APPROVED BY THE CITY.
- 6. MATERIAL SHALL BE COMPACTED IN ACCORDANCE WITH G-1C.

## STANDARD CURB & GUTTER PLACEMENT AND REPLACEMENT DETAILS

(USE FOR EXISTING STREETS ONLY) (NO SCALE)

ENGINEERING DIVISION

DISCLAIMER: THE USE OF THIS STANDARD IS GOVERNED BY THE "TEXAS ENGINEERING PRACTICE ACT". NO WARRANTY OF ANY KIND IS MADE BY THE CITY OF WACO FOR ANY PURPOSE WHATSOEVER. THE CITY OF WACO ASSUMES NO RESPONSIBILITY FOR THE CONVERSION OF THIS STANDARD TO OTHER FORMATS OR FOR INCORRECT RESULTS OR DAMAGES RESULTING FROM ITS USE.