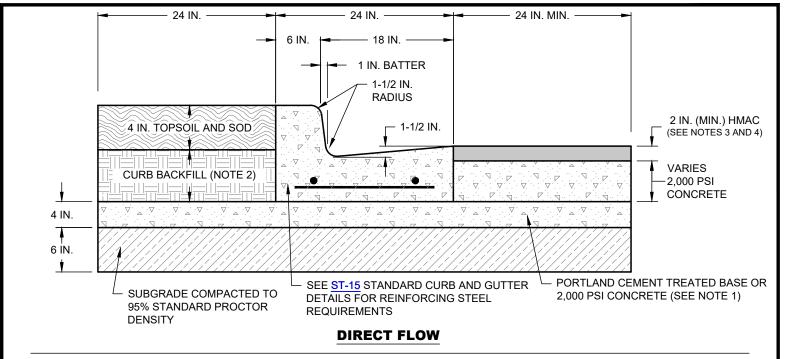

## INDIRECT FLOW

## NOTES:

- 1. CURB AND GUTTER SHALL BE PLACED SEPARATELY AFTER BASE OR 2,000 PSI CONCRETE HAS CURED.
- 2. TYPE "A" MATERIAL PER STANDARD SPECIFICATIONS FOR CONSTRUCTION SECTION 4.2 EXCAVATION AND BACKFILL PART 2: PRODUCT A. MATERIALS 3. TRENCH BACKFILL A. TYPE "A" MATERIAL.
- 3. HMAC SHALL BE TYPE D FOR STREET CLASSIFICATION LOCAL AND RESIDENTIAL/NEIGHBORHOOD COLLECTOR.
- 4. HMAC SHALL BE TYPE D FOR STREET CLASSIFICATION OF COMMERCIAL COLLECTOR AND TYPE C FOR INDUSTRIAL COLLECTOR. FOR INDUSTRIAL COLLECTOR DEPTH OF HMAC SHALL BE 3 INCHES.
- 5. ORIGINAL PLACEMENT OF CURB & GUTTER AND REPLACEMENT OF CURB & GUTTER SHALL BE IN ACCORDANCE WITH THIS STANDARD DETAIL UNLESS SHOWN OTHERWISE IN PLANS APPROVED BY THE CITY.
- 6. MATERIAL SHALL BE COMPACTED IN ACCORDANCE WITH G-1C.

## STANDARD CURB & GUTTER PLACEMENT AND REPLACEMENT DETAILS

(USE FOR EXISTING STREETS ONLY) (NO SCALE)

ENGINEERING DIVISION

DISCLAIMER: THE USE OF THIS STANDARD IS GOVERNED BY THE "TEXAS ENGINEERING PRACTICE ACT". NO WARRANTY OF ANY KIND IS MADE BY THE CITY OF WACO FOR ANY PURPOSE WHATSOEVER. THE CITY OF WACO ASSUMES NO RESPONSIBILITY FOR THE CONVERSION OF THIS STANDARD TO OTHER FORMATS OR FOR INCORRECT RESULTS OR DAMAGES RESULTING FROM ITS USE.