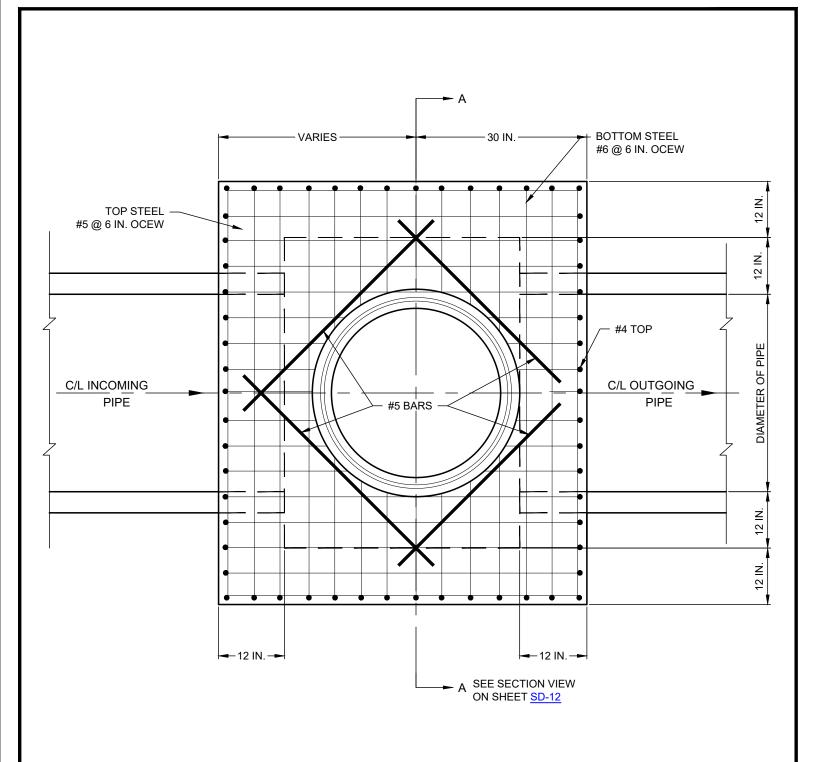

## **TOP SLAB DEEP STORMWATER DRAIN MANHOLE**

(NO SCALE)



## **ENGINEERING DIVISION**

DISCLAIMER: THE USE OF THIS STANDARD IS GOVERNED BY THE "TEXAS ENGINEERING PRACTICE ACT". NO WARRANTY OF ANY KIND IS MADE BY THE CITY OF WACO FOR ANY PURPOSE WHATSOEVER. THE CITY OF WACO ASSUMES NO RESPONSIBILITY FOR THE CONVERSION OF THIS STANDARD TO OTHER FORMATS OR FOR INCORRECT RESULTS OR DAMAGES RESULTING FROM ITS USE.

| REVISIONS |                                                    |    |            |
|-----------|----------------------------------------------------|----|------------|
| NO.       | COMMENTS                                           | BY | DATE       |
|           |                                                    |    |            |
|           |