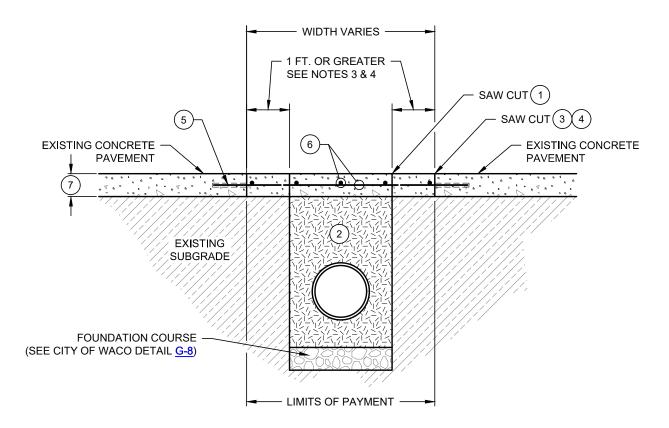

## NOTES:

- (1) SAW CUT EDGE OF EXISTING PAVEMENT FULL DEPTH OF CONCRETE ON ALL SIDES OF PROPOSED TRENCH TO PRODUCE A SMOOTH AND EVEN EDGE FOR TRENCH EXCAVATION. EXISTING PAVEMENT SHOULD BE REMOVED TO CLEAN, STRAIGHT LINES PARALLEL AND PERPENDICULAR TO THE FLOW OF TRAFFIC.
- (2) SEE G-7, G-8, G-9, AND G-10 FOR MATERIALS REQUIREMENTS AND INSTALLATION.
- UPON COMPLETION OF PLACEMENT OF MATERIAL IN NOTE 2, SAW CUT EXISTING PAVEMENT FULL DEPTH OF CONCRETE TO PRODUCE A SMOOTH AND EVEN EDGE FOR CONCRETE PAVEMENT REPLACEMENT. EXISTING PAVEMENT SHOULD BE REMOVED TO CLEAN STRAIGHT LINES PARALLEL AND PERPENDICULAR TO THE FLOW OF TRAFFIC. DO NOT CONSTRUCT PATCH WITH ANGLED SIDES AND IRREGULAR SHAPES.
- (4) SEE <u>ST-35</u> AND/OR <u>ST-36</u> FOR LIMITS OF THIS SAW CUTTING.
- (5) #5 X 24 IN. DEFORMED DOWELS AT 12 IN. O.C. PLACED IN 3/4 IN. DRILLED HOLES BLOWN CLEAN. COAT DOWELS WITH EPOXY RESIN, FILL HOLES WITH EXPOXY RESIN, AND SUPPORT DOWELS IN CENTER OF HOLE UNTIL EPOXY HAS CURED.
- (6) #4 REBARS @ 12 IN. OCEW
- (7) CONCRETE FOR PAVING SHALL BE IN ACCORDANCE WITH <u>ST-1</u>. THICKNESS SHALL BE 8 IN. OR MATCH EXISTING CONCRETE PAVEMENT THICKNESS WHICHEVER IS GREATER.

## CLASS D (CONCRETE) PAVEMENT REPLACEMENT, TRENCH BACKFILL AND EMBEDMENT

(NO SCALE)