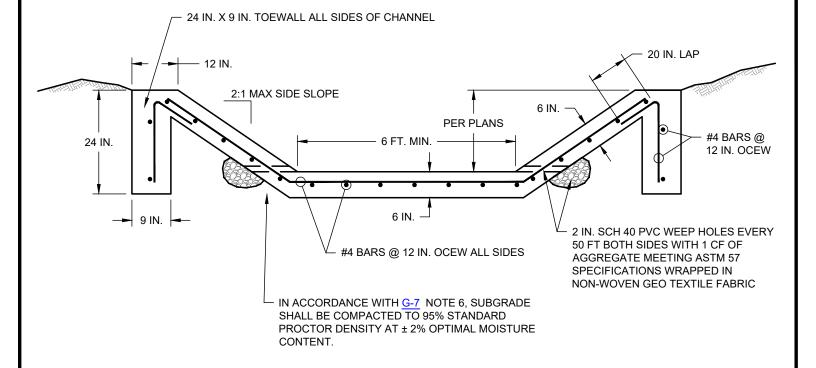

## NOTES:

- 1. CHANNEL WALLS WILL BE DESIGNED TO SUIT PROJECT SPECIFIC SITE.
- 2. CHANNEL CONFIGURATION IN PLANS TO BE CONSISTENT WITH HYDROLOGIC AND HYDRAULIC COMPUTATIONS.
- 3. CHANNEL SIZES FOR HEIGHT OF CHANNEL GREATER THAN 5 FT. TO BE DESIGNED AND INCLUDED IN PLANS.
- 4. PLEASE REFER TO DETAIL G-7 FOR GENERAL CONCRETE NOTES.
- 5. WORK SHALL BEGIN AT DOWNSTREAM END OF CHANNEL AND PROGRESS UPSTREAM.
- 6. CONCRETE MUST BE PLACED TO ENSURE POSITIVE DRAINAGE SLOPE.
- 7. CONCRETE SHALL BE PLACED MONOLITHICALLY ACROSS CHANNEL.
- 8. TRANSVERSE EXPANSION JOINTS SHALL BE PLACED AT A SPACING OF BETWEEN 200 FT. MINIMUM DISTANCE AND 600 FT. MAXIMUM DISTANCE BETWEEN TRANSVERSE EXPANSION JOINTS. THE DESIGN LOCATION AND SPACING OF TRANSVERSE EXPANSION JOINTS SHALL BE DETAILED IN PLANS.
- 9. IF PROPOSED CONCRETE LINED CHANNEL INTERSECTS OR IN ANY WAY IMPACTS AN EXISTING OR PROPOSED PEDESTRIAN ACCESS ROUTE OR SHARED USE PATH OR ELEMENTS OF THESE, THEN THE PLANS SHALL PROVIDE FOR COMPLIANCE WITH THE CURRENT UNITED STATES ARCHITECTURAL AND TRANSPORTATION BARRIERS COMPLIANCE BOARD (ACCESS BOARD) ACCESSIBILITY GUIDELINES FOR PEDESTRIAN FACILITIES IN THE PUBLIC RIGHT-OF-WAY (PROWAG) AND THE NECESSARY PEDESTRIAN ACCESS ROUTE / SHARED USE PATH ELEMENTS WITHIN THE FOOTPRINT OF THE CONCRETE LINED CHANNEL AND BEYOND AS NECESSARY FOR COMPLIANCE WITH PROWAG SHALL BE CONSTRUCTED DURING THIS PHASE.

## CONCRETE LINED CHANNEL

(NO SCALE)

| E | ١ | 1 | G | N | Ε | Ε | R | N | G | D | ) | ٧ | S | I | 0 | 1 | 1 |
|---|---|---|---|---|---|---|---|---|---|---|---|---|---|---|---|---|---|
|   |   |   |   |   |   |   |   |   |   |   |   |   |   |   |   |   |   |