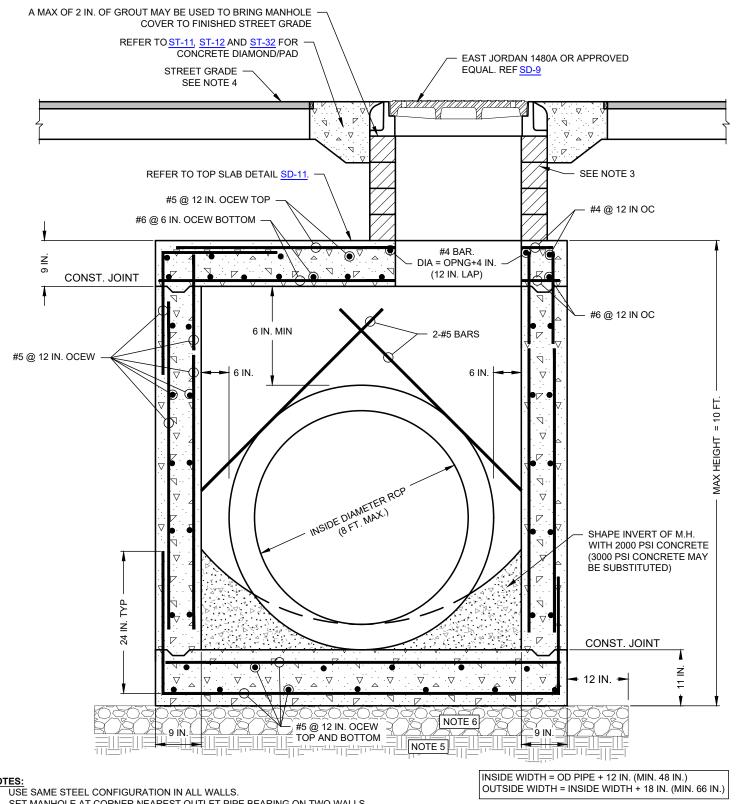

SET MANHOLE AT CORNER NEAREST OUTLET PIPE BEARING ON TWO WALLS.

- BRING TO FINISHED GRADE WITH 2 IN. CONCRETE THROAT RINGS (MIN. 6 IN., MAX 12 IN. HEIGHT) SET IN GROUT
- FOR MANHOLE CONSTRUCTION IN STREET, REFERENCE ST-11 AND ST-12 FOR CONCRETE DIAMOND/PAD REQUIREMENTS IN ACCORDANCE WITH G-7 NOTE 6. SUBGRADE SHALL BE COMPACTED TO 95% STANDARD PROCTOR DENSITY AT + 2% OPTIMAL MOISTURE CONTENT.
- IN ACCORDANCE WITH SD-1 NOTE 21 PRECAST INLETS SHALL BE BEDDED WITH MIN. 6 IN. DEPTH OF AGGREGATE MEETING ASTM 57 SPECIFICATIONS TO A MINIMUM DISTANCE OF 12 IN. OUTSIDE PERIMETER.

## STANDARD STORMWATER DRAIN MANHOLE SECTION

(NO SCALE)

|   | ENCINEEDING DIVICION                                           |          | REVISIONS                              | DATE    |            |            |
|---|----------------------------------------------------------------|----------|----------------------------------------|---------|------------|------------|
|   | ENGINEERING DIVISION                                           | NO.      | COMMENTS                               | BY      | DATE       | 01/01/2024 |
|   | DISCLAIMER: THE USE OF THIS STANDARD IS GOVERNED BY THE "TEXAS | <u> </u> |                                        |         |            | 01/01/2024 |
|   | ENGINEERING PRACTICE ACT". NO WARRANTY OF ANY KIND IS MADE BY  |          |                                        | $\perp$ |            |            |
|   | THE CITY OF WACO FOR ANY PURPOSE WHATSOEVER. THE CITY OF WACO  |          |                                        |         |            |            |
|   | ASSUMES NO RESPONSIBILITY FOR THE CONVERSION OF THIS STANDARD  | 1        |                                        |         |            | SD 10      |
|   | TO OTHER FORMATS OR FOR INCORRECT RESULTS OR DAMAGES           | 1        | RENUMBER NOTES 5 & 6; MODIFY PIPE SIZE | MZ      | 04/19/2024 | 3D-10      |
| 7 | RESULTING FROM ITS USE.                                        | ##       | DESCRIPTION                            | FI      | MM/DD/VVVV | i l        |