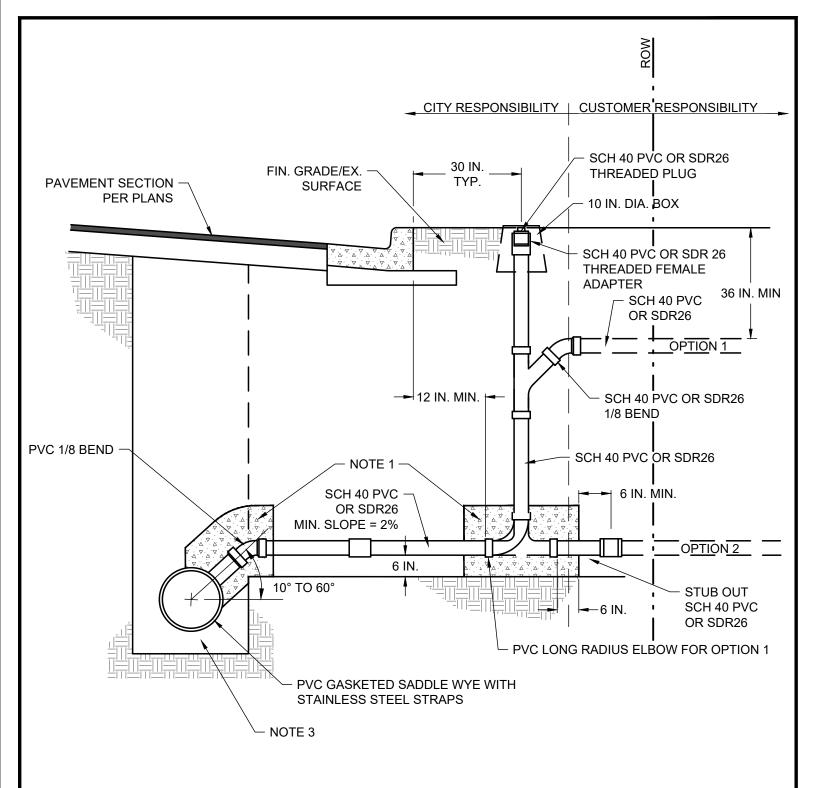

## NOTES:

- 1. SHALL BE USED FOR SEWER DEPTHS GREATER THAN 10 FT.
- 2. THRUST BLOCKING UNDER ALL FITTINGS. REFERENCE <u>W-3A, W-3B, W-3C, W-3D, AND W-3E</u>. (MIN. 6 IN. OF CONCRETE AROUND ALL JOINTS (TYP.)
- 3. REFERENCE <u>G-8</u> AND <u>G-10</u> FOR PIPE EMBEDMENT REQUIREMENTS.

## **DEEP SANITARY SEWER SERVICE CONNECTION**

(NO SCALE)

| TENOMETERING BUMBION                                                                                                        | REVISIONS |              |    |           | DATE       |
|-----------------------------------------------------------------------------------------------------------------------------|-----------|--------------|----|-----------|------------|
| ENGINEERING DIVISION                                                                                                        | NO.       | COMMENTS     | BY | DATE      |            |
| DISCLAIMER: THE USE OF THIS STANDARD IS GOVERNED BY THE "TEXAS                                                              |           |              | -  |           | 01/01/2024 |
| ENGINEERING PRACTICE ACT". NO WARRANTY OF ANY KIND IS MADE BY THE CITY OF WACO FOR ANY PURPOSE WHATSOEVER. THE CITY OF WACO |           |              |    |           |            |
| ASSUMES NO RESPONSIBILITY FOR THE CONVERSION OF THIS STANDARD                                                               |           |              |    |           | S_3        |
| TO OTHER FORMATS OR FOR INCORRECT RESULTS OR DAMAGES                                                                        | ш         | DECORIDATION | -  | MM/DDAGGG | <u> </u>   |