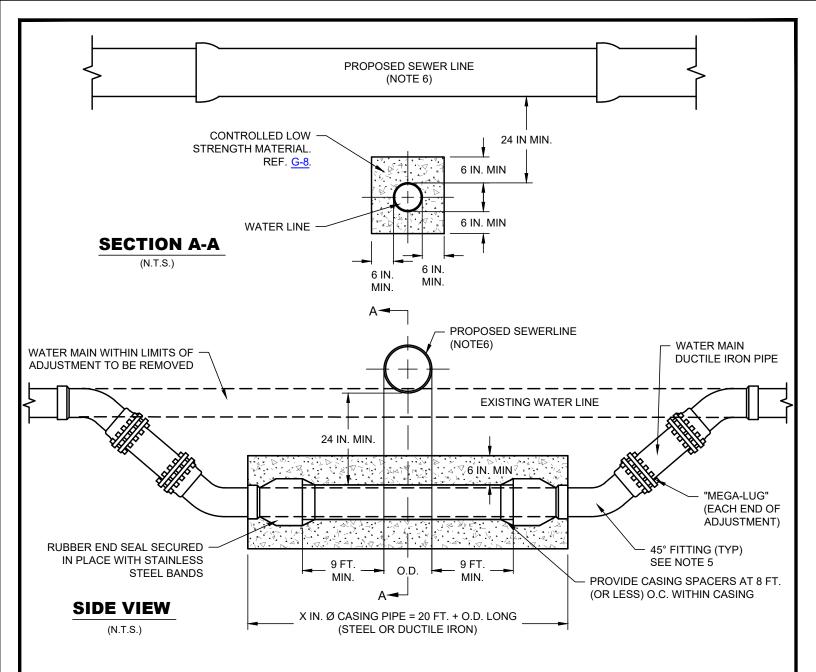

## NOTES:

- 1. NEW WATER MAINS SHALL BE LAID TO PROVIDE A MIN. VERTICAL DISTANCE OF 24 IN. BETWEEN THE BOTTOM OF THE UPPER PIPE AND THE CROWN OF THE LOWER PIPE.
- 2. ARRANGE CROSSING SO THAT THE SEWER PIPE JOINTS AND THE WATER MAIN PIPE JOINTS ARE EQUIDISTANT FROM THE POINT OF CROSSING (PIPES CENTERED ON THE CROSSING).
- 3. WHERE PROPOSED SEWER MEETS WATER MAIN REQUIREMENTS, CASING PIPE SHALL BE OMITTED.
- 4. NO WATER OR SEWER SERVICE WILL BE PERMITTED IN THE CONFINES OF THE WATER LINE AS DETAILED ABOVE.
- 5. DUCTILE IRON MECHANICAL JOINT 45° FITTINGS WITH "MEGA-LUG" RETAINER GLANDS OR PRE-APPROVED EQUAL. REQUIRES BLOCKING. SEE DETAILS W-3A, W-3B, W-3C, W-3D, AND W-3E.
- 6. CENTER 18 FT. MIN. SECTION OF SEWER PIPE OVER WATER PIPE. SEWER LINE SHALL BE PVC PRESSURE-RATED AT 150 PSI MIN.
- 7. CONTROLLED LOW STRENGTH MATERIAL.
- 8. EVERY EFFORT SHALL BE MADE TO PLACE THE SEWER LINE BELOW THE WATER LINE. WHEN NO OTHER OPTIONS ARE AVAILABLE AND ONLY WITH PRIOR APPROVAL BY CITY ENGINEER WILL THIS DETAIL BE UTILIZED.

## EMBEDMENT FOR NEW SEWER CROSSING OVER NEW OR EXISTING WATER LINE

(NO SCALE)

|       |                                                                | REVISIONS |             |    |            | DATE       |
|-------|----------------------------------------------------------------|-----------|-------------|----|------------|------------|
|       | ENGINEERING DIVISION                                           | NO.       | COMMENTS    | BY | DATE       |            |
|       | DISCLAIMER: THE USE OF THIS STANDARD IS GOVERNED BY THE "TEXAS |           |             |    |            | 01/01/2024 |
|       | ENGINEERING PRACTICE ACT". NO WARRANTY OF ANY KIND IS MADE BY  |           |             |    |            |            |
|       | THE CITY OF WACO FOR ANY PURPOSE WHATSOEVER. THE CITY OF WACO  |           |             |    |            |            |
| ITYOF | ASSUMES NO RESPONSIBILITY FOR THE CONVERSION OF THIS STANDARD  |           |             |    |            | C 20       |
|       | TO OTHER FORMATS OR FOR INCORRECT RESULTS OR DAMAGES           |           |             |    |            | 3-20       |
|       | RESULTING FROM ITS USE.                                        | ##        | DESCRIPTION | FL | MM/DD/YYYY |            |