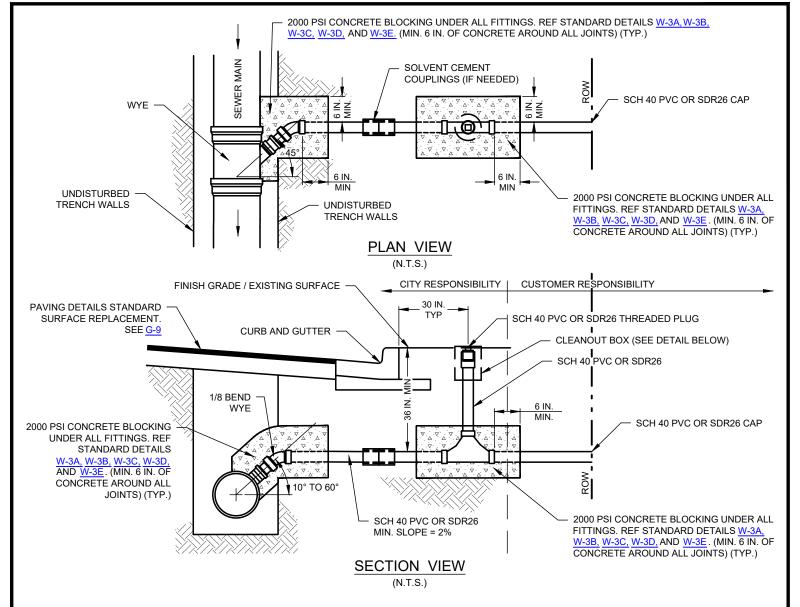

## **SANITARY SEWER SERVICE - RESIDENTIAL**

(NO SCALE)

- EXISTING MAIN REQUIRES A GASKETED, RIGID, WYE AND A COUPLING THAT RESISTS SHEARING.
- 4 IN. RESIDENTIAL SERVICE REQUIRES 2. SINGLE 2 WAY CLEANOUT.
- CLEANOUTS IN ALLEYS TO BE 18 IN. ABOVE SURFACE, NEXT TO PROPERTY LINE, WITH NO BOX.
- **CLEANOUT SHALL BE 340-1 DALLAS** SHORTY VALVE BOX W/ SEWER LID. MATERIAL IS CAST IRON, ASTM A48, CLASS 30B OR PRE-APPROVED EQUAL.
- REFER TO STANDARD DETAILS W-35 OR W-36 FOR REQUIREMENTS FOR CLEANOUTS LOCATED IN TRAFFIC AREAS.
- IF SEWER DEPTH IS GREATER THAN 10 FT.. THEN S-3 DEEP SANITARY SEWER SERVICE CONNECTION SHALL BE USED.