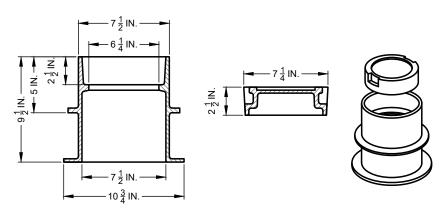

## **SANITARY SEWER SERVICE - RESIDENTIAL**

(NO SCALE)

- EXISTING MAIN REQUIRES A GASKETED, RIGID, WYE AND A COUPLING THAT RESISTS SHEARING.
- 4 IN. RESIDENTIAL SERVICE REQUIRES 2. SINGLE 2 WAY CLEANOUT.
- CLEANOUTS IN ALLEYS TO BE 18 IN. ABOVE SURFACE, NEXT TO PROPERTY LINE, WITH NO BOX.
- **CLEANOUT SHALL BE 340-1 DALLAS** SHORTY VALVE BOX W/ SEWER LID. MATERIAL IS CAST IRON, ASTM A48, CLASS 30B OR PRE-APPROVED EQUAL.
- REFER TO STANDARD DETAILS W-35 OR W-36 FOR REQUIREMENTS FOR CLEANOUTS LOCATED IN TRAFFIC AREAS.
- IF SEWER DEPTH IS GREATER THAN 10 FT.. THEN S-3 DEEP SANITARY SEWER SERVICE CONNECTION SHALL BE USED.



## **CLEANOUT BOX & COVER**

(NO SCALE)



## ENGINEERING DIVISION

DISCLAIMER: THE USE OF THIS STANDARD IS GOVERNED BY THE "TEXAS ENGINEERING PRACTICE ACT". NO WARRANTY OF ANY KIND IS MADE BY THE CITY OF WACO FOR ANY PURPOSE WHATSOEVER. THE CITY OF WACO ASSUMES NO RESPONSIBILITY FOR THE CONVERSION OF THIS STANDARD TO OTHER FORMATS OR FOR INCORRECT RESULTS OR DAMAGES RESULTING FROM ITS USE.

|   | NO. | COMMENTS    | BY | DATE       | DATE       |
|---|-----|-------------|----|------------|------------|
| S |     |             |    |            | 01/01/2024 |
| 0 |     |             |    |            | C 2        |
| S | ##  | DESCRIPTION | FL | MM/DD/YYYY | 3-2        |