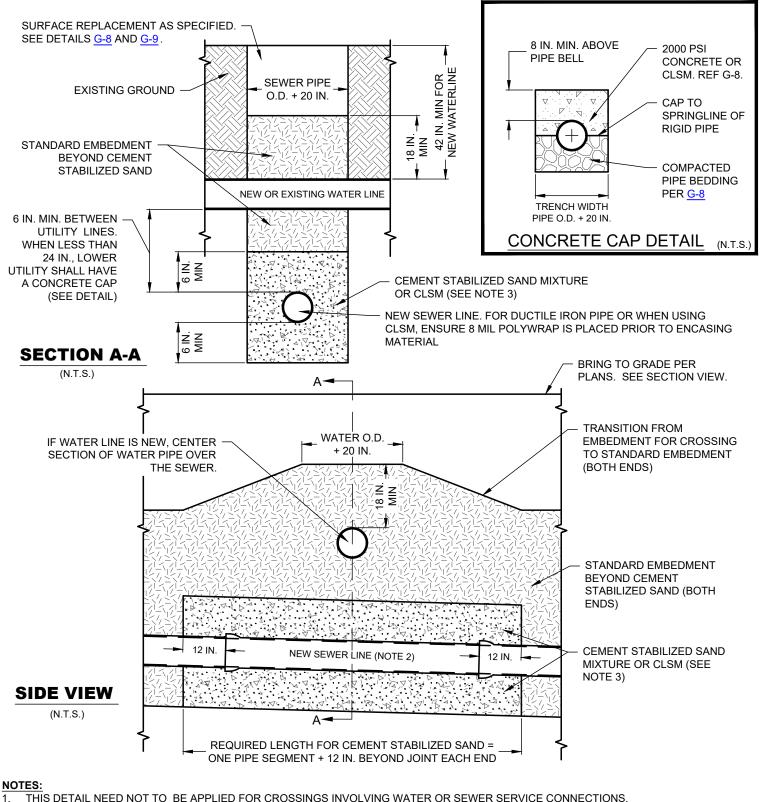

- THIS DETAIL NEED NOT TO BE APPLIED FOR CROSSINGS INVOLVING WATER OR SEWER SERVICE CONNECTIONS.
- CENTER 18 FT. MIN. SECTION OF SEWER PIPE UNDER WATER PIPE. SEWER LINE SHALL BE PVC PRESSURE- RATED AT 150 PSI MIN. 2. CEMENT STABILIZED SAND MIXTURE MUST HAVE MINIMUM 10% CEMENT BASED ON LOOSE DRY WEIGHT VOLUME (AT LEAST 3-94 LBS 3
- BAGS OF CEMENT PER C.Y. OF MIXTURE). CITY STANDARD CONTROLLED LOW STRENGTH MATERIAL (CLSM) MAY BE USED AS AN ALTERNATE.

## EMBEDMENT FOR NEW SEWER CROSSING UNDER NEW OR EXISTING WATER LINE

(NO SCALE)

|        |                                                                                                                                 | REVISIONS |                                 |    |            | DATE       |
|--------|---------------------------------------------------------------------------------------------------------------------------------|-----------|---------------------------------|----|------------|------------|
|        | ENGINEERING DIVISION                                                                                                            | NO.       | COMMENTS                        | BY | DATE       |            |
|        | DISCLAIMER: THE USE OF THIS STANDARD IS GOVERNED BY THE "TEXAS<br>ENGINEERING PRACTICE ACT". NO WARRANTY OF ANY KIND IS MADE BY |           |                                 |    |            | 01/01/2024 |
|        | THE CITY OF WACO FOR ANY PURPOSE WHATSOEVER. THE CITY OF WACO                                                                   |           |                                 |    |            |            |
| CITYOF | ASSUMES NO RESPONSIBILITY FOR THE CONVERSION OF THIS STANDARD                                                                   |           |                                 |    |            | C 10       |
| WACO   | TO OTHER FORMATS OR FOR INCORRECT RESULTS OR DAMAGES                                                                            | 1         | ADD NOTE TO NEW SEWER LINE NOTE | MZ | 04/19/2024 | 3-13       |
|        | RESULTING FROM ITS USE.                                                                                                         | ##        | DESCRIPTION                     | FL | MM/DD/YYYY |            |