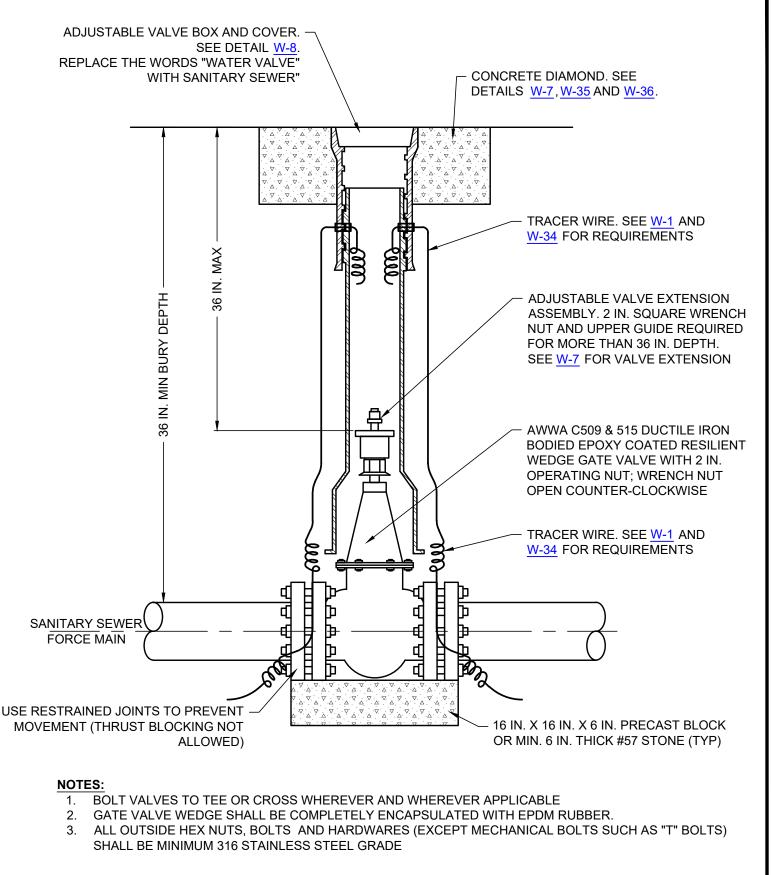

## SANITARY SEWER FORCE MAIN VALVE AND VALVE BOX

(NO SCALE)

|     |                                                                                                                                |     | REVISIONS   | DATE |            |            |
|-----|--------------------------------------------------------------------------------------------------------------------------------|-----|-------------|------|------------|------------|
|     | ENGINEERING DIVISION                                                                                                           | NO. | COMMENTS    | BY   | DATE       |            |
|     | DISCLAIMER: THE USE OF THIS STANDARD IS GOVERNED BY THE "TEXAS                                                                 |     |             |      |            | 01/01/2024 |
|     | ENGINEERING PRACTICE ACT". NO WARRANTY OF ANY KIND IS MADE BY<br>THE CITY OF WACO FOR ANY PURPOSE WHATSOEVER. THE CITY OF WACO |     |             |      |            |            |
| YOF | ASSUMES NO RESPONSIBILITY FOR THE CONVERSION OF THIS STANDARD                                                                  |     |             |      |            | I S_14 I   |
|     | TO OTHER FORMATS OR FOR INCORRECT RESULTS OR DAMAGES<br>RESULTING FROM ITS USE.                                                | ##  | DESCRIPTION | FI   | MM/DD/YYYY |            |
|     |                                                                                                                                | ##  | DESCRIPTION | ΓL   |            |            |