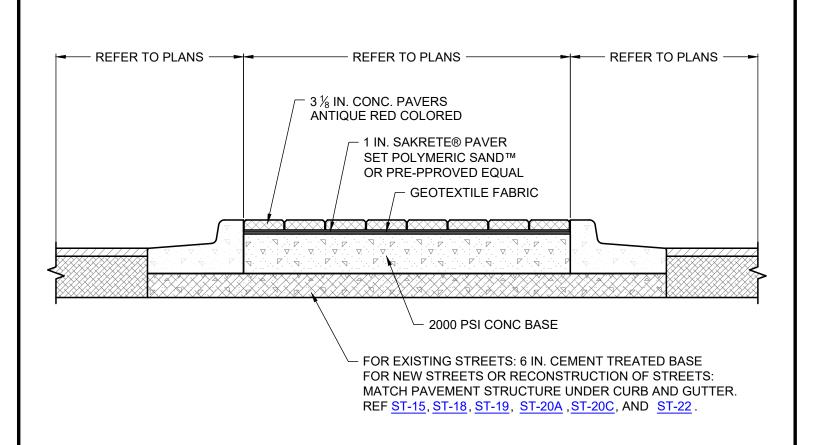

## TYPICAL MEDIAN CROSS SECTION

(NO SCALE)

**ENGINEERING DIVISION** 

DISCLAIMER: THE USE OF THIS STANDARD IS GOVERNED BY THE "TEXAS ENGINEERING PRACTICE ACT". NO WARRANTY OF ANY KIND IS MADE BY THE CITY OF WACO FOR ANY PURPOSE WHATSOEVER. THE CITY OF WACO ASSUMES NO RESPONSIBILITY FOR THE CONVERSION OF THIS STANDARD TO OTHER FORMATS OR FOR INCORRECT RESULTS OR DAMAGES RESULTING FROM ITS USE.