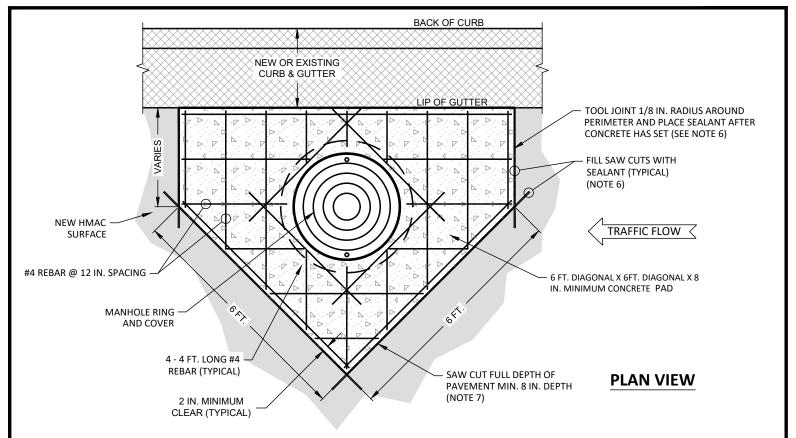

## NOTES:

- THIS DETAIL SHALL BE USED WHEN ANY PART OF THE CONCRETE PAD/DIAMOND, AS DETAILED ON <u>ST-11</u> IS LESS THAN 24 IN. FROM THE LIP OF THE CONCRETE GUTTER.
- 2. CONTRACTOR SHALL PROTECT SEWER FROM DEBRIS.
- 3. ANY DEBRIS THAT ENTERS SEWER SHALL BE IMMEDIATELY REMOVED BY CONTRACTOR. DO NOT ENTER SANITARY SEWER MANHOLE WITHOUT FIRST OBTAINING A CONFINED SPACE PERMIT.
- 4. RING SHALL BE THOROUGHLY GROUTED IN PLACE PRIOR TO PLACING CONCRETE PATCH.
- 5. REUSE EXISTING MANHOLE RING AND COVER EXCEPT AS NOTED IN PLANS OR AS FOLLOWS:
  - EXISTING MANHOLE RING AND COVER OR CONCRETE RINGS DAMAGED BY CONSTRUCTION SHALL BE REPLACED AT CONTRACTOR'S EXPENSE AS PER CITY OF WACO DETAILS. REFER TO <u>S-6</u>, <u>S-7</u>, <u>S-8</u>, <u>S-9</u>, <u>S-10</u>, <u>SD-9</u> FOR APPLICABLE REQUIREMENTS.
- SEALANT SHALL BE IN ACCORDANCE WITH TXDOT DEPARTMENTAL MATERIAL SPECIFICATION DMS-6340 VEHICLE LOOP WIRE SEALANT AND INCLUDED IN CURRENT TXDOT MATERIAL APPROVED PRODUCER LIST.
- NEW CONCRETE PAD/DIAMOND SHALL BE CUT IN AFTER NEW HMAC IS PLACED.
- 8. MANHOLE LID SHALL BE FLUSH WITH CONCRETE PAD/DIAMOND, CONCRETE PAD/DIAMOND SHALL BE FLUSH WITH ADJACENT ASPHALT. MAX TOLERANCE ON BOTH IS +/- 1/8 INCH. IN ADDITION, WHEN A STRAIGHT EDGE IS PLACED ACROSS THE FINISHED DIAMOND, THERE SHALL BE NO VERTICAL CHANGE OF +/- 1/8 INCH IN ASPHALT WITHIN 1 FT. OF ALL SIDES OF THE DIAMOND.

## MANHOLE LID HEIGHT ADJUSTMENT B

(FOR ALL NEW HOT MIX ASPHALTIC CONCRETE (HMAC) INSTALLATIONS)

(NO SCALE)