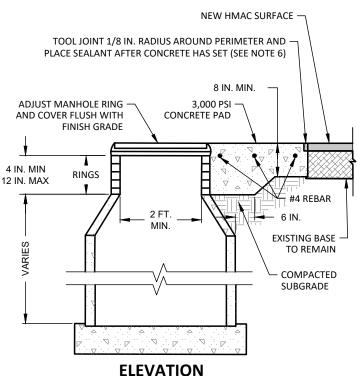

## NOTES:

- THIS DETAIL SHALL BE USED WHEN ANY PART OF THE CONCRETE PAD/DIAMOND, AS DETAILED ON <u>ST-11</u> IS LESS THAN 24 IN. FROM THE LIP OF THE CONCRETE GUTTER.
- 2. CONTRACTOR SHALL PROTECT SEWER FROM DEBRIS.
- 3. ANY DEBRIS THAT ENTERS SEWER SHALL BE IMMEDIATELY REMOVED BY CONTRACTOR. DO NOT ENTER SANITARY SEWER MANHOLE WITHOUT FIRST OBTAINING A CONFINED SPACE PERMIT.
- 4. RING SHALL BE THOROUGHLY GROUTED IN PLACE PRIOR TO PLACING CONCRETE PATCH.
- 5. REUSE EXISTING MANHOLE RING AND COVER EXCEPT AS NOTED IN PLANS OR AS FOLLOWS:
  - EXISTING MANHOLE RING AND COVER OR CONCRETE RINGS DAMAGED BY CONSTRUCTION SHALL BE REPLACED AT CONTRACTOR'S EXPENSE AS PER CITY OF WACO DETAILS. REFER TO <u>S-6</u>, <u>S-7</u>, <u>S-8</u>, <u>S-9</u>, <u>S-10</u>, <u>SD-9</u> FOR APPLICABLE REQUIREMENTS.
- SEALANT SHALL BE IN ACCORDANCE WITH TXDOT DEPARTMENTAL MATERIAL SPECIFICATION DMS-6340 VEHICLE LOOP WIRE SEALANT AND INCLUDED IN CURRENT TXDOT MATERIAL APPROVED PRODUCER LIST.
- NEW CONCRETE PAD/DIAMOND SHALL BE CUT IN AFTER NEW HMAC IS PLACED.
- 8. MANHOLE LID SHALL BE FLUSH WITH CONCRETE PAD/DIAMOND, CONCRETE PAD/DIAMOND SHALL BE FLUSH WITH ADJACENT ASPHALT. MAX TOLERANCE ON BOTH IS +/- 1/8 INCH. IN ADDITION, WHEN A STRAIGHT EDGE IS PLACED ACROSS THE FINISHED DIAMOND, THERE SHALL BE NO VERTICAL CHANGE OF +/- 1/8 INCH IN ASPHALT WITHIN 1 FT. OF ALL SIDES OF THE DIAMOND.

## MANHOLE LID HEIGHT ADJUSTMENT B

(FOR ALL NEW HOT MIX ASPHALTIC CONCRETE (HMAC) INSTALLATIONS)

(NO SCALE)