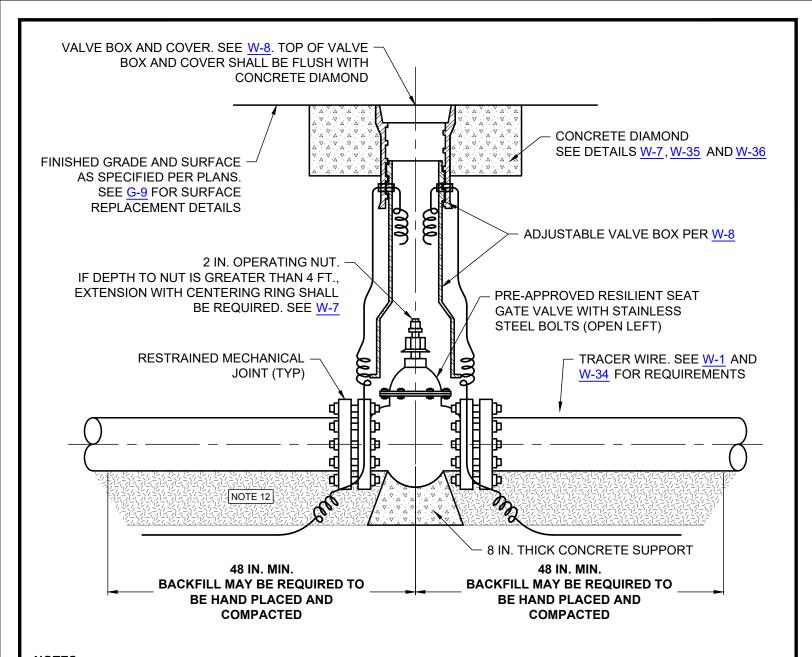

## NOTES:

- 1. GATE VALVES SHALL BE DUCTILE IRON BODY, RESILIENT SEAT TYPE, WITH NON-RISING STEM, OPEN LEFT, 200 PSI WORKING PRESSURE AND CONFORM TO AWWA STANDARD C509 FOR RESILIENT SEATED GATE VALVES. T-HEAD BOLTS SHALL BE COR-BLUE, OTHER NUTS AND BOLTS SHALL BE STAINLESS STEEL.
- ACCEPTABLE MANUFACTURERS ARE MUELLER, CLOW OR AFC.
- 3. CARE SHALL BE TAKEN WHEN INSTALLING VALVES TO ASSURE PROPER SUPPORT WHERE REQUIRED.
- 4. VALVES SHALL NOT BE PLACED IN CONCRETE VALLEY OR GUTTERS.
- 5. VALVE AND FITTING SHALL BE POLY-WRAPPED PER SPECIFICATIONS.
- 6. VALVE BOXES SHALL BE ADJUSTED TO FINAL FINISHED GRADE BY CONTRACTOR.
- 7. ALL VALVES SHALL BE OPEN LEFT (COUNTER-CLOCKWISE)
- 8. VALVE BOX SHALL NOT BE SUPPORTED BY THE WATER LINE.
- VALVE BOX TO BE PLUMB AND CENTERED OVER OPERATING NUT.
- 10. VALVE BOX DETAILS SHALL APPLY TO BOTH NEW INSTALLATIONS AND ADJUSTMENT OF EXISTING VALVES.
- 11. WHEN ADJUSTING EXISTING VALVE BOXES, RECONNECT EXISTING TRACER WIRE IF PRESENT.
- 12. EMBEDMENT PER STANDARD DETAIL G-8. TRACER WIRE TO BE PLACED ON TOP OF TRENCH EXCAVATION PRIOR TO PLACEMENT OF EMBEDMENT.

## **GATE VALVE AND VALVE BOX**

(NO SCALE)

| ENCINEEDING DIVICION                                                                                                     |    | REVISIONS              | DATE |            |            |
|--------------------------------------------------------------------------------------------------------------------------|----|------------------------|------|------------|------------|
| ENGINEERING DIVISION                                                                                                     | NO | COMMENTS               | BY   | DATE       |            |
| DISCLAIMER: THE USE OF THIS STANDARD IS GOVERNED BY THE "TEXE ENGINEERING PRACTICE ACT". NO WARRANTY OF ANY KIND IS MADE | -  |                        |      |            | 01/01/2024 |
| THE CITY OF WACO FOR ANY PURPOSE WHATSOEVER. THE CITY OF WA ASSUMES NO RESPONSIBILITY FOR THE CONVERSION OF THIS STANDA  | 00 |                        |      |            | 14/0       |
| TO OTHER FORMATS OR FOR INCORRECT RESULTS OR DAMAG                                                                       |    | BOLD TEXT FOR EMPHISIS | MZ   | 04/19/2024 | VV-6       |
| RESULTING FROM ITS USE.                                                                                                  | ## | DESCRIPTION            | FL   | MM/DD/YYYY |            |