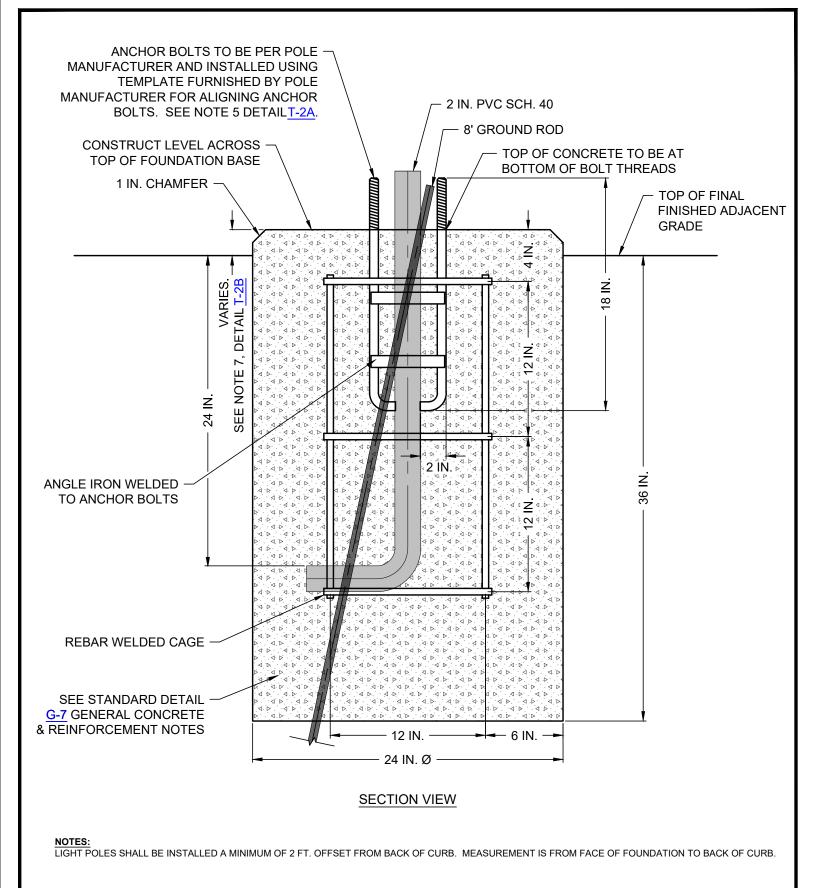

## ANTIQUE STREET LIGHT REINFORCED FOUNDATION

(NO SCALE)

| Ε | N | G | Ш | V | E | Εŀ | ₹1 | N | G | ) I | V | IS | 10 | 1 |
|---|---|---|---|---|---|----|----|---|---|-----|---|----|----|---|
|   |   |   |   |   |   |    |    |   |   |     |   |    |    |   |