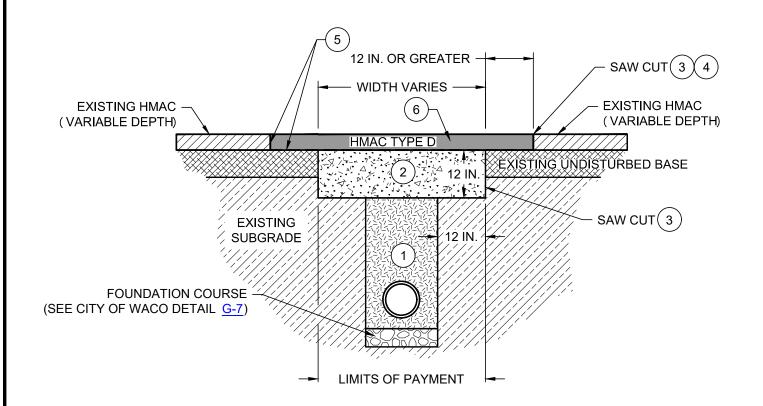

## NOTES:

- (1) SEE G-7, G-8, G-9, AND G-10 FOR MATERIAL REQUIREMENTS AND FOR INSTALLATION.
- (2) CONTROLLED LOW STRENGTH MATERIAL (CLSM).
- (3) SAW CUT EDGE OF EXISTING PAVEMENT ON ALL SIDES OF TRENCH TO PRODUCE A SMOOTH AND EVEN EDGE FOR SURFACE REPLACEMENT. EXISTING PAVEMENT SHOULD BE REMOVED TO CLEAN, STRAIGHT LINES PARALLEL AND PERPENDICULAR TO THE FLOW OF TRAFFIC. DO NOT CONSTRUCT PATCHES WITH ANGLED SIDES AND IRREGULAR SHAPES.
- (4) SEE ST-33 AND/OR ST-34 FOR LIMITS OF THIS SAW CUTTING.
- (5) PRIME OF RC-2 OR AE-P OR PRE-APPROVED EQUAL SHALL BE APPLIED TO SWEPT SURFACE AND ALLOWED TO CURE. BONDING COURSE SHALL BE AE-P OR PRE-APPROVED EQUAL AND ALLOWED TO BREAK
- (6) CLASS A INDUSTRIAL COLLECTOR & ARTERIAL: HMAC (TYPE D) MATCH EXISTING SURFACE THICKNESS WITH 3 IN. MINIMUM (GREATER THAN 3 IN. REQUIRES MORE THAN 1 LIFT).

  CLASS B RESIDENTIAL COLLECTOR & COMMERCIAL COLLECTOR: HMAC (TYPE D) MATCH EXISTING SURFACE THICKNESS WITH 2 IN. MINIMUM.

  CLASS C LOCAL STREET: HMAC (TYPE D) MATCH EXISTING SURFACE THICKNESS WITH 2 IN. MINIMUM.
- 7 IF BASE REPLACEMENT IS WITHIN 3 FT. OF PAVEMENT EDGE OR APPURTENANCE (CURB AND GUTTER, VALLEY GUTTER, ETC.), LIMITS OF CLSM AND SURFACE SHALL EXTEND TO PAVEMENT EDGE OR APPURTENANCE.

## TRENCH BACKFILL WITH CONTROLLED LOW STRENGTH MATERIAL AND EMBEDMENT

(NO SCALE)

| ENGINEERING DIVISION                                                  |
|-----------------------------------------------------------------------|
| <b>DISCLAIMER:</b> THE USE OF THIS STANDARD IS GOVERNED BY THE "TEXAS |
| ENGINEERING PRACTICE ACT". NO WARRANTY OF ANY KIND IS MADE BY         |
| THE CITY OF WACO FOR ANY PURPOSE WHATSOEVER. THE CITY OF WACO         |
| ASSUMES NO RESPONSIBILITY FOR THE CONVERSION OF THIS STANDARD         |
| TO OTHER FORMATS OR FOR INCORRECT RESULTS OR DAMAGES                  |