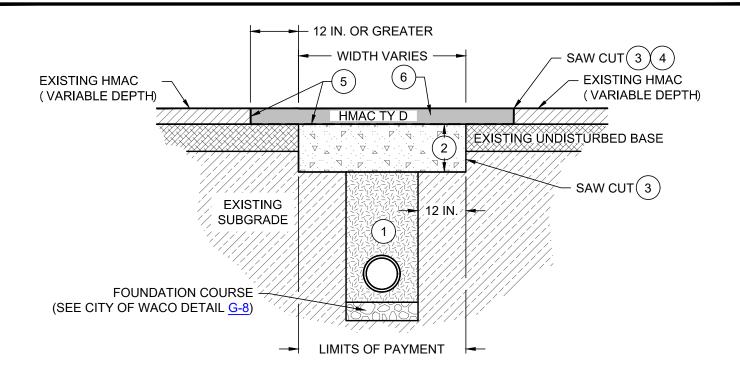

## NOTES:

- (1) SEE <u>G-7</u>, <u>G-8</u>, <u>G-9</u>, AND <u>G-10</u> FOR MATERIAL REQUIREMENTS AND INSTALLATION.
- (2) CONCRETE MINIMUM 2,000 PSI.

  CLASS A INDUSTRIAL COLLECTOR & ARTERIAL = 12 IN.

  CLASS B RESIDENTIAL COLLECTOR & COMMERCIAL COLLECTOR = 10 IN.

  CLASS C LOCAL STREET = 8 IN.
- (3) SAW CUT EDGE OF EXISTING PAVEMENT ON ALL SIDES OF TRENCH TO PRODUCE A SMOOTH AND EVEN EDGE FOR SURFACE REPLACEMENT. EXISTING PAVEMENT SHOULD BE REMOVED TO CLEAN, STRAIGHT LINES PARALLEL AND PERPENDICULAR TO THE FLOW OF TRAFFIC. DO NOT CONSTRUCT PATCHES WITH ANGLED SIDES AND IRREGULAR SHAPES.
- (4) SEE <u>ST-33</u> AND/OR <u>ST-34</u> FOR LIMITS OF THIS SAW CUTTING.
- (5) BONDING COURSE OF AE-P OR PRE-APPROVED EQUAL SHALL BE APPLIED TO SWEPT SURFACE AND ALLOWED TO BREAK.
- (6) CLASS A INDUSTRIAL COLLECTOR & ARTERIAL: HMAC (TYPE D) MATCH EXISTING SURFACE THICKNESS WITH 3 IN. MINIMUM (GREATER THAN 3 IN. REQUIRES MORE THAN 1 LIFT).

  CLASS B RESIDENTIAL COLLECTOR & COMMERCIAL COLLECTOR: HMAC (TYPE D) MATCH EXISTING SURFACE THICKNESS WITH 2 IN. MINIMUM.

  CLASS C LOCAL STREET: HMAC (TYPE D) MATCH EXISTING SURFACE THICKNESS WITH 2 IN. MINIMUM.
- 7 IF BASE REPLACEMENT IS WITHIN 3 FT. OF PAVEMENT EDGE OR APPURTENANCE (CURB AND GUTTER, VALLEY GUTTER, ETC.), LIMITS OF CONCRETE AND SURFACE SHALL EXTEND TO PAVEMENT EDGE OR APPURTENANCE.

## CLASS A, B & C (ASPHALTIC) PAVEMENT REPLACEMENT, TRENCH BACKFILL, & EMBEDMENT

(NO SCALE)

|                                                                |     | NEV.        |  |
|----------------------------------------------------------------|-----|-------------|--|
| ENGINEERING DIVISION                                           | NO. | COMMENTS    |  |
| DISCLAIMER: THE USE OF THIS STANDARD IS GOVERNED BY THE "TEXAS |     |             |  |
| ENGINEERING PRACTICE ACT". NO WARRANTY OF ANY KIND IS MADE BY  |     |             |  |
| THE CITY OF WACO FOR ANY PURPOSE WHATSOEVER. THE CITY OF WACO  |     |             |  |
| ASSUMES NO RESPONSIBILITY FOR THE CONVERSION OF THIS STANDARD  |     |             |  |
| TO OTHER FORMATS OR FOR INCORRECT RESULTS OR DAMAGES           |     |             |  |
| RESULTING FROM ITS USE.                                        | ##  | DESCRIPTION |  |