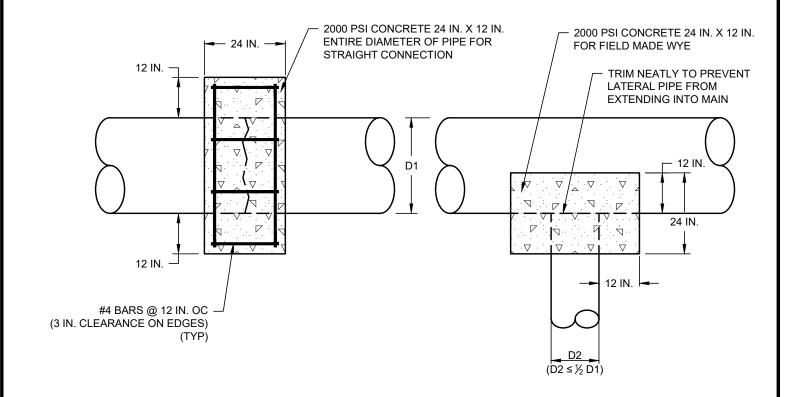

**NOTE:** CONCRETE TO BE PLACED COMPLETELY AROUND PIPE.

## CONCRETE COLLAR FOR STORM PIPE: STRAIGHT AND PERPENDICULAR FIELD CONNECTION

DETAIL WILL ONLY BE ALLOWED WITH PRIOR APPROVAL FROM CITY ENGINEER (NO SCALE)

| ENGINEERING DIVISION                                                                                                        | REVISIONS |             |    |            | DATE       |
|-----------------------------------------------------------------------------------------------------------------------------|-----------|-------------|----|------------|------------|
| ENGINEERING DIVISION                                                                                                        | NO.       | COMMENTS    | BY | DATE       | 01/01/2024 |
| DISCLAIMER: THE USE OF THIS STANDARD IS GOVERNED BY THE "TEXAS                                                              |           |             |    |            | 01/01/2024 |
| ENGINEERING PRACTICE ACT". NO WARRANTY OF ANY KIND IS MADE BY THE CITY OF WACO FOR ANY PURPOSE WHATSOEVER. THE CITY OF WACO |           |             |    |            |            |
| ASSUMES NO RESPONSIBILITY FOR THE CONVERSION OF THIS STANDARD                                                               |           |             |    |            | SD0        |
| TO OTHER FORMATS OR FOR INCORRECT RESULTS OR DAMAGES                                                                        |           |             |    |            | 3D-0       |
| RESULTING FROM ITS USE.                                                                                                     | ##        | DESCRIPTION | FL | MM/DD/YYYY |            |