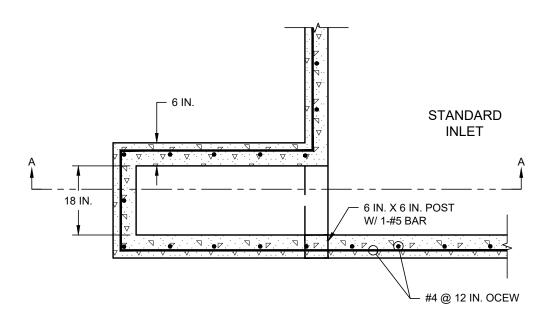

## **PLAN**

## STANDARD INLET TROUGH

(NO SCALE)

| <b>ENGINEERING DIVISION</b> | Ε | Ν | G | IN | EE | RI | NG | D | IV | <b>IS</b> | ION |  |
|-----------------------------|---|---|---|----|----|----|----|---|----|-----------|-----|--|
|-----------------------------|---|---|---|----|----|----|----|---|----|-----------|-----|--|