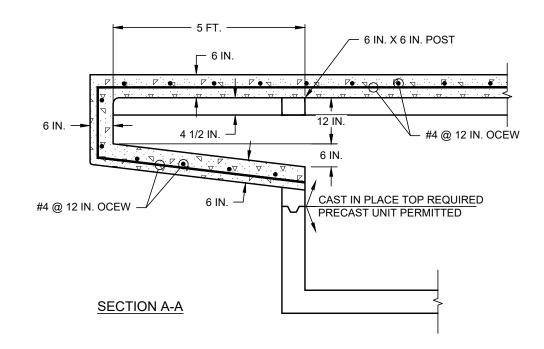

## **PLAN**

## STANDARD INLET TROUGH

(NO SCALE)

| <b>ENGINEERING DIVISION</b> | Ε | Ν | G | IN | EE | RI | NG | D | IV | <b>IS</b> | ION |  |
|-----------------------------|---|---|---|----|----|----|----|---|----|-----------|-----|--|
|-----------------------------|---|---|---|----|----|----|----|---|----|-----------|-----|--|