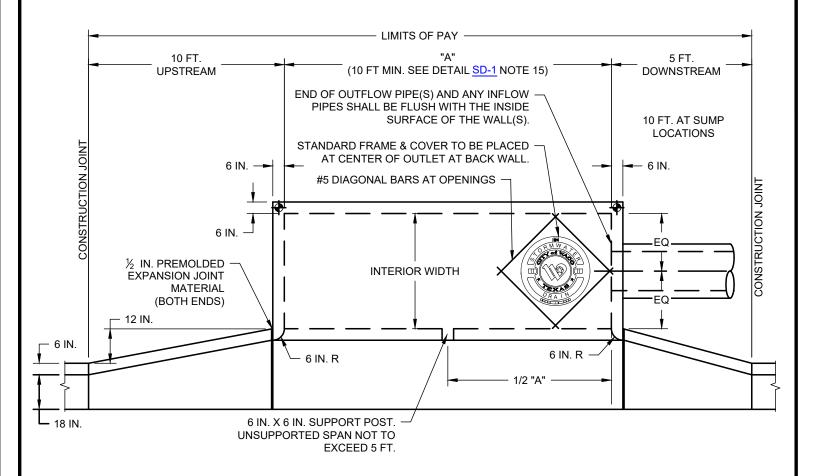

## **PLAN VIEW**

INTERIOR WIDTH = OUTSIDE DIAMETER OF LARGEST PIPE + 12 IN., 36 IN. MINIMUM

## STANDARD RECESSED INLET PLAN VIEW

(NO SCALE)