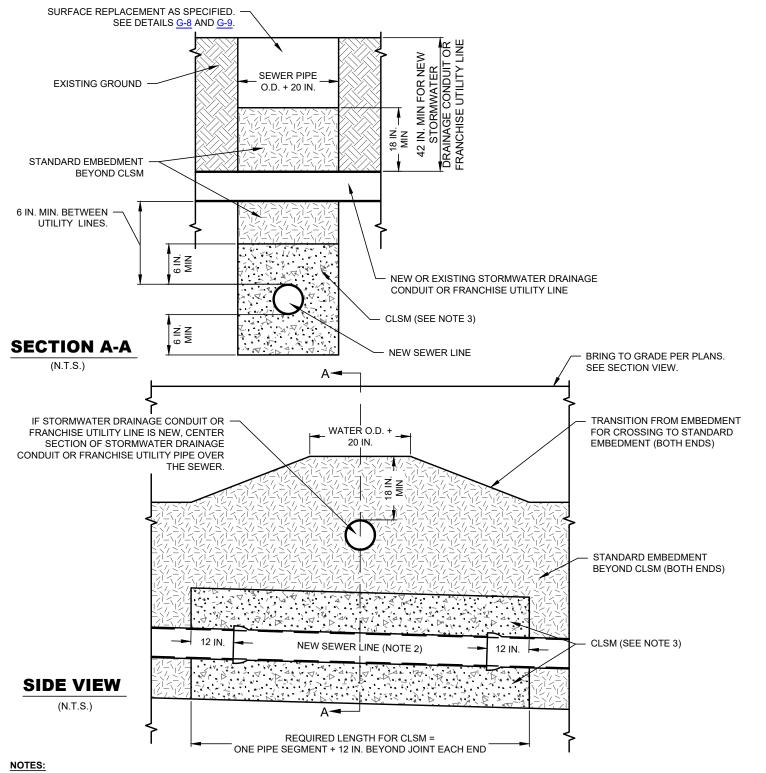

- THIS DETAIL NEED NOT TO BE APPLIED FOR CROSSINGS INVOLVING SEWER SERVICE CONNECTIONS.
- CENTER 18 FT. MIN. SECTION OF SEWER PIPE UNDER STORMWATER DRAINAGE CONDUIT OR FRANCHISE UTILITY PIPE. SEWER LINE SHALL BE PVC PRESSURE- RATED AT 150 PSI MIN.
- CITY STANDARD CONTROLLED LOW STRENGTH MATERIAL (CLSM).

## **EMBEDMENT FOR NEW SEWER CROSSING UNDER NEW OR EXISTING** STORMWATER DRAINAGE CONDUIT OR FRANCHISE UTILITY LINE

(NO SCALE)

| ENGINEERING DIVISION                                          |   |
|---------------------------------------------------------------|---|
| DISCLAIMER: THE USE OF THIS STANDARD IS GOVERNED BY THE "TEXA | S |
| ENGINEERING PRACTICE ACT". NO WARRANTY OF ANY KIND IS MADE B  | Υ |
| THE CITY OF WACO FOR ANY PURPOSE WHATSOEVER. THE CITY OF WAC  | 0 |
| ASSUMES NO RESPONSIBILITY FOR THE CONVERSION OF THIS STANDAR  | D |
| TO OTHER FORMATS OR FOR INCORRECT RESULTS OR DAMAGE           | S |