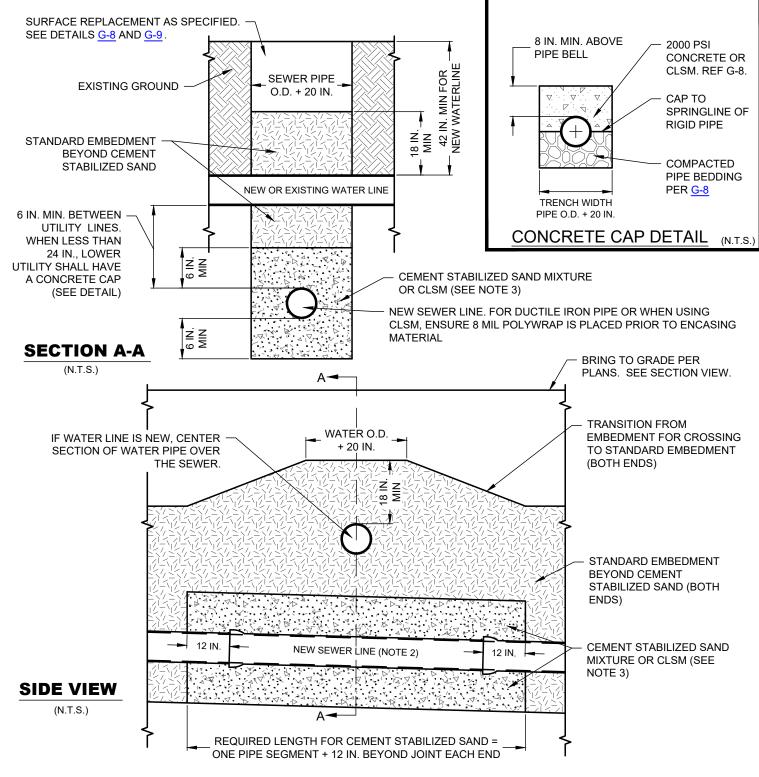

## NOTES:

- 1. THIS DETAIL NEED NOT TO BE APPLIED FOR CROSSINGS INVOLVING WATER OR SEWER SERVICE CONNECTIONS.
- 2. CENTER 18 FT. MIN. SECTION OF SEWER PIPE UNDER WATER PIPE. SEWER LINE SHALL BE PVC PRESSURE- RATED AT 150 PSI MIN.
- 3. CEMENT STABILIZED SAND MIXTURE MUST HAVE MINIMUM 10% CEMENT BASED ON LOOSE DRY WEIGHT VOLUME (AT LEAST 3-94 LBS BAGS OF CEMENT PER C.Y. OF MIXTURE). CITY STANDARD CONTROLLED LOW STRENGTH MATERIAL (CLSM) MAY BE USED AS AN ALTERNATE.

## EMBEDMENT FOR NEW SEWER CROSSING UNDER NEW OR EXISTING WATER LINE

(NO SCALE)

REVISIONS

| I ENAINEEDINA DIVIALAN I                                                                                                     |     |                                 |    |            |  |
|------------------------------------------------------------------------------------------------------------------------------|-----|---------------------------------|----|------------|--|
| ENGINEERING DIVISION                                                                                                         | NO. | COMMENTS                        | BY | DATE       |  |
| DIGGLARMED. THE LIGE OF THIS STANDARD IS COVERNED BY THE RESVAS                                                              |     |                                 |    |            |  |
| DISCLAIMER: THE USE OF THIS STANDARD IS GOVERNED BY THE "TEXAS ENGINEERING PRACTICE ACT". NO WARRANTY OF ANY KIND IS MADE BY |     |                                 |    |            |  |
| THE CITY OF WACO FOR ANY PURPOSE WHATSOEVER. THE CITY OF WACO                                                                |     |                                 |    |            |  |
| ASSUMES NO RESPONSIBILITY FOR THE CONVERSION OF THIS STANDARD                                                                |     |                                 |    |            |  |
| TO OTHER FORMATS OR FOR INCORRECT RESULTS OR DAMAGES                                                                         | 1   | ADD NOTE TO NEW SEWER LINE NOTE | MZ | 04/19/2024 |  |
| RESULTING FROM ITS USE.                                                                                                      | ##  | DESCRIPTION                     | FL | MM/DD/YYYY |  |