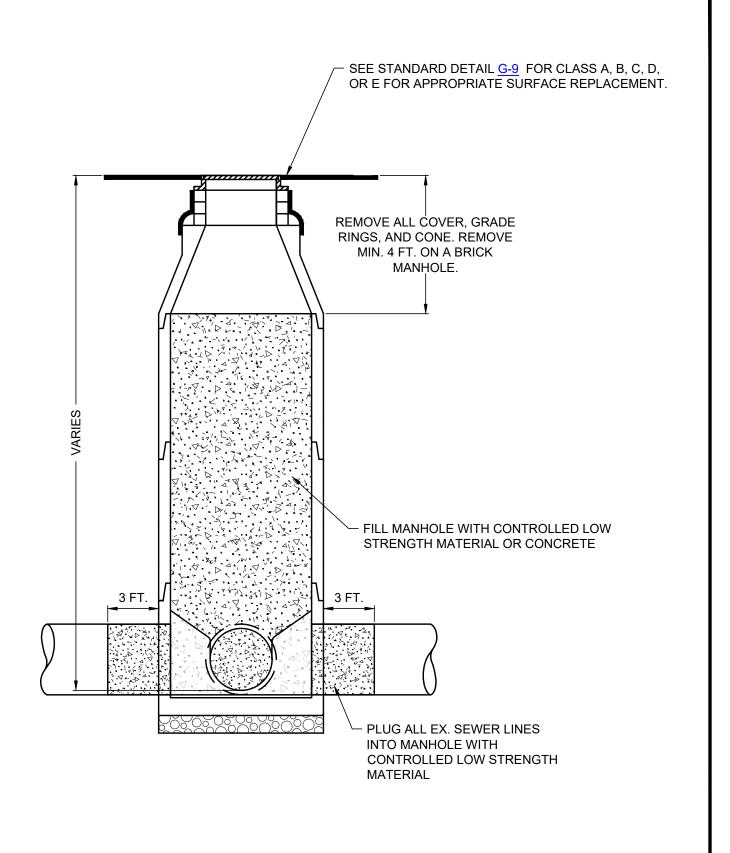

## **MANHOLE ABANDONMENT**

(NO SCALE)



## **ENGINEERING DIVISION**

DISCLAIMER: THE USE OF THIS STANDARD IS GOVERNED BY THE "TEXAS ENGINEERING PRACTICE ACT". NO WARRANTY OF ANY KIND IS MADE BY THE CITY OF WACO FOR ANY PURPOSE WHATSOEVER. THE CITY OF WACO ASSUMES NO RESPONSIBILITY FOR THE CONVERSION OF THIS STANDARD TO OTHER FORMATS OR FOR INCORRECT RESULTS OR DAMAGES RESULTING FROM ITS USE.

|   | REVISIONS |             |    |            |   |
|---|-----------|-------------|----|------------|---|
|   | NO.       | COMMENTS    | BY | DATE       |   |
|   |           |             |    |            |   |
|   |           |             |    |            |   |
| ) |           |             |    |            | Г |
| ١ |           |             |    |            |   |
| ; |           |