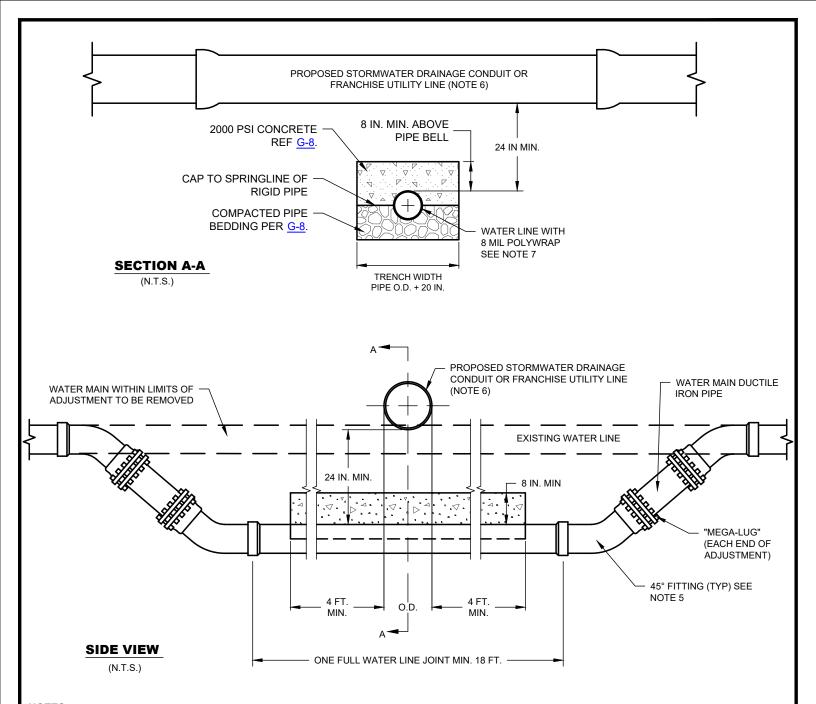

## NOTES

- 1. EVERY EFFORT SHALL BE MADE TO PLACE THE STORMWATER DRAINAGE CONDUIT OR FRANCHISE UTILITY LINE BELOW THE WATER LINE. WHEN NO OTHER OPTIONS ARE AVAILABLE AND ONLY WITH PRIOR APPROVAL BY DIRECTOR OF PUBLIC WORKS OR HER/HIS DESIGNEE WILL THIS DETAIL BE UTILIZED.
- 2. NEW STORMWATER DRAINAGE CONDUIT OR FRANCHISE UTILITY LINE SHALL BE LAID TO PROVIDE A MIN. VERTICAL DISTANCE OF 24 IN. BETWEEN THE BOTTOM OF THE UPPER PIPE AND THE PIPE BELL OF THE LOWER PIPE.
- 3. ARRANGE CROSSING SO THAT THE STORMWATER DRAINAGE CONDUIT OR FRANCHISE UTILITY PIPE JOINTS AND THE WATER MAIN PIPE JOINTS ARE EQUIDISTANT FROM THE POINT OF CROSSING (PIPES CENTERED ON THE CROSSING).
- 4. NO WATER SERVICE WILL BE PERMITTED IN THE CONFINES OF THE WATER LINE AS DETAILED ABOVE.
- 5. DUCTILE IRON MECHANICAL JOINT 45° FITTINGS WITH "MEGA-LUG" RETAINER GLANDS OR PRE-APPROVED EQUAL. REQUIRES BLOCKING. SEE DETAILS W-3A, W-3B, W-3C, W-3D, AND W-3E.
- S. CENTER 18 FT. MIN. SECTION OF STORMWATER DRAINAGE CONDUIT OR FRANCHISE UTILITY PIPE OVER WATER PIPE.
- 7. FROM THE SPRING LINE OF THE WATER LINE TO 8 IN. ABOVE THE PIPE BELL OF THE WATERLINE PROVIDE 2,000 PSI CONCRETE CAP WHICH EXTENDS 4 FT. BEYOND THE OUTERMOST EDGES OF THE STORMWATER DRAINAGE CONDUIT OR FRANCHISE UTILITY LINE. PRIOR TO PLACING CONCRETE, THE WATER LINE SHALL BE WRAPPED IN 8 MIL POLYWRAP EXTENDING 1 FT. PAST THE LIMITS OF CONCRETE.

## EMBEDMENT FOR NEW STORMWATER DRAINAGE CONDUIT OR FRANCHISE UTILITY LINE CROSSING OVER NEW OR EXISTING WATER LINE

(NO SCALE)