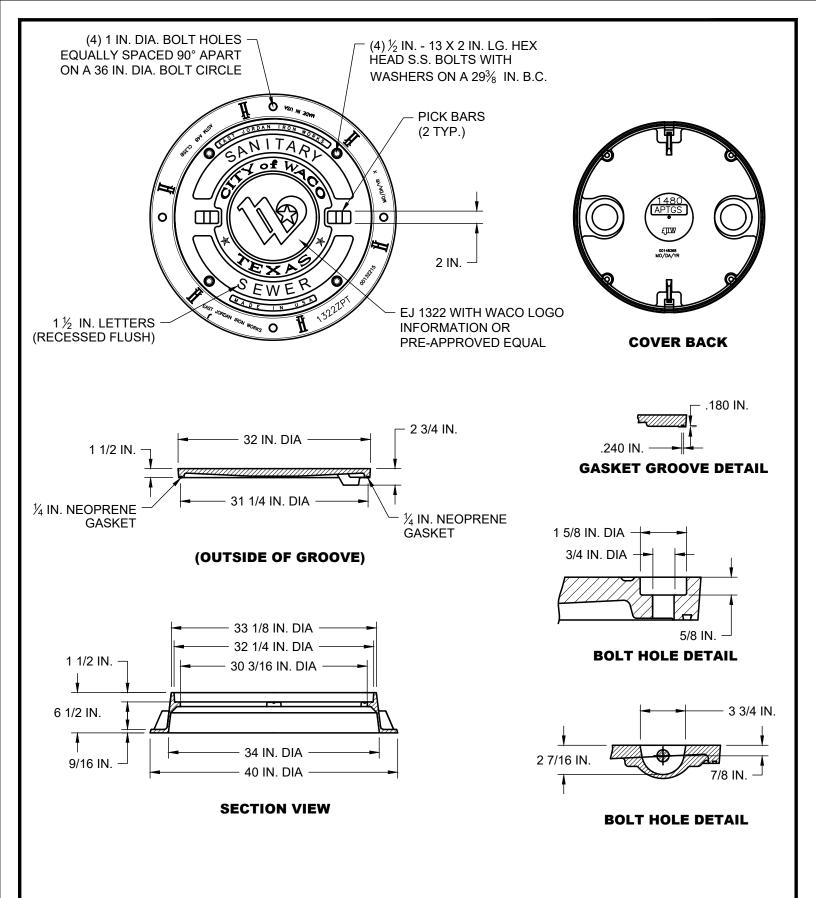

## WATERTIGHT/AIRTIGHT SANITARY SEWER MANHOLE COVER AND FRAME

(NO SCALE)



## **ENGINEERING DIVISION**

DISCLAIMER: THE USE OF THIS STANDARD IS GOVERNED BY THE "TEXAS ENGINEERING PRACTICE ACT". NO WARRANTY OF ANY KIND IS MADE BY THE CITY OF WACO FOR ANY PURPOSE WHATSOEVER. THE CITY OF WACO ASSUMES NO RESPONSIBILITY FOR THE CONVERSION OF THIS STANDARD TO OTHER FORMATS OR FOR INCORRECT RESULTS OR DAMAGES RESULTING FROM ITS USE.

|   |     | REVISIONS        |    |            |   |
|---|-----|------------------|----|------------|---|
|   | NO. | COMMENTS         | BY | DATE       | 1 |
| 1 |     |                  |    |            | 1 |
|   |     |                  |    |            | L |
| ı |     |                  |    |            | Г |
| ı |     |                  |    |