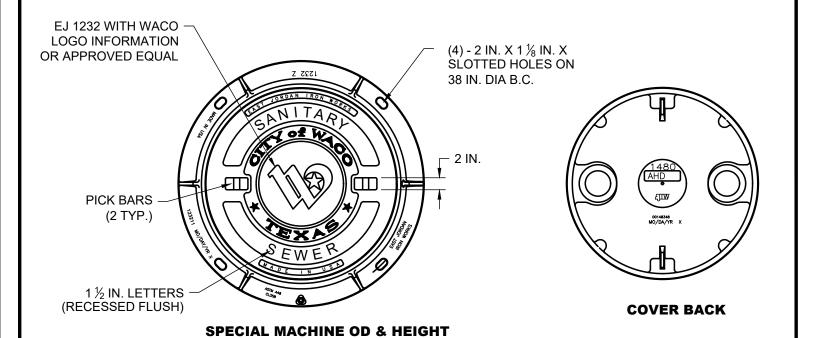

1 3/8 IN. — 31 3/4 IN. DIA — 1 3/8 IN. — 2 IN.





## **SANITARY SEWER MANHOLE COVER AND FRAME**

(NO SCALE)



## **ENGINEERING DIVISION**

DISCLAIMER: THE USE OF THIS STANDARD IS GOVERNED BY THE "TEXAS ENGINEERING PRACTICE ACT". NO WARRANTY OF ANY KIND IS MADE BY THE CITY OF WACO FOR ANY PURPOSE WHATSOEVER. THE CITY OF WACO ASSUMES NO RESPONSIBILITY FOR THE CONVERSION OF THIS STANDARD TO OTHER FORMATS OR FOR INCORRECT RESULTS OR DAMAGES RESULTING FROM ITS USE.

| TEVICIONS |                  |    |            |
|-----------|------------------|----|------------|
| NO.       | COMMENTS         | BY | DATE       |
|           |                  |    |            |
|           |                  |    |            |
|           |                  |    |            |
|           |