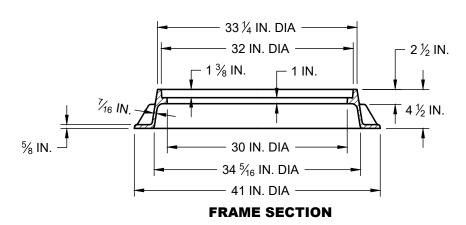

1 3/8 IN. — 31 3/4 IN. DIA — 1 3/8 IN. — 2 IN.

## **SANITARY SEWER MANHOLE COVER AND FRAME**

(NO SCALE)