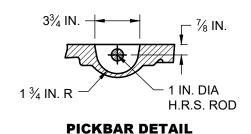

1 3/8 IN. — 31 3/4 IN. DIA — 1 3/8 IN. — 2 IN.





## **SANITARY SEWER MANHOLE COVER AND FRAME**

(NO SCALE)



## **ENGINEERING DIVISION**

DISCLAIMER: THE USE OF THIS STANDARD IS GOVERNED BY THE "TEXAS ENGINEERING PRACTICE ACT". NO WARRANTY OF ANY KIND IS MADE BY THE CITY OF WACO FOR ANY PURPOSE WHATSOEVER. THE CITY OF WACO ASSUMES NO RESPONSIBILITY FOR THE CONVERSION OF THIS STANDARD TO OTHER FORMATS OR FOR INCORRECT RESULTS OR DAMAGES RESULTING FROM ITS USE.

| TEVICIONS |                  |    |            |
|-----------|------------------|----|------------|
| NO.       | COMMENTS         | BY | DATE       |
|           |                  |    |            |
|           |                  |    |            |
|           |                  |    |            |
|           |                  |    |            |
| 1         | UPDATE C