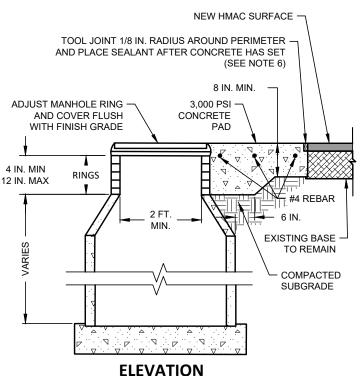

## NOTES:

- 1. THIS DETAIL SHALL BE USED WHEN ANY PART OF THE CONCRETE PAD/DIAMOND, AS DETAILED ON <u>S-21</u> IS LESS THAN 24 IN. FROM THE LIP OF THE CONCRETE GUTTER.
- 2. CONTRACTOR SHALL PROTECT SEWER FROM DEBRIS.
- 3. ANY DEBRIS THAT ENTERS SEWER SHALL BE IMMEDIATELY REMOVED BY CONTRACTOR. DO NOT ENTER SANITARY SEWER MANHOLE WITHOUT FIRST OBTAINING A CONFINED SPACE PERMIT.
- 4. RING SHALL BE THOROUGHLY GROUTED IN PLACE PRIOR TO PLACING CONCRETE PATCH.
- 5. REUSE EXISTING MANHOLE RING AND COVER EXCEPT AS NOTED IN PLANS OR AS FOLLOWS:
  - A. EXISTING MANHOLE RING AND COVER DAMAGED BY CONSTRUCTION SHALL BE REPLACED AT CONTRACTOR'S EXPENSE WITH APPROVED MANHOLE RING & COVER LABELED "CITY OF WACO SEWER" THAT MEETS THE CITY OF WACO MANUAL OF DETAILS SEWER DETAILS AND SPECIFICATIONS.
- SEALANT SHALL BE IN ACCORDANCE WITH TXDOT DEPARTMENTAL MATERIAL SPECIFICATION DMS-6340 VEHICLE LOOP WIRE SEALANT AND INCLUDED IN CURRENT TXDOT MATERIAL APPROVED SUPPLIER LIST.
- NEW CONCRETE PAD/DIAMOND SHALL BE CUT IN AFTER NEW HMAC IS PLACED.
- 8. MANHOLE LID SHALL BE FLUSH WITH CONCRETE PAD/DIAMOND, CONCRETE PAD/DIAMOND SHALL BE FLUSH WITH ADJACENT ASPHALT. MAX TOLERANCE ON BOTH IS +/- 1/8 INCH. IN ADDITION, WHEN A STRAIGHT EDGE IS PLACED ACROSS THE FINISHED DIAMOND, THERE SHALL BE NO VERTICAL CHANGE OF +/- 1/8 INCH IN ASPHALT WITHIN 1 FT. OF ALL SIDES OF THE DIAMOND.

## MANHOLE LID HEIGHT ADJUSTMENT B

(FOR ALL NEW HOT MIX ASPHALTIC CONCRETE (HMAC) INSTALLATIONS)

(NO SCALE)

| ENGINEERING DIVISION                                                                                                         | NO. | REVISIONS COMMENTS | BY | DATE       | DATE<br>01/01/2024 |
|------------------------------------------------------------------------------------------------------------------------------|-----|--------------------|----|------------|--------------------|
| DISCLAIMER: THE USE OF THIS STANDARD IS GOVERNED BY THE "TEXAS ENGINEERING PRACTICE ACT". NO WARRANTY OF ANY KIND IS MADE BY |     |                    |    |            | 01/01/2024         |
| THE CITY OF WACO FOR ANY PURPOSE WHATSOEVER. THE CITY OF WACO ASSUMES NO RESPONSIBILITY FOR THE CONVERSION OF THIS STANDARD  |     |                    |    |            | 0.00               |
| TO OTHER FORMATS OR FOR INCORRECT RESULTS OR DAMAGES RESULTING FROM ITS USE.                                                 |     | DESCRIPTION        | EI | MM/DD/VVVV | 5-22               |