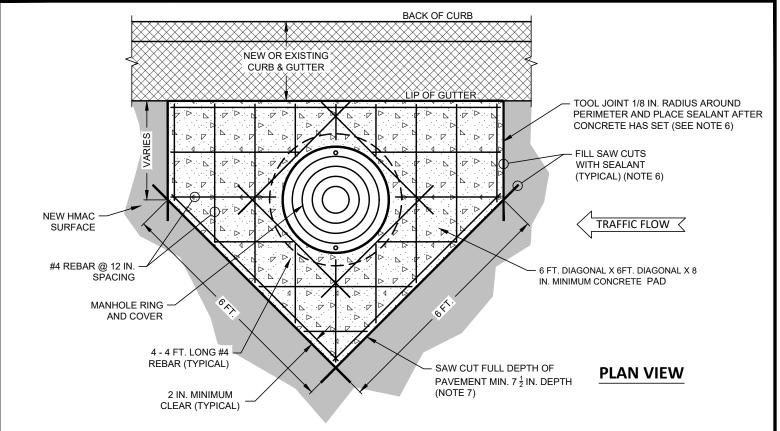

## NOTES:

- 1. THIS DETAIL SHALL BE USED WHEN ANY PART OF THE CONCRETE PAD/DIAMOND, AS DETAILED ON <u>S-21</u> IS LESS THAN 24 IN. FROM THE LIP OF THE CONCRETE GUTTER.
- 2. CONTRACTOR SHALL PROTECT SEWER FROM DEBRIS.
- 3. ANY DEBRIS THAT ENTERS SEWER SHALL BE IMMEDIATELY REMOVED BY CONTRACTOR. DO NOT ENTER SANITARY SEWER MANHOLE WITHOUT FIRST OBTAINING A CONFINED SPACE PERMIT.
- 4. RING SHALL BE THOROUGHLY GROUTED IN PLACE PRIOR TO PLACING CONCRETE PATCH.
- 5. REUSE EXISTING MANHOLE RING AND COVER EXCEPT AS NOTED IN PLANS OR AS FOLLOWS:
  - A. EXISTING MANHOLE RING AND COVER DAMAGED BY CONSTRUCTION SHALL BE REPLACED AT CONTRACTOR'S EXPENSE WITH APPROVED MANHOLE RING & COVER LABELED "CITY OF WACO SEWER" THAT MEETS THE CITY OF WACO MANUAL OF DETAILS SEWER DETAILS AND SPECIFICATIONS.
- SEALANT SHALL BE IN ACCORDANCE WITH TXDOT DEPARTMENTAL MATERIAL SPECIFICATION DMS-6340 VEHICLE LOOP WIRE SEALANT AND INCLUDED IN CURRENT TXDOT MATERIAL APPROVED SUPPLIER LIST.
- NEW CONCRETE PAD/DIAMOND SHALL BE CUT IN AFTER NEW HMAC IS PLACED.
- 8. MANHOLE LID SHALL BE FLUSH WITH CONCRETE PAD/DIAMOND, CONCRETE PAD/DIAMOND SHALL BE FLUSH WITH ADJACENT ASPHALT. MAX TOLERANCE ON BOTH IS +/- 1/8 INCH. IN ADDITION, WHEN A STRAIGHT EDGE IS PLACED ACROSS THE FINISHED DIAMOND, THERE SHALL BE NO VERTICAL CHANGE OF +/- 1/8 INCH IN ASPHALT WITHIN 1 FT. OF ALL SIDES OF THE DIAMOND.

## MANHOLE LID HEIGHT ADJUSTMENT B

(FOR ALL NEW HOT MIX ASPHALTIC CONCRETE (HMAC) INSTALLATIONS)

(NO SCALE)

| ENGINEERING DIVISION                                                                                                         | NO. | REVISIONS COMMENTS | BY | DATE       | DATE<br>01/01/2024 |
|------------------------------------------------------------------------------------------------------------------------------|-----|--------------------|----|------------|--------------------|
| DISCLAIMER: THE USE OF THIS STANDARD IS GOVERNED BY THE "TEXAS ENGINEERING PRACTICE ACT". NO WARRANTY OF ANY KIND IS MADE BY |     |                    |    |            | 01/01/2024         |
| THE CITY OF WACO FOR ANY PURPOSE WHATSOEVER. THE CITY OF WACO ASSUMES NO RESPONSIBILITY FOR THE CONVERSION OF THIS STANDARD  |     |                    |    |            | 0.00               |
| TO OTHER FORMATS OR FOR INCORRECT RESULTS OR DAMAGES RESULTING FROM ITS USE.                                                 |     | DESCRIPTION        | EI | MM/DD/VVVV | 5-22               |