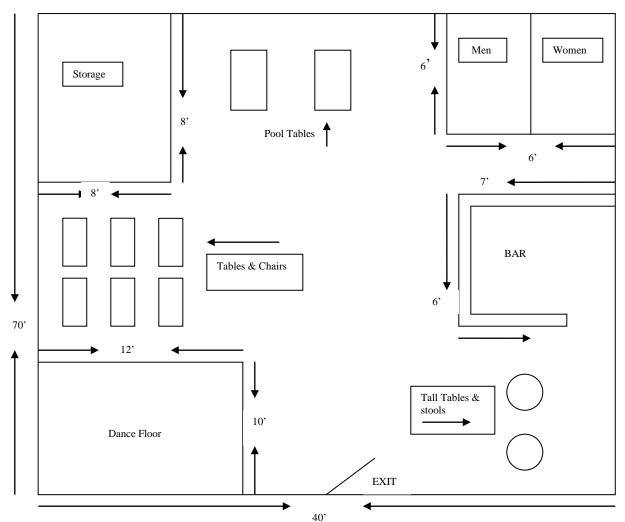

    The sketch need not be professionally prepared, but it must show the interior dimensions of the business to an accuracy of plus or minus six inches. The diagram must show the floor plan for the establishment. Specific items that must be included on the diagram are: exit locations and exit sizes; layout of bar and seating around bar, including number to be seated at bar; layout of tables and seating around tables, including number to be seated at tables; layout of all rooms, including storage rooms, kitchen, and restroom facilities, and showing dimensions of these areas; and location and dimensions of dance floor. All of this information is necessary in order to determine the occupancy load of the establishment and off-street parking requirements.
  - b. If there will be alcoholic beverages sold on the premises, the applicant should obtain the application from the Texas Alcoholic Beverage Commission (TABC), 900 Washington Avenue, Suite 600, along with the City of Waco Inspections Dept.
- 3. The Applicant will be given a specific time period on a specified day during which the applicant or someone representing the applicant **must be present** on the premises for which a license is sought so that inspections may be made. Inspections are done Monday Friday between 8:30 AM 12:00 PM. Inspections are scheduled at least one week out from the time the application has been submitted to allow for timely scheduling between multiple departments.
- 4. The Licensing Officer will notify all necessary departments of the day and time for the inspection.
  - a. The Planning Services Department and Inspection Services Department will determine if the property is properly zoned and if the property is located too close to a public or private school, daycare center, church, public hospital, or property zoned R-1 or R-2. If the property cannot be used for the purpose for which the Application has been submitted, the applicant will be contacted prior to the inspection of the premises, if possible.

- 1. Complete existing floor plan drawn to scale
  - a. If remodeling or planning to remodel, plans must be submitted and reviewed prior to obtaining a nightclub license.
- 2. Floor plan must show the following:
  - a. building size and dimensions
  - b. exits and exit size
  - c. layout of bar and seating around bar, including number to be seated around bar.
  - d. layout of tables and seating around table, including number to be seated at table.
  - e. layout of all rooms, including storage, kitchen and toilet facilities, and dimensions.
  - f. layout of dance floor and dimensions.

#### "EXAMPLE ONLY"

Development Services Mae Jackson Development Center 401 Franklin Ave. Waco, TX 76701 254-750-5612