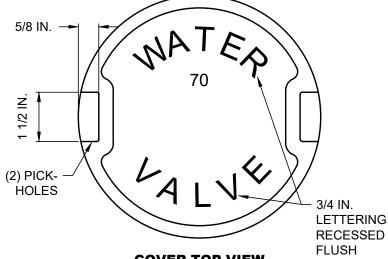

### **COVER TOP VIEW**

### **COVER SECTION**

EAST JORDAN IRON WORKS, INC. PRODUCT #33170002 OR PRE-APPROVED EQUAL

# **WATER VALVE BOX COVER**

(NO SCALE)