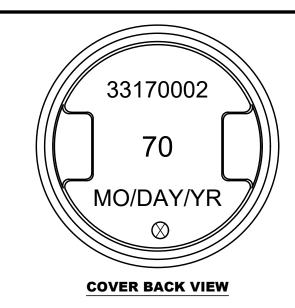

### **COVER SECTION**

EAST JORDAN IRON WORKS, INC. PRODUCT #33170002 OR PRE-APPROVED EQUAL

# **WATER VALVE BOX COVER**

(NO SCALE)