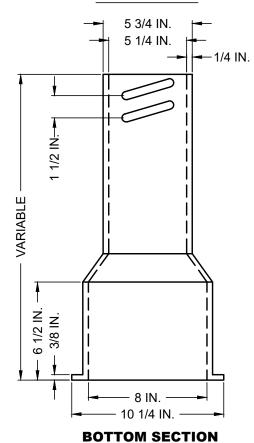

### **TOP SECTION**

TYLER/UNION 6850 SERIES 462-S OR 562-S CAST IRON TWO-PIECE VALVE BOX OR PRE-APPROVED EQUAL.

# **WATER VALVE BOX**

(NO SCALE)