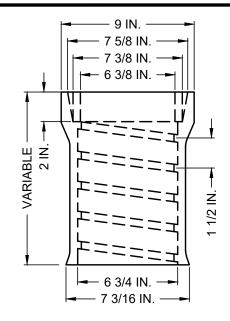

### **TOP SECTION**

TYLER/UNION 6850 SERIES 462-S OR 562-S CAST IRON TWO-PIECE VALVE BOX OR PRE-APPROVED EQUAL.

# **WATER VALVE BOX**

(NO SCALE)