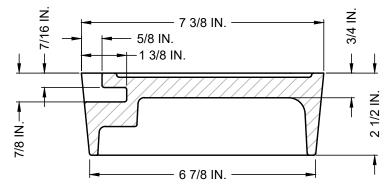

### **TOP SECTION**

TYLER/UNION 6850 SERIES 462-S OR 562-S CAST IRON TWO-PIECE VALVE BOX OR PRE-APPROVED EQUAL.

# **WATER VALVE BOX**

(NO SCALE)