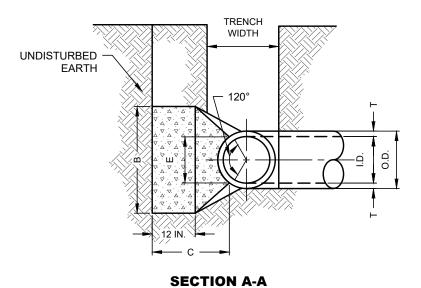

## **TYPICAL HORIZONTAL THRUST BLOCK**

(NO SCALE)

SEE <u>W-3C</u> FOR ADDITIONAL DETAILS

|       |         | С      | С       |       |       |
|-------|---------|--------|---------|-------|-------|
| I.D.  |         | 11.25° | 22.50°+ |       | I.D.  |
| (IN.) | T (IN.) | FT     | FT      | E FT. | (IN.) |
| 4,6,8 | 0.4     | 1.5    | 1.5     | 0.9   | 4,6,8 |
| 10,12 | 0.5     | 1.5    | 1.5     | 1.2   | 10,12 |
| 16,18 | 0.6     | 1.5    | 1.5     | 1.6   | 16,18 |
| 20    | 0.4     | 1.5    | 1.5     | 1.8   | 20    |
| 24    | 0.9     | 1.5    | 1.5     | 2.1   | 24    |
| 30    | 2.9     | 1.5    | 1.9     | 2.6   | 30    |
| 36    | 4.5     | 1.5    | 2.3     | 3.3   | 36    |
| 42    | 5.0     | 1.8    | 2.6     | 3.8   | 42    |
| 48    | 5.5     | 2.0    | 3.0     | 4.3   | 48    |
| 54    | 6.0     | 2.3    | 3.4     | 0.8   | 54    |
| 60    | 6.5     | 2.5    | 3.8     | 5.3   | 60    |
| 66    | 6.8     | 2.8    | 4.1     | 5.7   | 66    |
| 72    | 7.5     | 3.0    | 4.5     | 6.3   | 72    |
| 78    | 7.5     | 3.3    | 4.9     | 6.7   | 78    |
| 84    | 8.0     | 3.5    | 5.3     | 7.2   | 84    |
| 90    | 8.5     | 3.8    | 5.6     | 7.7   | 90    |
| 96    | 9.0     | 4.0    | 6.0     | 8.2   | 96    |