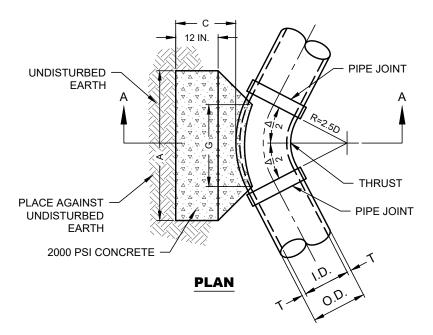

## **TYPICAL HORIZONTAL THRUST BLOCK**

(NO SCALE)

SEE <u>W-3C</u> FOR ADDITIONAL DETAILS

|       |         | С      | С       |       |       |
|-------|---------|--------|---------|-------|-------|
| I.D.  |         | 11.25° | 22.50°+ |       | I.D.  |
| (IN.) | T (IN.) | FT     | FT      | E FT. | (IN.) |
| 4,6,8 | 0.4     | 1.5    | 1.5     | 0.9   | 4,6,8 |
| 10,12 | 0.5     | 1.5    | 1.5     | 1.2   | 10,12 |
| 16,18 | 0.6     | 1.5    | 1.5     | 1.6   | 16,18 |
| 20    | 0.4     | 1.5    | 1.5     | 1.8   | 20    |
| 24    | 0.9     | 1.5    | 1.5     | 2.1   | 24    |
| 30    | 2.9     | 1.5    | 1.9     | 2.6   | 30    |
| 36    | 4.5     | 1.5    | 2.3     | 3.3   | 36    |
| 42    | 5.0     | 1.8    | 2.6     | 3.8   | 42    |
| 48    | 5.5     | 2.0    | 3.0     | 4.3   | 48    |
| 54    | 6.0     | 2.3    | 3.4     | 0.8   | 54    |
| 60    | 6.5     | 2.5    | 3.8     | 5.3   | 60    |
| 66    | 6.8     | 2.8    | 4.1     | 5.7   | 66    |
| 72    | 7.5     | 3.0    | 4.5     | 6.3   | 72    |
| 78    | 7.5     | 3.3    | 4.9     | 6.7   | 78    |
| 84    | 8.0     | 3.5    | 5.3     | 7.2   | 84    |
| 90    | 8.5     | 3.8    | 5.6     | 7.7   | 90    |
| 96    | 9.0     | 4.0    | 6.0     | 8.2   | 96    |