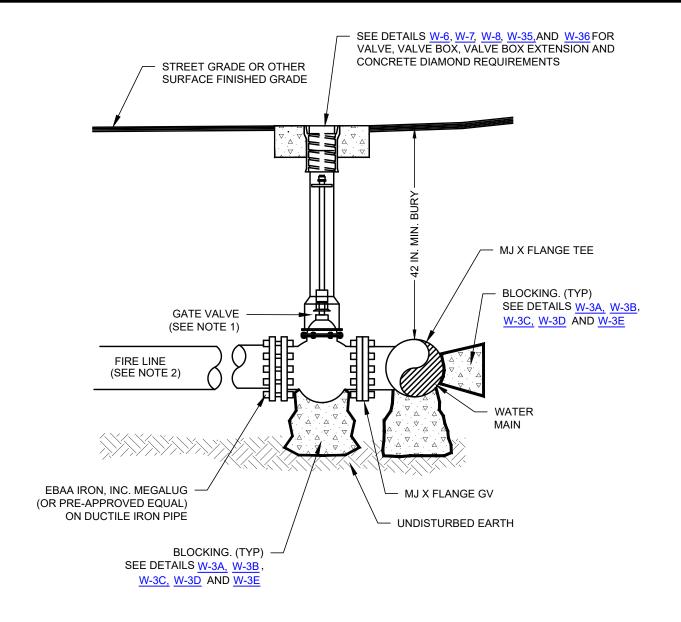

## NOTES:

- 1. GATE VALVE IS REQUIRED TO BE DIRECTLY CONNECTED TO THE TEE.
- 2. FIRE LINE SHALL BE A MINIMUM OF ONE STANDARD PIPE SIZE SMALLER THAN THE SIZE OF THE PUBLIC LINE AT THE CONNECTION POINT.
- 3. ALL FIRE LINES ARE REQUIRED, AT A MINIMUM, TO HAVE A DOUBLE DETECTOR CHECK ASSEMBLY. THE DOUBLE DETECTOR CHECK ASSEMBLY AND VAULT <u>W-21</u>, IF APPLICABLE, SHALL BE LOCATED ON PRIVATE PROPERTY AT THE PROPERTY LINE AND WITHIN 150 FEET OF THE FIRE SYSTEM STAND PIPE. ALTERNATIVELY, THE CHECK ASSEMBLY CAN BE IN A BUILDING IF THE BUILDING IS WITHIN 150 FT OF THE WATER MAIN.
- 4. FIRE LINES ARE CONSIDERED PRIVATE AFTER THE FIRE LINE VALVE LOCATED AT THE PUBLIC MAIN, THE FIRE LINE SHALL BE OWNED AND MAINTAINED IN GOOD WORKING CONDITION BY THE PROPERTY OWNER.
- 5. FIRE LINES SHALL BE ALIGNED STRAIGHT AND PERPENDICULAR TO THE WATER DISTRIBUTION LINE AND SHOULD AVOID CONFLICTS WITH EXISTING/PROPOSED UTILITIES.
- 6. NO HORIZONTAL BENDING OF FIRE LINES IS ALLOWED WITHIN PUBLIC RIGHT-OF-WAY.

## FIRE LINE CONNECTION TO WATER MAIN

(NO SCALE)

| ENG         | INE        | ERII     | NG [       | DIVIS      | SION          |
|-------------|------------|----------|------------|------------|---------------|
| DISCLAIMER: | THE USE OF | THIS STA | NDARD IS ( | GOVERNED E | BY THE "TEXAS |
| NGINEERING  | PRACTICE A | ACT". NO | WARRANTY   | OF ANY KIN | ID IS MADE BY |
|             |            |          |            |            |               |