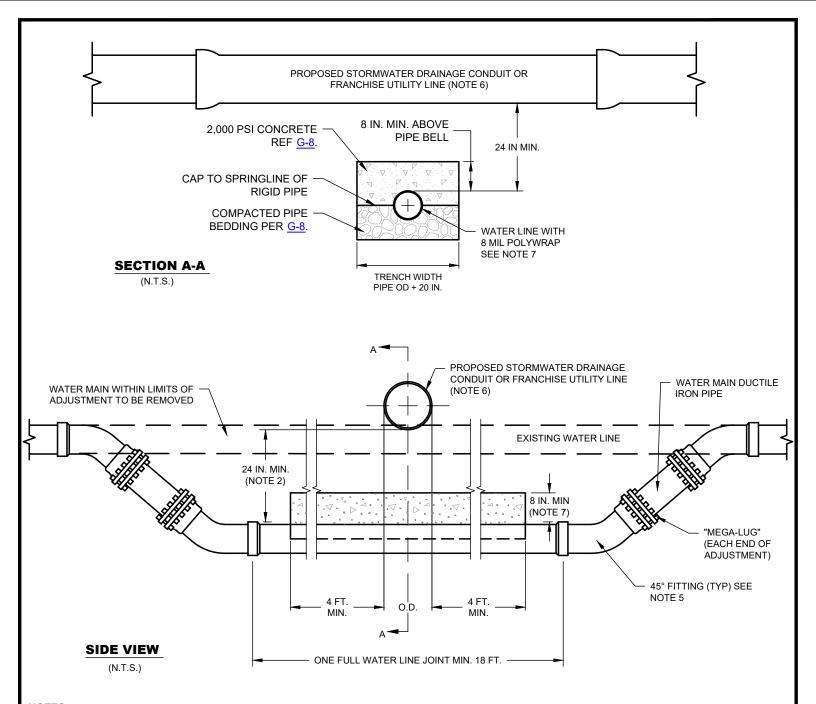

## NOTES

- 1. EVERY EFFORT SHALL BE MADE TO PLACE THE STORMWATER DRAINAGE CONDUIT OR FRANCHISE UTILITY LINE BELOW THE WATER LINE. WHEN NO OTHER OPTIONS ARE AVAILABLE AND ONLY WITH PRIOR APPROVAL BY DIRECTOR OF PUBLIC WORKS OR HER/HIS DESIGNEE WILL THIS DETAIL BE UTILIZED.
- 2. NEW STORMWATER DRAINAGE CONDUIT OR FRANCHISE UTILITY LINE SHALL BE LAID TO PROVIDE A MIN. VERTICAL DISTANCE OF 24 IN. BETWEEN THE BOTTOM OF THE UPPER PIPE AND THE PIPE BELL OF THE LOWER PIPE.
- 3. ARRANGE CROSSING SO THAT THE STORMWATER DRAINAGE CONDUIT OR FRANCHISE UTILITY PIPE JOINTS AND THE WATER MAIN PIPE JOINTS ARE EQUIDISTANT FROM THE POINT OF CROSSING (PIPES CENTERED ON THE CROSSING).
- 4. NO WATER SERVICE WILL BE PERMITTED IN THE CONFINES OF THE WATER LINE AS DETAILED ABOVE.
- 5. DUCTILE IRON MECHANICAL JOINT 45° FITTINGS WITH "MEGA-LUG" RETAINER GLANDS OR PRE-APPROVED EQUAL. REQUIRES BLOCKING. SEE DETAILS W-3A, W-3E AND W-4.
- S. CENTER 18 FT. MIN. SECTION OF STORMWATER DRAINAGE CONDUIT OR FRANCHISE UTILITY PIPE OVER WATER PIPE.
- 7. FROM THE SPRING LINE OF THE WATER LINE TO 8 IN. ABOVE THE PIPE BELL OF THE WATERLINE PROVIDE 2,000 PSI CONCRETE CAP WHICH EXTENDS 4 FT. BEYOND THE OUTERMOST EDGES OF THE STORMWATER DRAINAGE CONDUIT OR FRANCHISE UTILITY LINE. PRIOR TO PLACING CONCRETE, THE WATER LINE SHALL BE WRAPPED IN 8 MIL POLYWRAP EXTENDING 1 FT. PAST THE LIMITS OF CONCRETE.

## EMBEDMENT FOR NEW STORMWATER DRAINAGE CONDUIT OR FRANCHISE UTILITY LINE CROSSING OVER NEW OR EXISTING WATER LINE

(NO SCALE)