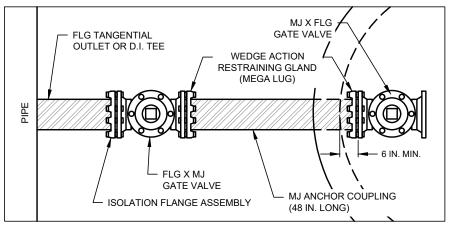

**DETAIL A: PVC PIPE** 

| BLOW-OF             | F SIZING         |
|---------------------|------------------|
| MAIN NOM.<br>PIPE Ø | BLOW-OFF<br>SIZE |
| 16 IN.              | 6 IN.            |
| 20 IN.              | 6 IN.            |
| 24 IN.              | 8 IN.            |
| 30 IN.              | 8 IN.            |
| 36 IN.              | 8 IN.            |
| 42 IN.              | 8 IN.            |
| 48 IN.              | 8 IN.            |
| 54 IN.              | 8 IN.            |

## NOTES:

- TANGENTIAL OUTLET SHALL BE INCLUDED AS A PART OF THE STANDARD BLOW-OFF ASSEMBLY LINE-ITEM.
- 2. MANHOLE PENETRATIONS: SHALL BE SEALED WITH WATERTIGHT FLEXIBLE CONNECTORS & NON-SHRINK EPOXY GROUT.
- 3. ALL PIPING TO BE RESTRAINED.
- 4. ALL COMPONENTS SHOWN ARE INCLUDED AS PART OF THE BLOW-OFF VALVE & VAULT BID ITEM.
- 5. ALL BOLTS SHALL BE STAINLESS STEEL.
- 6. WHERE SPACE IS LIMITED, RESTRAINED BENDS MAY BE UTILIZED TO REDUCE DISTANCE BETWEEN PIPELINE AND MANHOLE.

## **BELOW GROUND BLOW OFF ASSEMBLY**

SEE <u>W-27A</u> FOR ADDITIONAL DETAILS

(NO SCALE)

| (NO SCALE) |                                                                |     |             |    |            |            |  |  |
|------------|----------------------------------------------------------------|-----|-------------|----|------------|------------|--|--|
|            | ENCINEEDING DIVIGION                                           |     | REVISIONS   |    | DATE       |            |  |  |
|            | ENGINEERING DIVISION                                           | NO. | COMMENTS    | BY | DATE       |            |  |  |
|            | DISCLAIMER: THE USE OF THIS STANDARD IS GOVERNED BY THE "TEXAS |     |             |    |            | 01/01/2024 |  |  |
|            | ENGINEERING PRACTICE ACT". NO WARRANTY OF ANY KIND IS MADE BY  |     |             |    |            |            |  |  |
|            | THE CITY OF WACO FOR ANY PURPOSE WHATSOEVER. THE CITY OF WACO  |     |             |    |            |            |  |  |
|            | ASSUMES NO RESPONSIBILITY FOR THE CONVERSION OF THIS STANDARD  |     |             |    |            | 1111 27D   |  |  |
| N          | TO OTHER FORMATS OR FOR INCORRECT RESULTS OR DAMAGES           |     |             |    |            |            |  |  |
| 7          | RESULTING FROM ITS USE.                                        | ##  | DESCRIPTION | FL | MM/DD/YYYY |            |  |  |