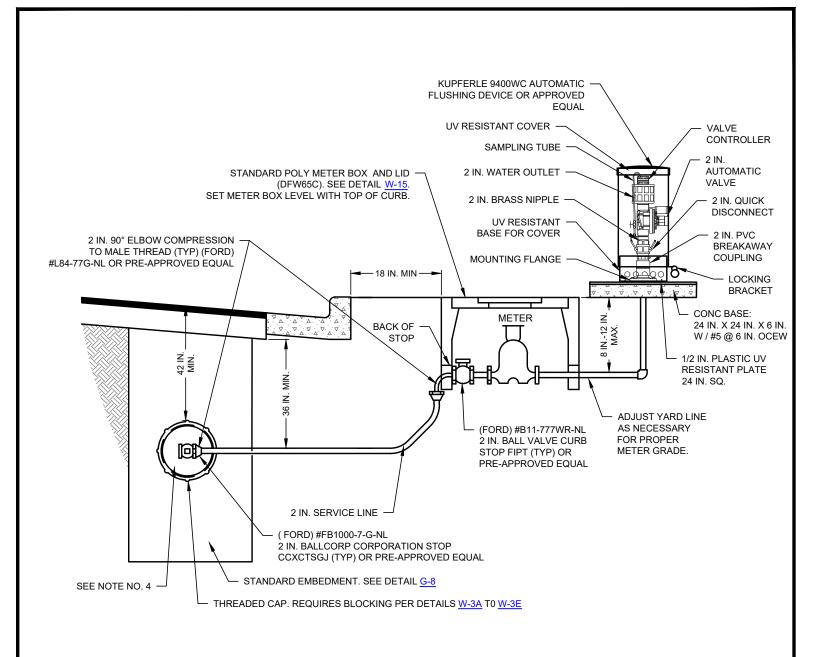

## NOTES:

- 1. SWEATED, GALVANIZED, OR PVC JOINTS SHALL NOT BE ACCEPTED. NON-LEAD BRASS, COPPER TUBING WITH COMPRESSION COUPLINGS, OR POLY PIPE WITH STAINLESS STEEL INSERTS WILL BE ACCEPTED.
- 2. EROSION CONTROL AND AREA DRAINAGE MEASURES AT FLUSHING VALVE DISCHARGE MUST BE INSTALLED TO MEET SITE CONDITIONS.
- 3. DISCHARGE OF CHLORINATED WATER MUST COMPLY WITH TCEQ REQUIREMENTS.
- 4. INSTALL 2 IN. BALL CORP STOP INTO END CAP, SO IF MAIN IS EXTENDED, CAP AND 2 IN. STOP CAN BE REMOVED.
- 5. THE METER IS TO BE LOCATED AS CLOSE TO THE MAIN AS POSSIBLE. (MIN. 24 IN. CLEARANCE). LOCATIONS SHOULD BE REVIEWED BY THE INSPECTOR ASSIGNED TO THE PROJECT FROM THE CITY OF WACO. ANY VARIATION SHALL BE APPROVED BY CITY ENGINEER PRIOR TO INSTALLATION.

## DEAD END WATER MAIN AUTOMATIC FLUSHING VALVE

(NO SCALE)

|      | REVISIONS                                |                                          |              |                 | DATE                             |
|------|------------------------------------------|------------------------------------------|--------------|-----------------|----------------------------------|
| N    | 0.                                       | COMMENTS                                 | BY           | DATE            |                                  |
| EVAC |                                          |                                          |              |                 | 01/01/2024                       |
|      |                                          |                                          |              |                 |                                  |
|      |                                          |                                          |              |                 |                                  |
| DARD |                                          |                                          |              |                 | VVI JE                           |
| AGES |                                          |                                          |              |                 | VV-ZO                            |
| #    | #                                        | DESCRIPTION                              | FL           | MM/DD/YYYY      |                                  |
|      | TEXAS<br>DE BY<br>WACO<br>IDARD<br>IAGES | TEXAS<br>DE BY<br>WACO<br>IDARD<br>IAGES | No. COMMENTS | NO. COMMENTS BY | NO.  COMMENTS  BY  DATE    TEXAS |