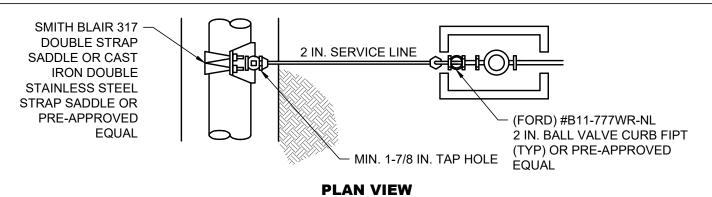

## NOTES:

- THE STANDARD METER BOX FOR 1-1/2 IN. METERS IS AN OLDCASTLE CHRISTY B65 SERIES METER BOX WITH DFW65C POLYMER LID WITH AMI HOLE OR PRE-APPROVED EQUAL.
- 2. METERS 2 IN. AND LARGER SHALL BE INSTALLED IN A CONCRETE VAULT.
- 3. SERVICE LINES SHALL BE ONE CONTINUOUS PIECE OF PIPE. JOINTS ARE ONLY ALLOWED AT THE CORPORATION STOP AND THE CURB STOP.
- 4. SWEATED, GALVANIZED, OR PVC JOINTS SHALL NOT BE ACCEPTED. NON-LEADED BRASS, COPPER TUBING WITH THREADED OR COMPRESSION COUPLINGS, OR POLY PIPE WITH STAINLESS STEEL INSERTS WILL BE ACCEPTED.
- 5. THE METER IS TO BE LOCATED IN A NON-TRAFFIC GREEN SPACE IN THE RIGHT OF WAY. ALL OTHER LOCATIONS MUST BE APPROVED BY THE CITY ENGINEER. WITH PRIOR APPROVAL FROM THE CITY, A METER MAY BE LOCATED IN AN AREA EXPOSED TO TRAFFIC. IN THIS CASE THE STANDARD BOX FOR METERS OF THESE SIZES IS AN OLDCASTLE CHRISTY N30 SERIES METER BOX WITH DFW1324C POLYMER LID WITH AMI HOLE OR PRE-APPROVED EQUAL.
- ALL 1-1/2 IN. AND LARGER METERS SHALL BE SENSUS OMNI METERS WITH ITRON CONNECTORS.
- 7. CITY'S RESPONSIBILITY FOR LEAK REPAIR ENDS AT CONNECTION ON DOWNSTREAM SIDE OF THE METER UP TO AND INCLUDING THE METER BRASS.
- 8. MINIMUM COMMERCIAL SERVICE SIZE SHALL BE 2 IN.

## **SECTION VIEW**

## TYPICAL COMMERCIAL OR LARGE RESIDENTIAL WATER METER SERVICE CONNECTION

(NO SCALE)