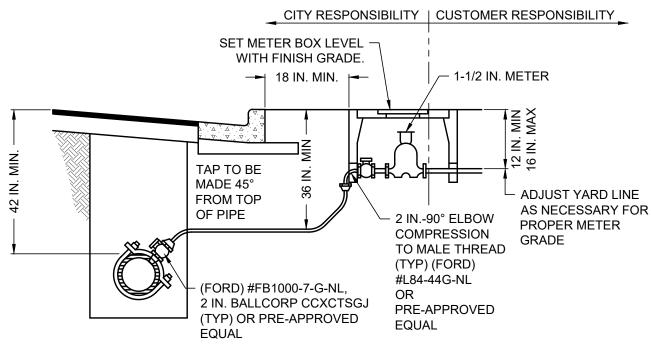

## NOTES:

- THE STANDARD METER BOX FOR 1-1/2 IN. METERS IS AN OLDCASTLE CHRISTY B65 SERIES METER BOX WITH DFW65C POLYMER LID WITH AMI HOLE OR PRE-APPROVED EQUAL.
- 2. METERS 2 IN. AND LARGER SHALL BE INSTALLED IN A CONCRETE VAULT.
- 3. SERVICE LINES SHALL BE ONE CONTINUOUS PIECE OF PIPE. JOINTS ARE ONLY ALLOWED AT THE CORPORATION STOP AND THE CURB STOP.
- 4. SWEATED, GALVANIZED, OR PVC JOINTS SHALL NOT BE ACCEPTED. NON-LEADED BRASS, COPPER TUBING WITH THREADED OR COMPRESSION COUPLINGS, OR POLY PIPE WITH STAINLESS STEEL INSERTS WILL BE ACCEPTED.
- 5. THE METER IS TO BE LOCATED IN A NON-TRAFFIC GREEN SPACE IN THE RIGHT OF WAY. ALL OTHER LOCATIONS MUST BE APPROVED BY THE CITY ENGINEER. WITH PRIOR APPROVAL FROM THE CITY, A METER MAY BE LOCATED IN AN AREA EXPOSED TO TRAFFIC. IN THIS CASE THE STANDARD BOX FOR METERS OF THESE SIZES IS AN OLDCASTLE CHRISTY N30 SERIES METER BOX WITH DFW1324C POLYMER LID WITH AMI HOLE OR PRE-APPROVED EQUAL.
- ALL 1-1/2 IN. AND LARGER METERS SHALL BE SENSUS OMNI METERS WITH ITRON CONNECTORS.
- 7. CITY'S RESPONSIBILITY FOR LEAK REPAIR ENDS AT CONNECTION ON DOWNSTREAM SIDE OF THE METER UP TO AND INCLUDING THE METER BRASS.
- 8. MINIMUM COMMERCIAL SERVICE SIZE SHALL BE 2 IN.

## **SECTION VIEW**

## TYPICAL COMMERCIAL OR LARGE RESIDENTIAL WATER METER SERVICE CONNECTION

(NO SCALE)