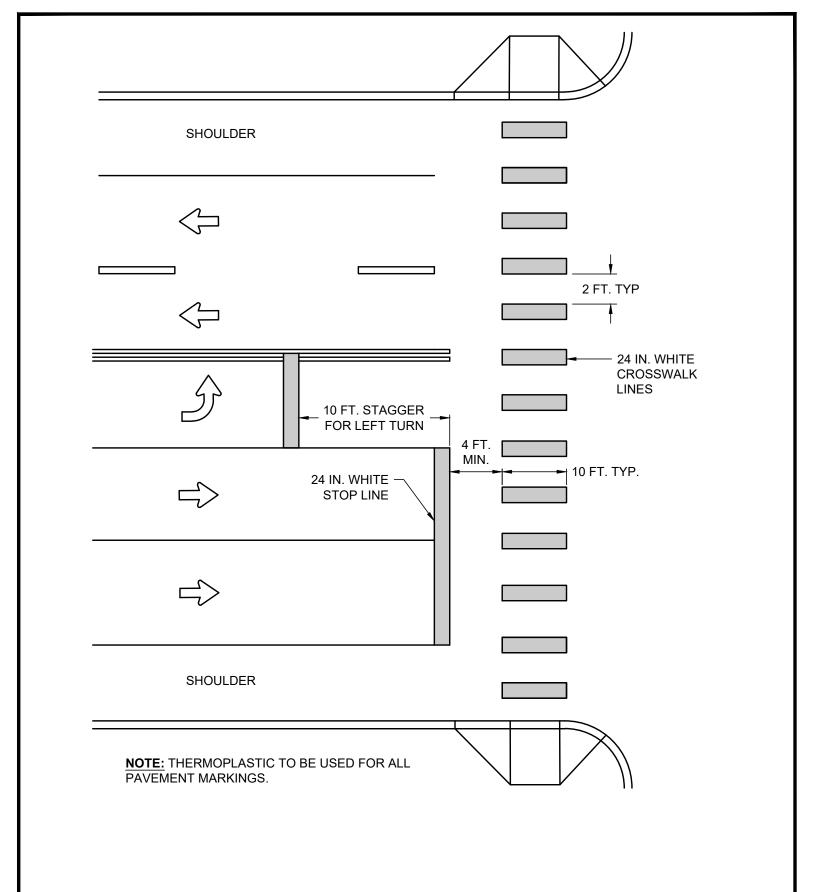

## HIGH-VISIBILITY LONGITUDINAL CROSSWALK AT CONTROLLED APPROACH

(NO SCALE)



## **ENGINEERING DIVISION**

DISCLAIMER: THE USE OF THIS STANDARD IS GOVERNED BY THE "TEXAS ENGINEERING PRACTICE ACT". NO WARRANTY OF ANY KIND IS MADE BY THE CITY OF WACO FOR ANY PURPOSE WHATSOEVER. THE CITY OF WACO ASSUMES NO RESPONSIBILITY FOR THE CONVERSION OF THIS STANDARD TO OTHER FORMATS OR FOR INCORRECT RESULTS OR DAMAGES RESULTING FROM ITS USE.

|     | REVISIONS   |    |            |  |
|-----|-------------|----|------------|--|
| NO. | COMMENTS    | BY | DATE       |  |
|     |             |    |            |  |
|     |             |    |            |  |
|     |             |    |            |  |
|     |             |    |            |  |
|     |             |    |            |  |
| ##  | DESCRIPTIO