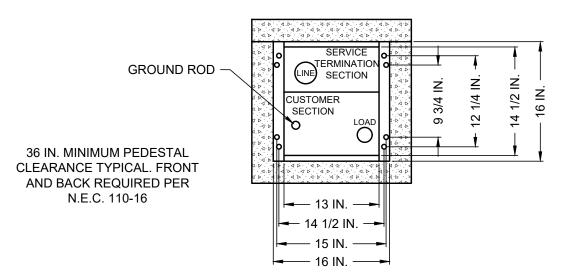

## **TYPICAL CONSTRUCTION & INSTALLATION DETAILS**

**MOUNTING BASE DETAIL TOP VIEW** 

## **MILBANK SERVICE PEDESTAL**

CP3B IN.ML IN. SERIES (NO SCALE)

| ENGINEEDING BIVIGION                                           | REVISIONS |             |    |            | DATE       |
|----------------------------------------------------------------|-----------|-------------|----|------------|------------|
| ENGINEERING DIVISION                                           | NO.       | COMMENTS    | BY | DATE       |            |
| DISCLAIMER: THE USE OF THIS STANDARD IS GOVERNED BY THE "TEXAS |           |             |    |            | 01/01/2024 |
| ENGINEERING PRACTICE ACT". NO WARRANTY OF ANY KIND IS MADE BY  |           |             |    |            |            |
| THE CITY OF WACO FOR ANY PURPOSE WHATSOEVER. THE CITY OF WACO  |           |             |    |            |            |
| ASSUMES NO RESPONSIBILITY FOR THE CONVERSION OF THIS STANDARD  |           |             |    |            |            |
| TO OTHER FORMATS OR FOR INCORRECT RESULTS OR DAMAGES           |           |             |    |            | I I-5      |
| RESULTING FROM ITS USE.                                        | ##        | DESCRIPTION | FL | MM/DD/YYYY |            |