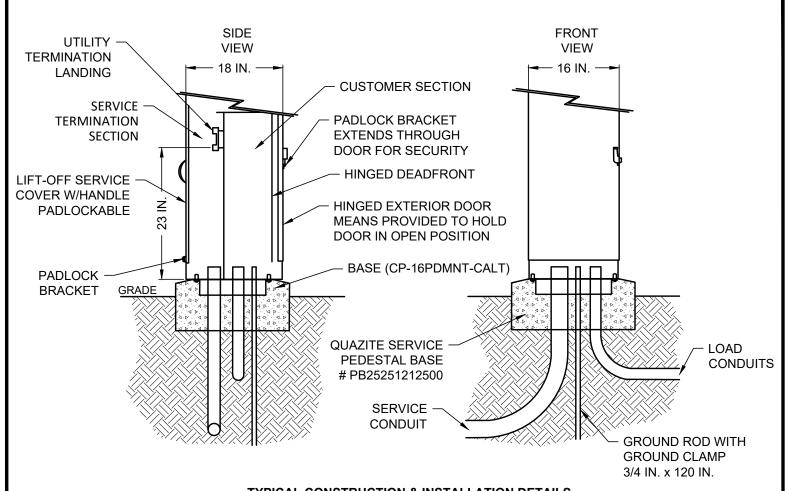

## **TYPICAL CONSTRUCTION & INSTALLATION DETAILS**

**MOUNTING BASE DETAIL TOP VIEW** 

## **MILBANK SERVICE PEDESTAL**

CP3B IN.ML IN. SERIES (NO SCALE)

| ENGINEEDING BIVIGION                                           | REVISIONS |             |    |            | DATE       |
|----------------------------------------------------------------|-----------|-------------|----|------------|------------|
| ENGINEERING DIVISION                                           | NO.       | COMMENTS    | BY | DATE       |            |
| DISCLAIMER: THE USE OF THIS STANDARD IS GOVERNED BY THE "TEXAS |           |             |    |            | 01/01/2024 |
| ENGINEERING PRACTICE ACT". NO WARRANTY OF ANY KIND IS MADE BY  |           |             |    |            |            |
| THE CITY OF WACO FOR ANY PURPOSE WHATSOEVER. THE CITY OF WACO  |           |             |    |            |            |
| ASSUMES NO RESPONSIBILITY FOR THE CONVERSION OF THIS STANDARD  |           |             |    |            |            |
| TO OTHER FORMATS OR FOR INCORRECT RESULTS OR DAMAGES           |           |             |    |            | I I-5      |
| RESULTING FROM ITS USE.                                        | ##        | DESCRIPTION | FL | MM/DD/YYYY |            |