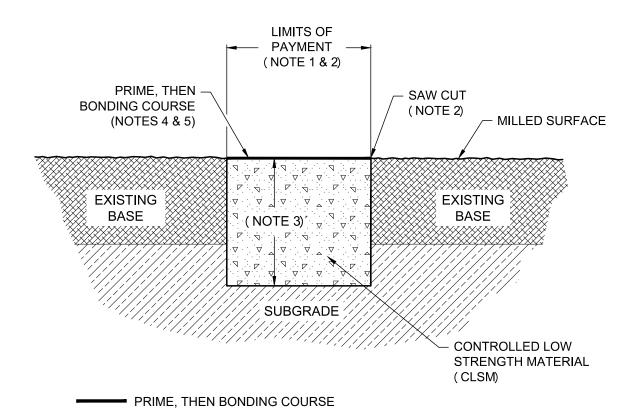

## NOTES:

- 1. MINIMUM BASE REPAIR DIMENSIONS (EXTENTS OF SAW CUT) SHALL BE 5 FT. BY 10 FT., WITH THE 10 FOOT DIMENSION IN THE DIRECTION OF TRAVEL. EXISTING PAVEMENT SHOULD BE REMOVED TO CLEAN, STRAIGHT LINES PARALLEL AND PERPENDICULAR TO THE FLOW OF TRAFFIC. DO NOT CONSTRUCT PATCHES WITH ANGLED SIDES AND IRREGULAR SHAPES.
- 2. SAW CUT EDGE OF EXISTING PAVEMENT ON ALL SIDES OF REPAIR TO PRODUCE A SMOOTH AND EVEN EDGE FOR SURFACE REPLACEMENT. SAW CUTS SHALL BE ON LANE LINES OR BE BETWEEN WHEEL PATHS. IF ORIGINAL BASE FAILURE PAYMENT LIMITS IS WITHIN 3 FT. OF PAVEMENT EDGE OR APPURTENANCE (CURB AND GUTTER, VALLEY GUTTER, ETC.), LIMITS OF REMOVAL SHALL EXTEND TO PAVEMENT EDGE OR APPURTENANCE.
- 3. CONTROLLED LOW STRENGTH MATERIAL (CLSM):

  CLASS A INDUSTRIAL COLLECTOR & ARTERIAL = 14 IN.

  CLASS B RESIDENTIAL COLLECTOR & COMMERCIAL COLLECTOR = 12 IN.

  CLASS C LOCAL STREET = 10 IN.
- 4. PRIME OF RC-2 OR AE-P OR PRE-APPROVED EQUAL SHALL BE APPLIED TO SWEPT SURFACE AND ALLOWED TO CURE.
- 5. HMAC AND BONDING COURSE SHALL BE PLACED FOLLOWING COMPLETION AND CURE OF BASE REPAIR. BONDING COURSE SHALL BE APPLIED TO CLEAN SURFACE AND ALLOWED TO CURE. SEE SPECIAL PROJECT PROVISIONS FOR MATERIAL REQUIREMENTS.

## BASE FAILURE REPAIR WITH CONTROLLED LOW STRENGTH MATERIAL AFTER MILLING (MILL & OVERLAY PROJECTS)

(NO SCALE)