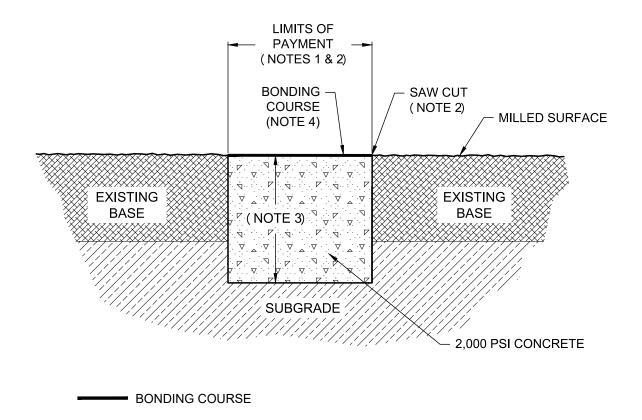

## NOTES:

- MINIMUM BASE REPAIR DIMENSIONS (EXTENTS OF SAW CUT) SHALL BE 5 FT. BY 10 FT., WITH THE 10 FOOT DIMENSION IN THE DIRECTION OF TRAVEL. EXISTING PAVEMENT SHOULD BE REMOVED TO CLEAN, STRAIGHT LINES PARALLEL AND PERPENDICULAR TO THE FLOW OF TRAFFIC. DO NOT CONSTRUCT PATCHES WITH ANGLED SIDES AND IRREGULAR SHAPES.
- 2. SAW CUT EDGE OF EXISTING PAVEMENT ON ALL SIDES OF REPAIR TO PRODUCE A SMOOTH AND EVEN EDGE FOR SURFACE REPLACEMENT. SAW CUTS SHALL BE ON LANE LINES OR BE BETWEEN WHEEL PATHS. IF ORIGINAL BASE FAILURE PAYMENT LIMITS IS WITHIN 3 FT. OF PAVEMENT EDGE OR APPURTENANCE (CURB AND GUTTER, VALLEY GUTTER, ETC.), LIMITS OF REMOVAL SHALL EXTEND TO PAVEMENT EDGE OR APPURTENANCE.
- 3. CONCRETE MINIMUM 2,000 PSI.

CLASS A INDUSTRIAL COLLECTOR & ARTERIAL = 12 IN.
CLASS B RESIDENTIAL COLLECTOR & COMMERCIAL COLLECTOR = 10 IN.
CLASS C LOCAL STREET = 8 IN.

4. HMAC AND BONDING COURSE SHALL BE PLACED FOLLOWING COMPLETION AND CURE OF BASE REPAIR. BONDING COURSE SHALL BE APPLIED TO CLEAN SURFACE AND ALLOWED TO CURE. SEE SPECIAL PROJECT PROVISIONS FOR MATERIAL REQUIREMENTS.

## BASE FAILURE REPAIR WITH CONCRETE AFTER MILLING

(MILL & OVERLAY PROJECTS)
(NO SCALE)

| ENGINEERING DIVISION                                           |
|----------------------------------------------------------------|
| DISCLAIMER: THE USE OF THIS STANDARD IS GOVERNED BY THE "TEXAS |
| ENGINEERING PRACTICE ACT". NO WARRANTY OF ANY KIND IS MADE BY  |
| THE CITY OF WACO FOR ANY PURPOSE WHATSOEVER. THE CITY OF WACO  |
| ASSUMES NO RESPONSIBILITY FOR THE CONVERSION OF THIS STANDARD  |
| TO OTHER FORMATS OR FOR INCORRECT RESULTS OR DAMAGES           |
| RESULTING FROM ITS USE                                         |