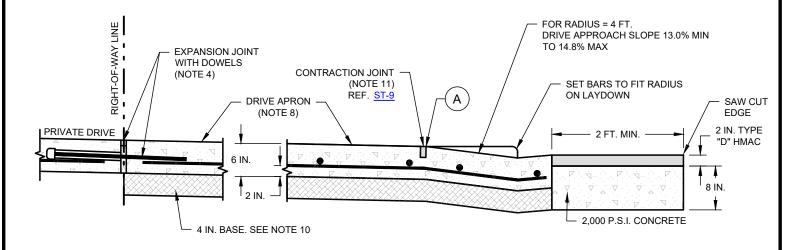

(A) ELEVATION 1 IN. MIN. TO 2 IN. MAX ABOVE TOP OF "ADJACENT CURB FOR RADIUS = 4 FT.

SECTION A - NEW APPROACH ON EXISTING ASPHALT STREET (NO SCALE)

## STANDARD RESIDENTIAL DRIVE APPROACH

SEE ST-23B FOR ADDITIONAL DETAILS

(NO SCALE)

**ENGINEERING DIVISIO** 

| NI.    | REVISIONS |                                  |    |            | DATE                 |
|--------|-----------|----------------------------------|----|------------|----------------------|
| N      | NO.       | COMMENTS                         | BY | DATE       |                      |
| "TEXAS |           |                                  |    |            | 01/01/2024           |
| ADE BY |           |                                  |    |            |                      |
| WACO   |           |                                  |    |            |                      |
| NDARD  |           |                                  |    |            | ロス ひひとし              |
| MAGES  | 1         | ADD "3,000 PSI" TO CONCRETE NOTE | MZ | 04/28/2025 | O   <del>-</del> ZJA |
|        | ##        | DESCRIPTION                      | FL | MM/DD/YYYY |                      |