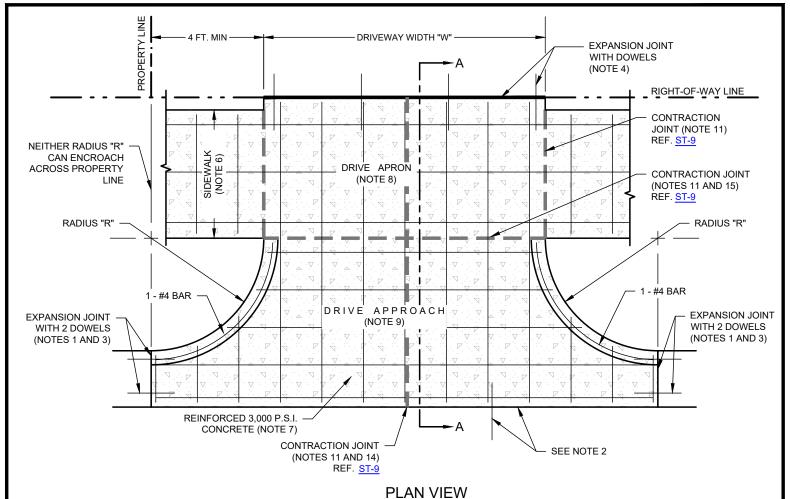

## STANDARD RESIDENTIAL DRIVE APPROACH

SEE ST-23B FOR ADDITIONAL DETAILS

(NO SCALE)

**ENGINEERING DIVISIO** 

| NI.    | REVISIONS |                                  |    |            | DATE                 |
|--------|-----------|----------------------------------|----|------------|----------------------|
| N      | NO.       | COMMENTS                         | BY | DATE       |                      |
| "TEXAS |           |                                  |    |            | 01/01/2024           |
| ADE BY |           |                                  |    |            |                      |
| WACO   |           |                                  |    |            |                      |
| NDARD  |           |                                  |    |            | ロス ひひとし              |
| MAGES  | 1         | ADD "3,000 PSI" TO CONCRETE NOTE | MZ | 04/28/2025 | O   <del>-</del> ZJA |
|        | ##        | DESCRIPTION                      | FL | MM/DD/YYYY |                      |