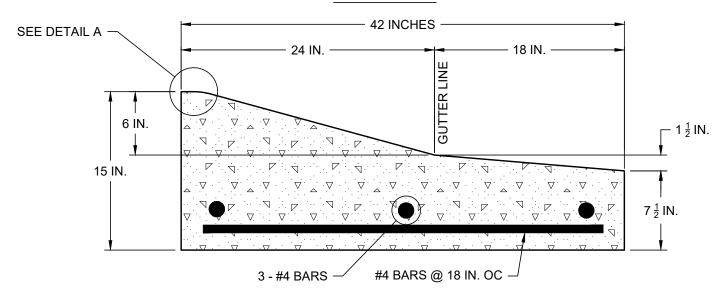

## **INDIRECT FLOW**

## NOTES:

- MOUNTABLE CURB AND GUTTER CAN ONLY BE USED UNDER THE FOLLOWING CIRCUMSTANCES:
  - A. STREET CLASSIFICATION IS LOCAL STREET ONLY (NOT A COLLECTOR OR ARTERIAL)
  - B. NEW DEVELOPEMENT ONLY OR MUST MATCH EXISTING CURB AND GUTTER
- 2. WHEN CONNECTING TO AN EXISTING LOCAL STREET WITH STANDARD CURB AND GUTTER, A COLLECTOR OR AN ARTERIAL STREET, STANDARD CURB AND GUTTER SECTION SHALL BE CARRIED AROUND THE CURB RETURNS AND TRANSITIONED IN 10 FEET TO MOUNTABLE CURB AND GUTTER.

## **MOUNTABLE CURB AND GUTTER DETAILS**

(NO SCALE)

| <b>ENGI</b> | <b>NEERII</b> | NG DIV | /ISION |
|-------------|---------------|--------|--------|
|             |               | 10 DI  |        |

DISCLAIMER: THE USE OF THIS STANDARD IS GOVERNED BY THE "TEXAS ENGINEERING PRACTICE ACT". NO WARRANTY OF ANY KIND IS MADE BY THE CITY OF WACO FOR ANY PURPOSE WHATSOEVER. THE CITY OF WACO ASSUMES NO RESPONSIBILITY FOR THE CONVERSION OF THIS STANDARD TO OTHER FORMATS OR FOR INCORRECT RESULTS OR DAMAGES