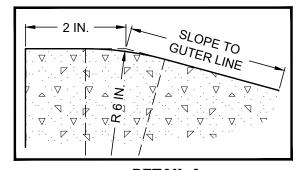

**DETAIL A** 

## NOTES:

- MOUNTABLE CURB AND GUTTER CAN ONLY BE USED UNDER THE FOLLOWING CIRCUMSTANCES:
  - A. STREET CLASSIFICATION IS LOCAL STREET ONLY (NOT A COLLECTOR OR ARTERIAL)
  - B. NEW DEVELOPEMENT ONLY OR MUST MATCH EXISTING CURB AND GUTTER
- 2. WHEN CONNECTING TO AN EXISTING LOCAL STREET WITH STANDARD CURB AND GUTTER, A COLLECTOR OR AN ARTERIAL STREET, STANDARD CURB AND GUTTER SECTION SHALL BE CARRIED AROUND THE CURB RETURNS AND TRANSITIONED IN 10 FEET TO MOUNTABLE CURB AND GUTTER.