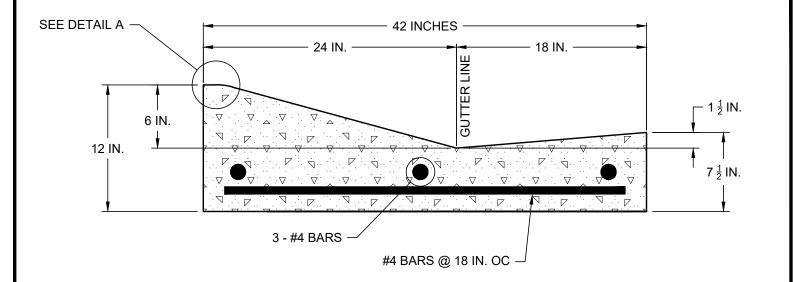

## **DIRECT FLOW**

## NOTES:

- MOUNTABLE CURB AND GUTTER CAN ONLY BE USED UNDER THE FOLLOWING CIRCUMSTANCES:
  - A. STREET CLASSIFICATION IS LOCAL STREET ONLY (NOT A COLLECTOR OR ARTERIAL)
  - B. NEW DEVELOPEMENT ONLY OR MUST MATCH EXISTING CURB AND GUTTER
- 2. WHEN CONNECTING TO AN EXISTING LOCAL STREET WITH STANDARD CURB AND GUTTER, A COLLECTOR OR AN ARTERIAL STREET, STANDARD CURB AND GUTTER SECTION SHALL BE CARRIED AROUND THE CURB RETURNS AND TRANSITIONED IN 10 FEET TO MOUNTABLE CURB AND GUTTER.

## **MOUNTABLE CURB AND GUTTER DETAILS**

(NO SCALE)

| <b>ENGI</b> | <b>NEERII</b> | NG DIV | /ISION |
|-------------|---------------|--------|--------|
|             |               | 10 DI  |        |

DISCLAIMER: THE USE OF THIS STANDARD IS GOVERNED BY THE "TEXAS ENGINEERING PRACTICE ACT". NO WARRANTY OF ANY KIND IS MADE BY THE CITY OF WACO FOR ANY PURPOSE WHATSOEVER. THE CITY OF WACO ASSUMES NO RESPONSIBILITY FOR THE CONVERSION OF THIS STANDARD TO OTHER FORMATS OR FOR INCORRECT RESULTS OR DAMAGES