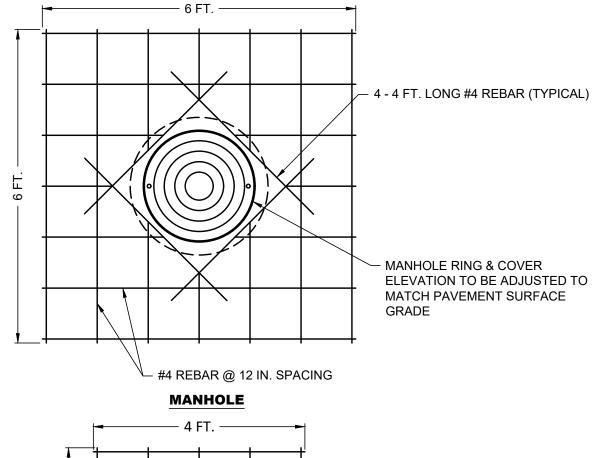

## **WATER VALVE**

## NOTES:

1. REINFORCING REBAR SHOWN ARE IN ADDITION TO REINFORCEMENT FOR STREETS ON PLANS.

## **MANHOLE & WATER VALVE COVER REINFORCING PLAN**

(CONCRETE STREETS ONLY) (NO SCALE)

| ENCINEEDING DIVIGION                                           | REVISIONS |             |    |            | DATE                  |
|----------------------------------------------------------------|-----------|-------------|----|------------|-----------------------|
| ENGINEERING DIVISION                                           | NO.       | COMMENTS    | BY | DATE       | 01/01/2024            |
| DISCLAIMER: THE USE OF THIS STANDARD IS GOVERNED BY THE "TEXAS |           |             | -  |            | 01/01/2024            |
| ENGINEERING PRACTICE ACT". NO WARRANTY OF ANY KIND IS MADE BY  |           |             |    |            |                       |
| THE CITY OF WACO FOR ANY PURPOSE WHATSOEVER. THE CITY OF WACO  |           |             |    |            |                       |
| ASSUMES NO RESPONSIBILITY FOR THE CONVERSION OF THIS STANDARD  |           |             |    |            | CT 10                 |
| TO OTHER FORMATS OR FOR INCORRECT RESULTS OR DAMAGES           |           |             |    |            | 1 3 I <del>-</del> 10 |
| RESULTING FROM ITS USE.                                        | ##        | DESCRIPTION | FL | MM/DD/YYYY |                       |