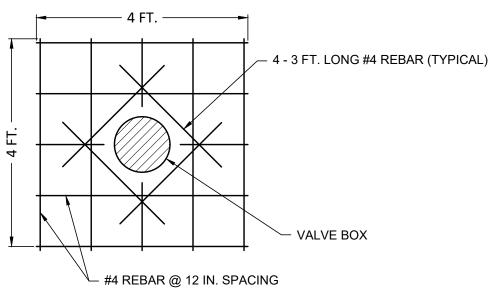

## **WATER VALVE**

## NOTES:

1. REINFORCING REBAR SHOWN ARE IN ADDITION TO REINFORCEMENT FOR STREETS ON PLANS.

## **MANHOLE & WATER VALVE COVER REINFORCING PLAN**

(CONCRETE STREETS ONLY) (NO SCALE)

| ENCINEEDING DIVIGION                                           | REVISIONS |             |    |            | DATE                  |
|----------------------------------------------------------------|-----------|-------------|----|------------|-----------------------|
| ENGINEERING DIVISION                                           | NO.       | COMMENTS    | BY | DATE       | 01/01/2024            |
| DISCLAIMER: THE USE OF THIS STANDARD IS GOVERNED BY THE "TEXAS |           |             | -  |            | 01/01/2024            |
| ENGINEERING PRACTICE ACT". NO WARRANTY OF ANY KIND IS MADE BY  |           |             |    |            |                       |
| THE CITY OF WACO FOR ANY PURPOSE WHATSOEVER. THE CITY OF WACO  |           |             |    |            |                       |
| ASSUMES NO RESPONSIBILITY FOR THE CONVERSION OF THIS STANDARD  |           |             |    |            | CT 10                 |
| TO OTHER FORMATS OR FOR INCORRECT RESULTS OR DAMAGES           |           |             |    |            | 1 3 I <del>-</del> 10 |
| RESULTING FROM ITS USE.                                        | ##        | DESCRIPTION | FL | MM/DD/YYYY |                       |