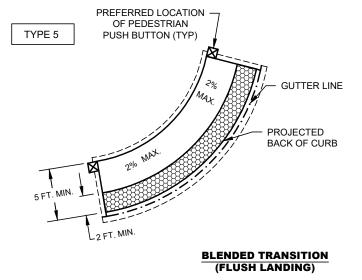

## **CURB RAMPS: TYPES 1, 2, 3, 5 AND 6**

(NO SCALE)

SEE SHEETS **SW-5** AND **SW-6** FOR GENERAL NOTES AND LEGEND