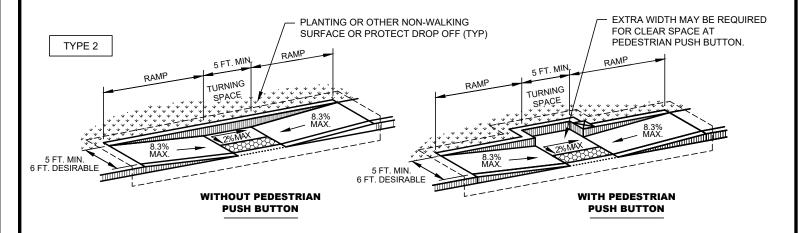

## **CURB RAMPS: TYPES 1, 2, 3, 5 AND 6**

(NO SCALE)

SEE SHEETS **SW-5** AND **SW-6** FOR GENERAL NOTES AND LEGEND