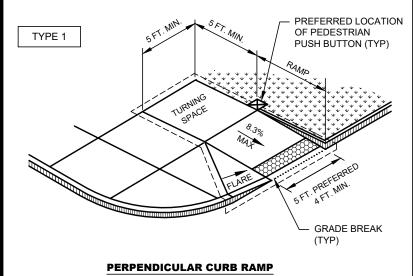

## **CURB RAMPS: TYPES 1, 2, 3, 5 AND 6**

(NO SCALE)

SEE SHEETS **SW-5** AND **SW-6** FOR GENERAL NOTES AND LEGEND