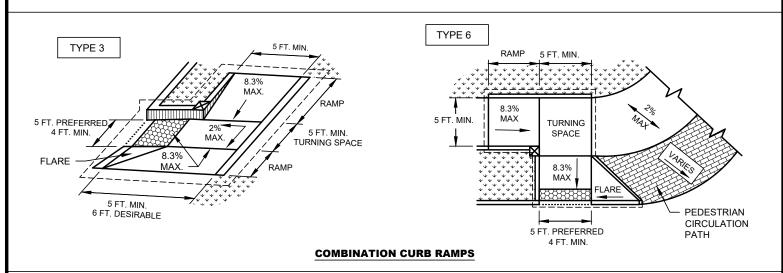

## **CURB RAMPS: TYPES 1, 2, 3, 5 AND 6**

(NO SCALE)

SEE SHEETS **SW-5** AND **SW-6** FOR GENERAL NOTES AND LEGEND