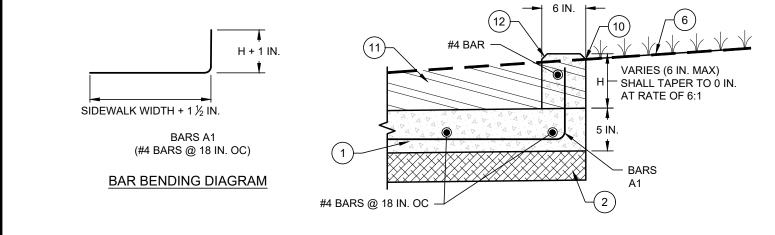

## **CURB TO MATCH EXISTING GRADE**



## RETAINING WALL MATCH TO EXISTING GRADE







## **RETAINING WALL EXPANSION JOINT**

FOR GENERAL NOTES SEE SHEET SW-1
FOR LEGEND DESCRIPTIONS SEE SHEET SW-2

## **SIDEWALK DETAILS - 2 OF 2**

(NO SCALE)



| <b>ENGINEERING</b> | DIVISION |
|--------------------|----------|
|--------------------|----------|

DISCLAIMER: THE USE OF THIS STANDARD IS GOVERNED BY THE "TEXAS ENGINEERING PRACTICE ACT". NO WARRANTY OF ANY KIND IS MADE BY THE CITY OF WACO FOR ANY PURPOSE WHATSOEVER. THE CITY OF WACO ASSUMES NO RESPONSIBILITY FOR THE CONVERSION OF THIS STANDARD TO OTHER FORMATS OR FOR INCORRECT RESULTS OR DAMAGES RESULTING FROM ITS USE.

|   | REVISIONS |             |    |            |  |  |
|---|-----------|-------------|----|------------|--|--|
|   | NO