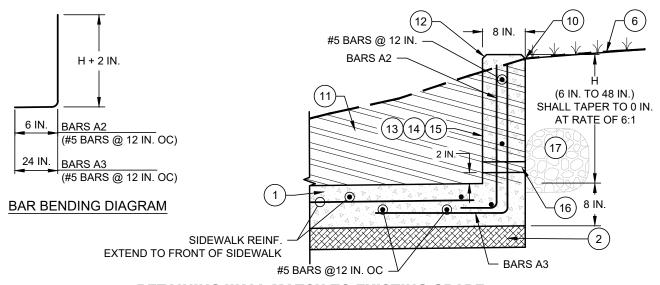

## **CURB TO MATCH EXISTING GRADE**



## RETAINING WALL MATCH TO EXISTING GRADE







## **RETAINING WALL EXPANSION JOINT**

FOR GENERAL NOTES SEE SHEET SW-1
FOR LEGEND DESCRIPTIONS SEE SHEET SW-2

## **SIDEWALK DETAILS - 2 OF 2**

(NO SCALE)



| <b>ENGINEERING</b> | DIVISION |
|--------------------|----------|
|--------------------|----------|

DISCLAIMER: THE USE OF THIS STANDARD IS GOVERNED BY THE "TEXAS ENGINEERING PRACTICE ACT". NO WARRANTY OF ANY KIND IS MADE BY THE CITY OF WACO FOR ANY PURPOSE WHATSOEVER. THE CITY OF WACO ASSUMES NO RESPONSIBILITY FOR THE CONVERSION OF THIS STANDARD TO OTHER FORMATS OR FOR INCORRECT RESULTS OR DAMAGES RESULTING FROM ITS USE.

|   | REVISIONS |             |    |            |  |  |
|---|-----------|-------------|----|------------|--|--|
|   | NO.       | COMMENTS    | BY | DATE