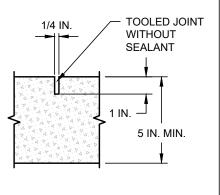

## **RETAINING WALL EXPANSION JOINT**

FOR GENERAL NOTES SEE SHEET SW-1
FOR LEGEND DESCRIPTIONS SEE SHEET SW-2