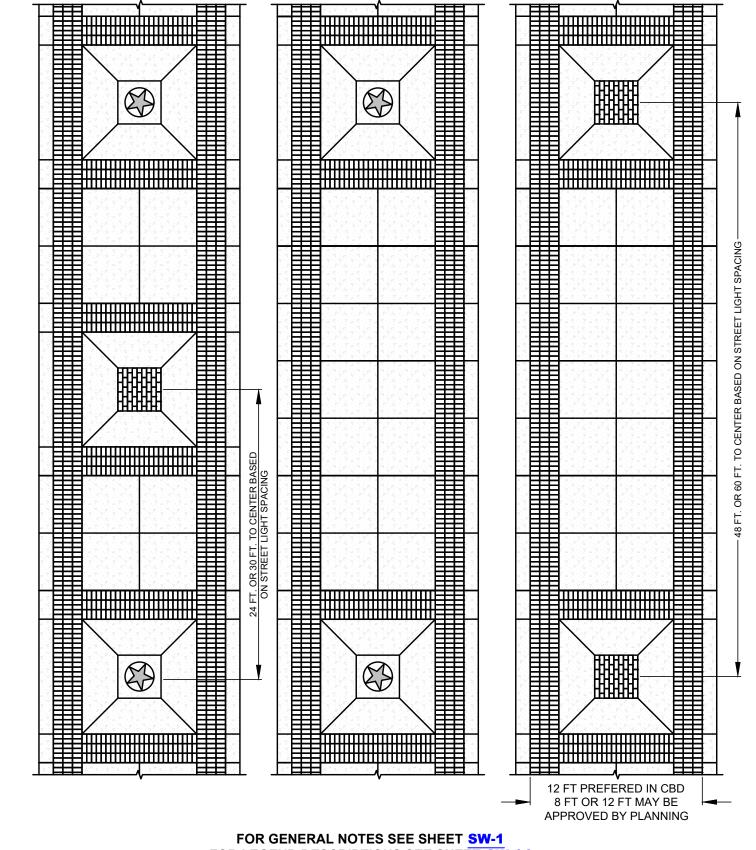

FOR LEGEND DESCRIPTIONS SEE SHEET SW-14

## PEDESTRIAN MEDALLION PATH DETAILS IN NON-TRAFFIC AREAS SPACING

(NO SCALE)



## **ENGINEERING DIVISION**

THE USE OF THIS STANDARD IS GOVERNED BY THE "TEXAS ENGINEERING PRACTICE ACT". NO WARRANTY OF ANY KIND IS MADE BY THE CITY OF WACO FOR ANY PURPOSE WHATSOEVER. THE CITY OF WACO ASSUMES NO RESPONSIBILITY FOR THE CONVERSION OF THIS STANDARD TO OTHER FORMATS OR FOR INCORRECT RESULTS OR DAMAGES RESULTING FROM ITS USE.

| REVISIONS |             |    |            |   |
|-----------|-------------|----|------------|---|
| NO.       | COMMENTS    | BY | DATE       |   |
|           |             |    |            |   |
|           |             |    |            |   |
|           |             |    |            |   |
|           |             |    |