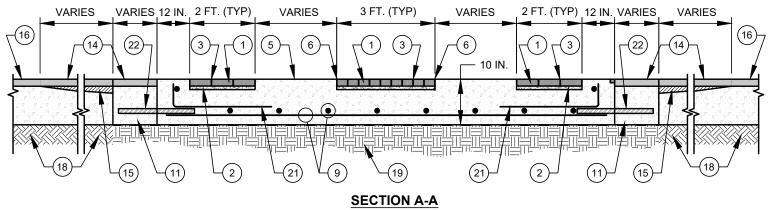

FOR GENERAL NOTES SEE SHEET **SW-1**FOR LEGEND DESCRIPTIONS SEE SHEET **SW-14** 

## PEDESTRIAN BRICK PAVER MEDALLION PATH DETAILS IN ASPHALT AREAS INCLUDING DRIVES

(NO SCALE)

| EN <sup>(</sup> | GINE | EERING | G DIV | ISION |
|-----------------|------|--------|-------|-------|
|                 |      |        |       |       |