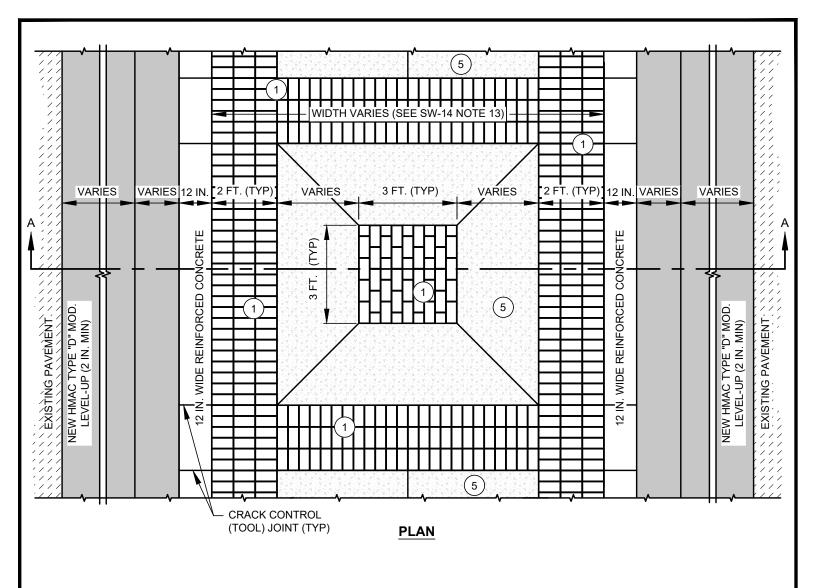

FOR GENERAL NOTES SEE SHEET **SW-1**FOR LEGEND DESCRIPTIONS SEE SHEET **SW-14** 

## PEDESTRIAN BRICK PAVER MEDALLION PATH DETAILS IN ASPHALT AREAS INCLUDING DRIVES

(NO SCALE)

| EN <sup>(</sup> | GINE | EERING | G DIV | ISION |
|-----------------|------|--------|-------|-------|
|                 |      |        |       |       |