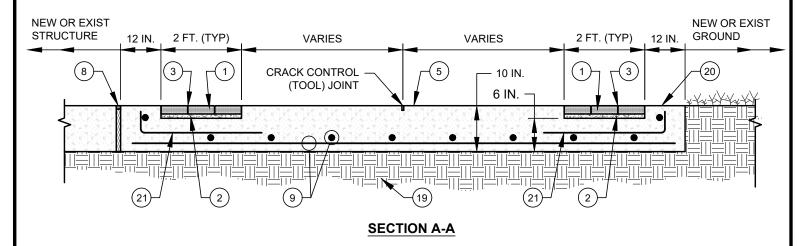

FOR GENERAL NOTES SEE SHEET SW-1 FOR LEGEND DESCRIPTIONS SEE SHEET SW-14

## PEDESTRIAN CONCRETE PATH DETAILS IN NON-TRAFFIC AREAS

(NO SCALE)

| <b>ENGINEERING</b> | DIVISION |
|--------------------|----------|
|--------------------|----------|

THE USE OF THIS STANDARD IS GOVERNED BY THE "TEXAS ENGINEERING PRACTICE ACT". NO WARRANTY OF ANY KIND IS MADE BY THE CITY OF WACO FOR ANY PURPOSE WHATSOEVER. THE CITY OF WACO ASSUMES NO RESPONSIBILITY FOR THE CONVERSION OF THIS STANDARD TO OTHER FORMATS OR FOR INCORRECT RESULTS OR DAMAGES RESULTING FROM ITS USE.