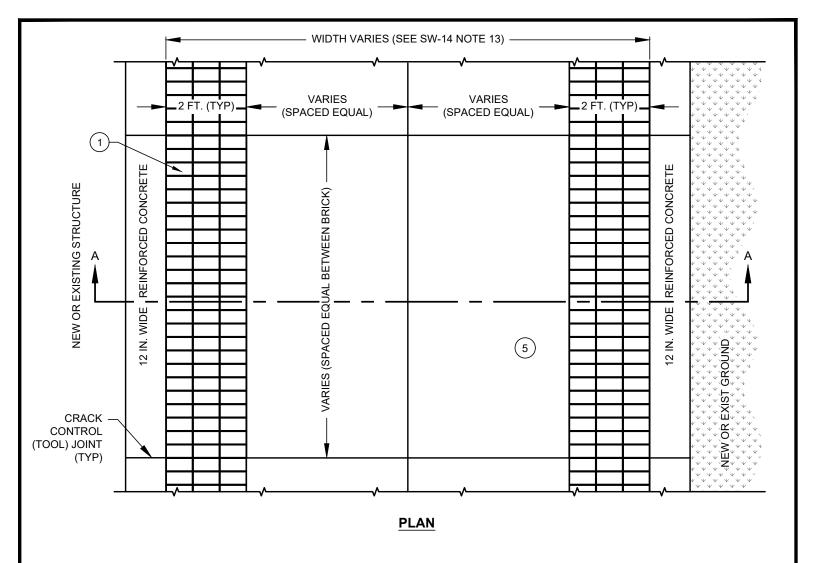

FOR GENERAL NOTES SEE SHEET SW-1 FOR LEGEND DESCRIPTIONS SEE SHEET SW-14

## PEDESTRIAN CONCRETE PATH DETAILS IN NON-TRAFFIC AREAS

(NO SCALE)

| <b>ENGINEERING</b> | DIVISION |
|--------------------|----------|
|--------------------|----------|

THE USE OF THIS STANDARD IS GOVERNED BY THE "TEXAS ENGINEERING PRACTICE ACT". NO WARRANTY OF ANY KIND IS MADE BY THE CITY OF WACO FOR ANY PURPOSE WHATSOEVER. THE CITY OF WACO ASSUMES NO RESPONSIBILITY FOR THE CONVERSION OF THIS STANDARD TO OTHER FORMATS OR FOR INCORRECT RESULTS OR DAMAGES RESULTING FROM ITS USE.