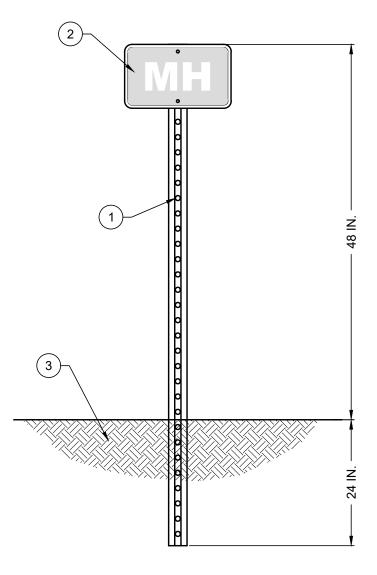

## NOTES:

- 1 6 FT. 12 GAUGE GALVANIZED STEEL U-CHANNEL POST WITH 3/8 IN. DIAMETER HOLES AT 1 IN. SPACING.
- 2 SIGNAGE PROVIDED BY CITY OF WACO WATER UTITLY SERVICES DEPARTMENT AND INSTALLED BY CONTRACTOR. COORDINATE WITH WATER UTILITY SERVICES DEPARTMENT FOR SIGNS. SEE SIGN DETAILS FOR ADDITIONAL INFORMATION
- (3) EXISTING GROUND: IF DISTURBED, CONTRACTOR TO PROOF ROLL AND COMPACT PRIOR TO INSTALLING POST.
- 4 SIGN SHALL FACE PUBLIC STREET IF DIRECT LINE OF SIGHT IS AVAILABLE, OTHERWISE SIGN SHALL FACE LOGICAL VEHICLE PATH ALONG PUBLIC EASEMENT.

## **DELINEATOR POST**

(NO SCALE)

| <b>ENGINEERING DIVISION</b>                                                                                                  | REVISIONS NO. COMMENTS BY DATE |             |    |            | DATE<br>01/01/2024 |
|------------------------------------------------------------------------------------------------------------------------------|--------------------------------|-------------|----|------------|--------------------|
| DISCLAIMER: THE USE OF THIS STANDARD IS GOVERNED BY THE "TEXAS ENGINEERING PRACTICE ACT". NO WARRANTY OF ANY KIND IS MADE BY |                                |             |    |            | 01/01/2024         |
| THE CITY OF WACO FOR ANY PURPOSE WHATSOEVER. THE CITY OF WACO ASSUMES NO RESPONSIBILITY FOR THE CONVERSION OF THIS STANDARD  |                                |             |    |            | C 12               |
| TO OTHER FORMATS OR FOR INCORRECT RESULTS OR DAMAGES RESULTING FROM ITS USE.                                                 | ##                             | DESCRIPTION | FL | MM/DD/YYYY | G-12               |