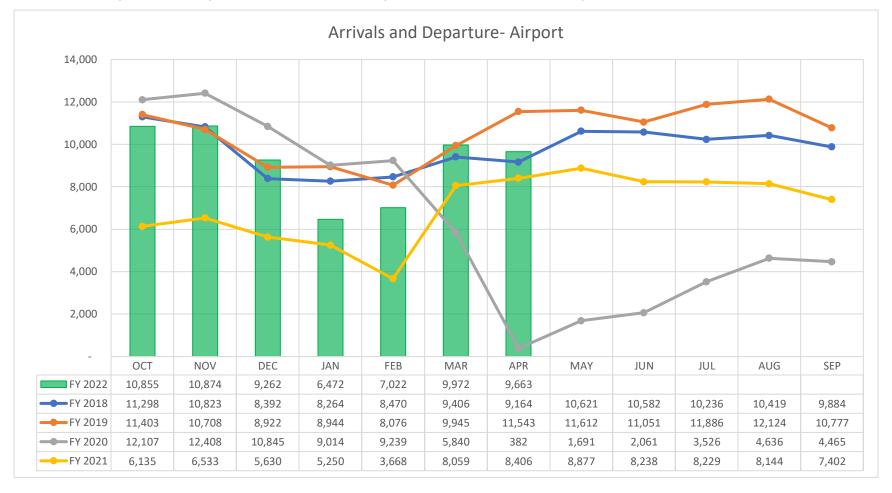

#### Airport Fund Highlights:

- Revenues through the period totaled \$1.5M. This is over the year-to-date budget of \$1.1M by \$411k or 37.2%. Revenues are \$182k or 13.7% higher as compared to the same period of FY 21. The projection for FY 22 is \$3.5M.
- Expenses through the period totaled \$1.9M. This is over the year-to-date budget of \$1.4M by \$507K or 35.8%. This is primarily due to transfer out for the Terminal Modernization Project. Expenses are \$551k or 40.2% higher compared to the same period of FY 21 due to the transfer out for the Terminal Modernization Project. The projection for FY 22 is \$2.9M.