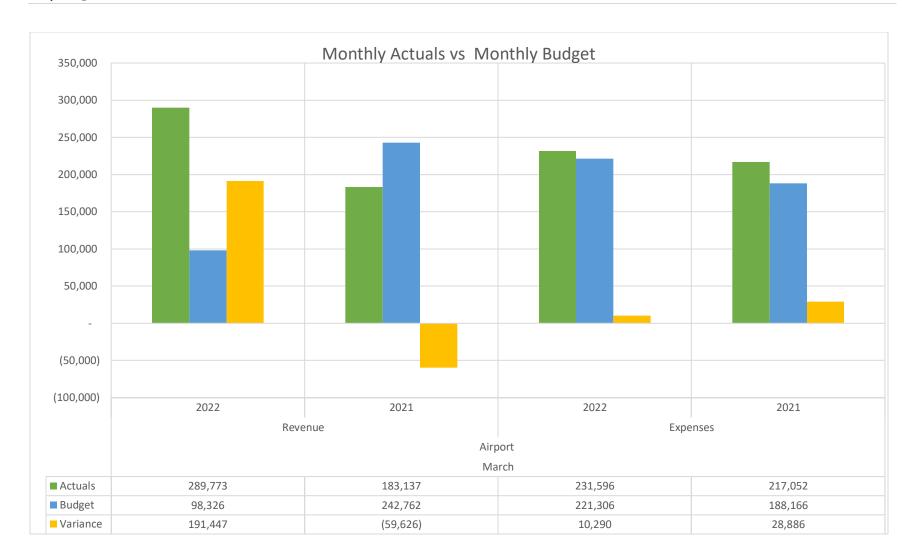

#### Airport Fund Highlights:

- Revenues through the period totaled \$1.5M. This is over the year-to-date budget of \$1.1M by \$411k or 37.2%. Revenues are \$182k or 13.7% higher as compared to the same period of FY 21. The projection for FY 22 is \$3.5M.
- Expenses through the period totaled \$1.9M. This is over the year-to-date budget of \$1.4M by \$507K or 35.8%. This is primarily due to transfer out for the Terminal Modernization Project. Expenses are \$551k or 40.2% higher compared to the same period of FY 21 due to the transfer out for the Terminal Modernization Project. The projection for FY 22 is \$2.9M.