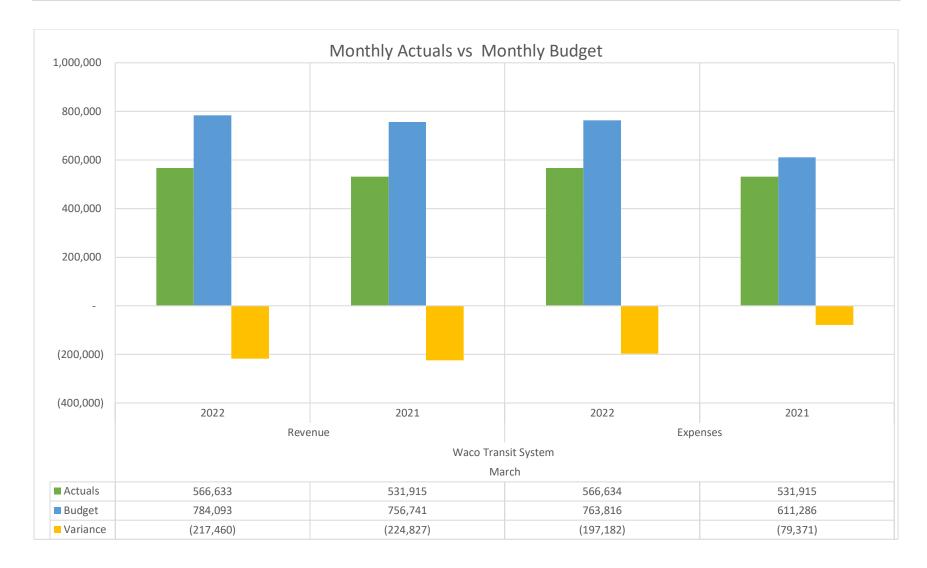

#### Waco Transit System Fund Highlights:

- Revenues through the period totaled \$3.2M. This is under the monthly budget of \$4.3M by \$1.2M or 27.0%. Revenues are \$1.9M or 147.4% higher as compared to the same period of FY 21. The projection for FY 22 is \$7.0M.
- Expenses through the period totaled \$3.6M. This is under the monthly budget of \$4.4M by \$765K or 17.5%. Expenses are \$827k or 29.8% higher as compared to the same period of FY 21. The projection for FY 22 is \$7.3M.