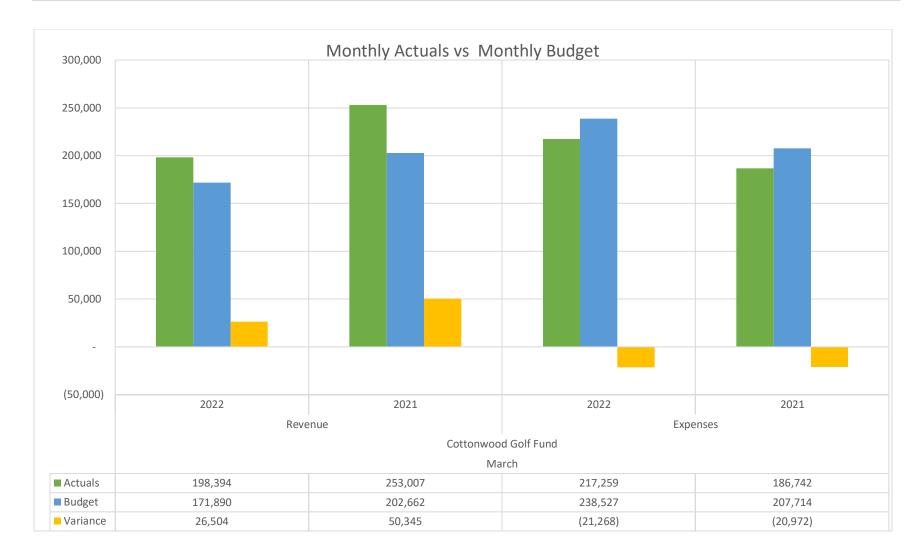

#### Cottonwood Golf Fund Highlights:

- Revenues through the period totaled \$929K. This is under the year-to-date budget of \$1.1M by \$145k or 13.5%. Revenues are \$280k or 23.2% lower as compared to the same period of FY 21 due to eliminating the General Fund support in FY22. The projection for FY 22 is \$2.0M.
- Expenses through the period totaled \$1.2M. This is over the year-to-date budget of \$1.2M by \$25K or 2.1%. Expenses are \$104K or 9.2% higher as compared to the same period of FY 21. The projection for FY 22 is \$2.2M.