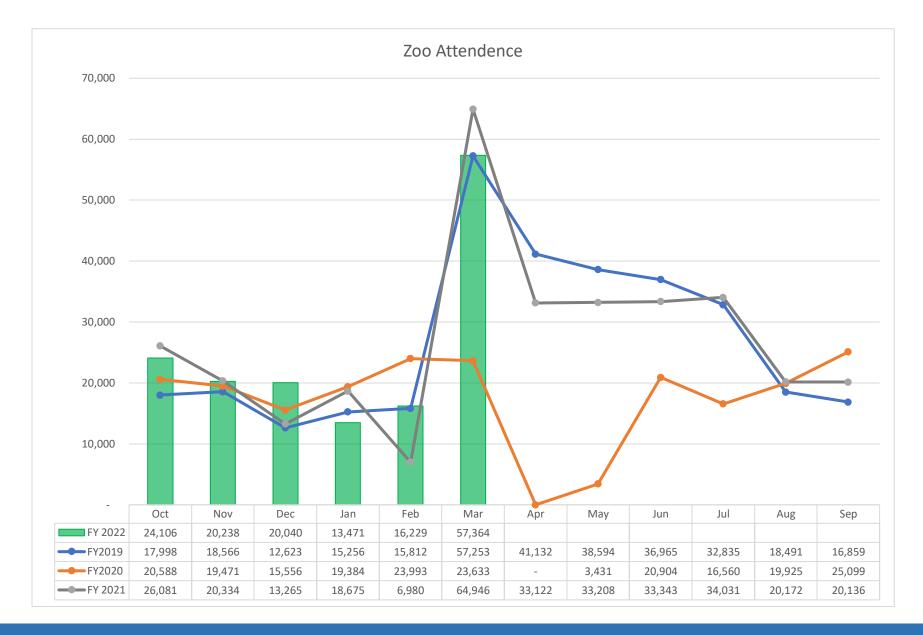

#### Zoo Fund Highlights:

- Revenues through the period totaled \$2.7M. This is under the year-to-date budget of \$2.9M by \$171K or 5.9%. Revenues are \$362K or 11.7% lower as compared to the same period of FY 21 due to the \$1M reduction in General Fund support in FY22. The projection for FY 22 is \$5.3M.
- Expenses through the period totaled \$3.1M. This is under the year-to-date budget of \$3.2M by \$52K or 1.6%. Expenses are \$676K or 27.4% higher as compared to the same period of FY 21. The projection for FY 22 is \$6.1M.