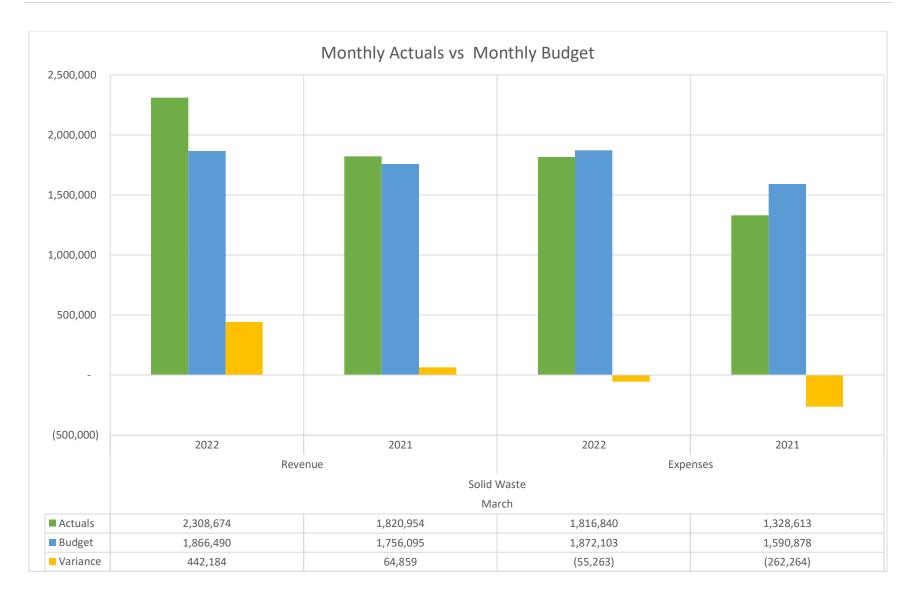

### Solid Waste Fund Highlights:

- Revenues through the period totaled \$12.7M. This is over the year-to-date budget of \$10.5M by \$2.1M or 20.3%. Revenues are \$1.7M or 15.6% higher compared to the same period of FY 21. The projection for FY 22 is \$24.2M.
- Expenses through the period totaled \$12.3M. This is over the year-to-date budget of \$10.5M by \$1.8M or 17.1%. This is primarily due to encumbrances. Expenses are \$326k or 2.6% lower as compared to the same period of FY 21. The projection for FY 22 is \$21.5M.