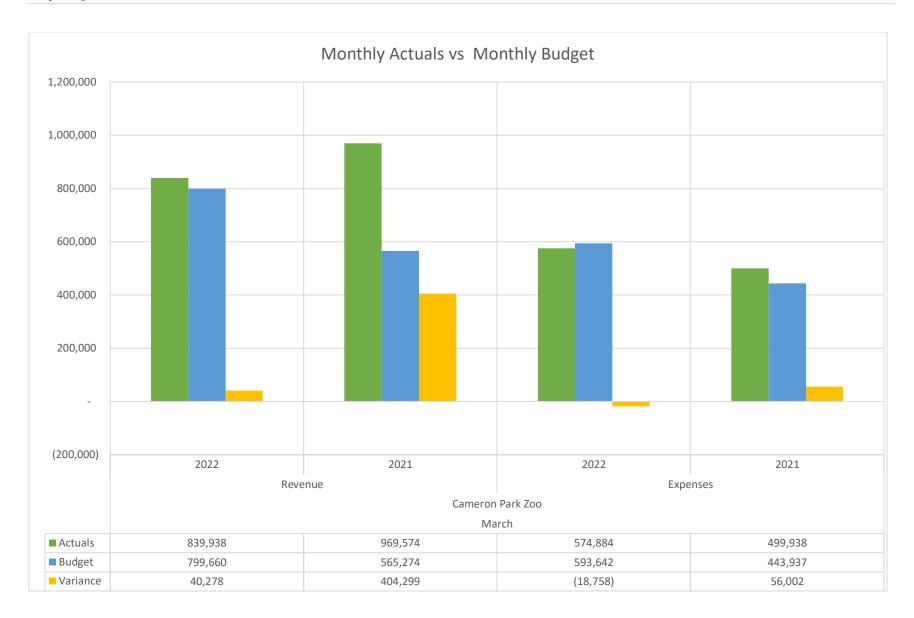

#### Zoo Fund Highlights:

- Revenues through the period totaled \$2.7M. This is under the year-to-date budget of \$2.9M by \$171K or 5.9%. Revenues are \$362K or 11.7% lower as compared to the same period of FY 21 due to the \$1M reduction in General Fund support in FY22. The projection for FY 22 is \$5.3M.
- Expenses through the period totaled \$3.1M. This is under the year-to-date budget of \$3.2M by \$52K or 1.6%. Expenses are \$676K or 27.4% higher as compared to the same period of FY 21. The projection for FY 22 is \$6.1M.