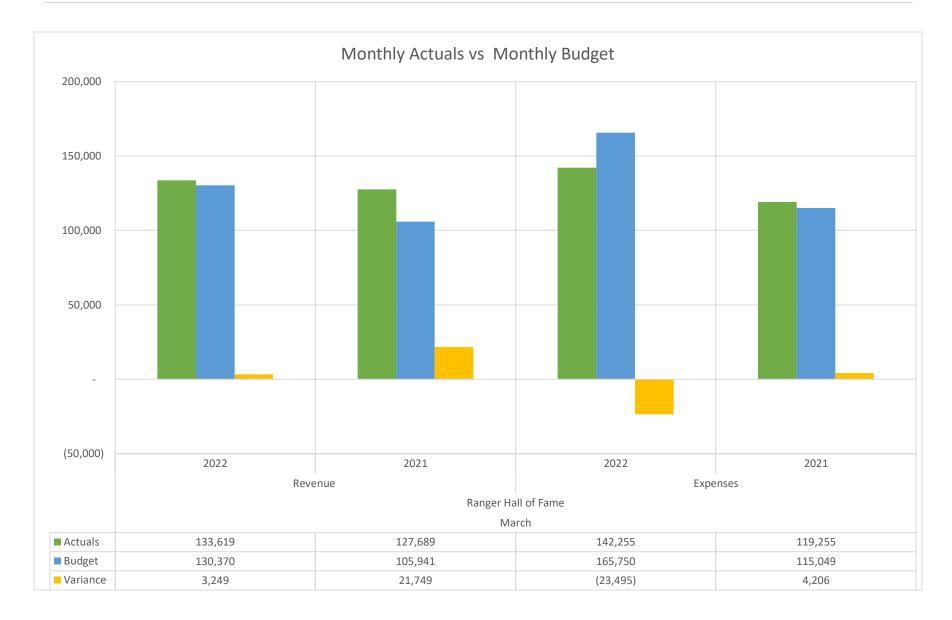

#### Texas Ranger Hall of Fame Fund Highlights:

- Revenues through the period totaled \$643K. This is over the year-to-date budget of \$640K by \$4k or 0.6%. Revenues are \$64k or 11.1% higher as compared to the same period of FY 21. The projection for FY 22 is \$1.4M.
- Expenses through the period totaled \$755k. This is under the year-to-date budget of \$790K by \$35K or 4.5%. Expenses are \$63k or 7.7% lower as compared to the same period of FY 21 primarily a result of the one-time expenses for the comprehensive master plan in FY21. The projection for FY 22 is \$1.6M.