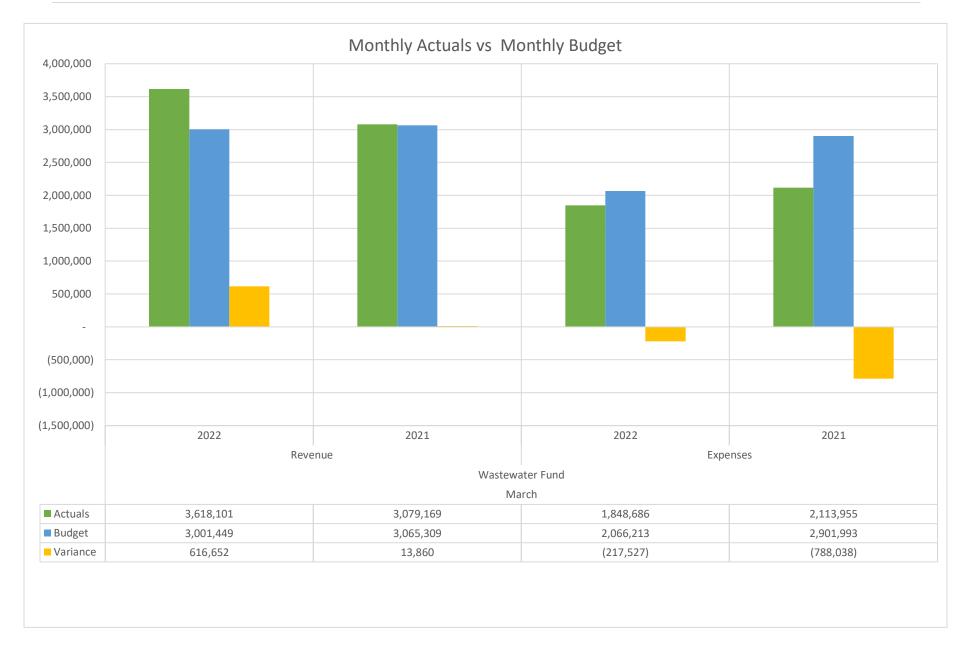

#### Wastewater Fund Highlights:

- Revenues through the period totaled \$20.5M. This is over the year-to-date budget of \$17.8M by \$2.7M or 14.9%. Revenues are \$1.6M or 8.4% higher through the period of FY 22 compared to the same period of FY 21. The projection for FY 22 is \$40.1M.
- Expenses through the period totaled \$23.4M. This is over the year-to-date budget of \$18.4M by \$5M or 27.1%. This is primarily a result of transferring out funds for debt service due to budgeting transfers monthly as opposed to when debt service is due. Expenses are \$1.5M or 7% higher through the

period compared to the same period of the last year primarily a result of capital expenditures, interdepartmental billings and expenses for WMARSS. The projection for FY 22 is \$37.7M.