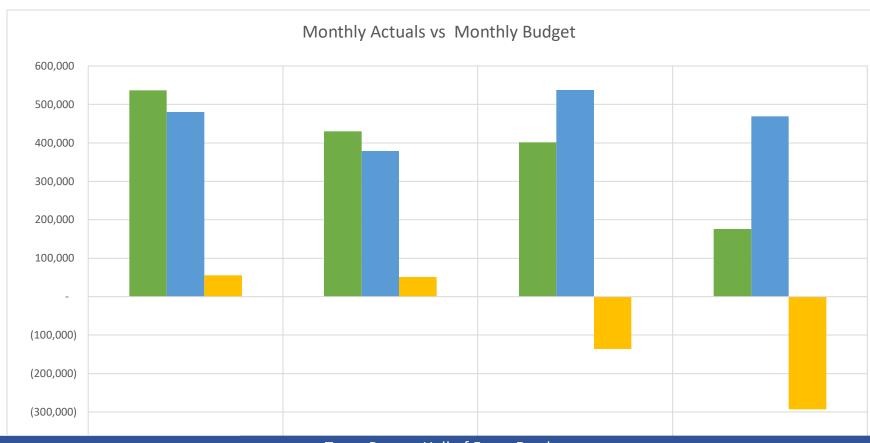

monthly budgeted amount of \$828K by \$207k or 25%.
- Salaries and Wages which totaled \$484k, an increase of \$138k compared to the same period last year. This category is under the year-to-date monthly budgeted amount of \$806k by \$322k or 39.9%.
- Purchased Professional Technical Services totaled \$296k, an increase of \$44k compared to the same period last year. The increase includes the contract for the interim CVB Director. This category is over the year-to-date monthly budgeted amount of \$208k by \$88k or 42.1%.

Fiscal Year 2021 expenses were drastically lower than normal due to COVID-19 effects. During the pandemic, some fund employees were transferred to other departments within the city, which helps explain the large year-to year variances for all expenses for the fund.







|                            |                        |                         | Texa                     | s Range                   | r Hall of      | Fame Fu                | ınd                      |                            |                               |                                  |                                       |                   |
|----------------------------|------------------------|-------------------------|--------------------------|---------------------------|----------------|------------------------|--------------------------|----------------------------|-------------------------------|----------------------------------|---------------------------------------|-------------------|
|                            | FY 2022 Budget         | Year to Date<br>Ac