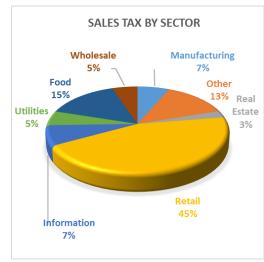

The second largest source is sales tax. The city has budgeted \$43.6M, an increase from the \$36M originally budgeted for the previous year. The city has collected \$26.8M through the period. The City's core sectors of retail, food, manufacturing, and information represent about 70% to 75% of collections in any given month. The graph shows an average distribution for the City of Waco. Monthly, staff reviews the confidential report from the state to ensure there are no major variances in the City's core sales tax sectors and taxpayers.