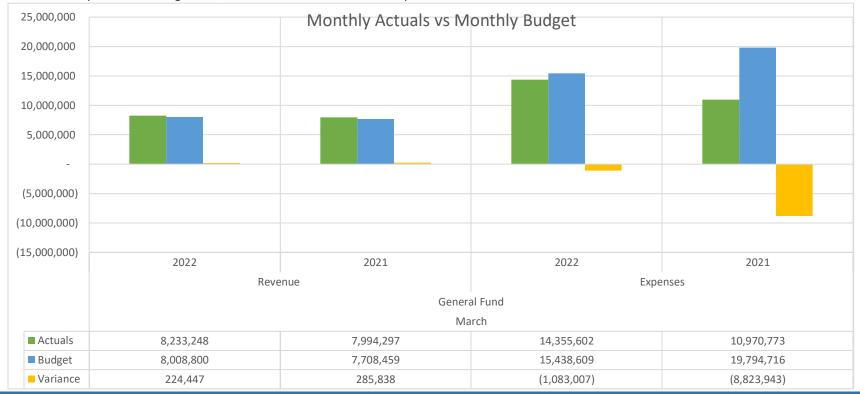

Revenues for the General Fund are budgeted at \$164.8M for the 2022 fiscal year. The city has collected \$124.1M through the period. This is an increase of \$13.4M over the same period last year. The largest variance was in property tax revenues with an increase of \$5M from this time last year. The next largest year-to-year variance is sales tax at \$4.6M. Further, transfers in are higher this year compared to last year because of the transfer from the Special Projects Reserve Fund of \$3.3M for work related to the Pavilion Project.

*Operating revenues* for the period totaled \$114.1M, which is an increase of \$11.4M through the same period last year. Property Tax is the largest source of revenue for the city. The city has budgeted \$73.8M for the fiscal year, this is increase from last year's budget of \$66.3M. Property tax revenue is typically received during the first two quarters of the fiscal year, with most of the taxes being received in January and February. The city collected \$70.7M, or 95.6% of budget through the period.

Property taxes and sales tax collection account for about 80% of operating revenues.

**Expenses** for the General Fund are budgeted at \$179.6M for the 2022 fiscal year. Through the period, the fund has spent and encumbered \$103M which is a \$25.7M increase compared to last year, primarily from transfers out for cash CIP increasing by \$14.1M for transfers to the Special Projects Reserve Fund of excess fund balance above policy requirements totaling \$11M and increased transfers for bridges, street preservation, and facility improvements this fiscal year.