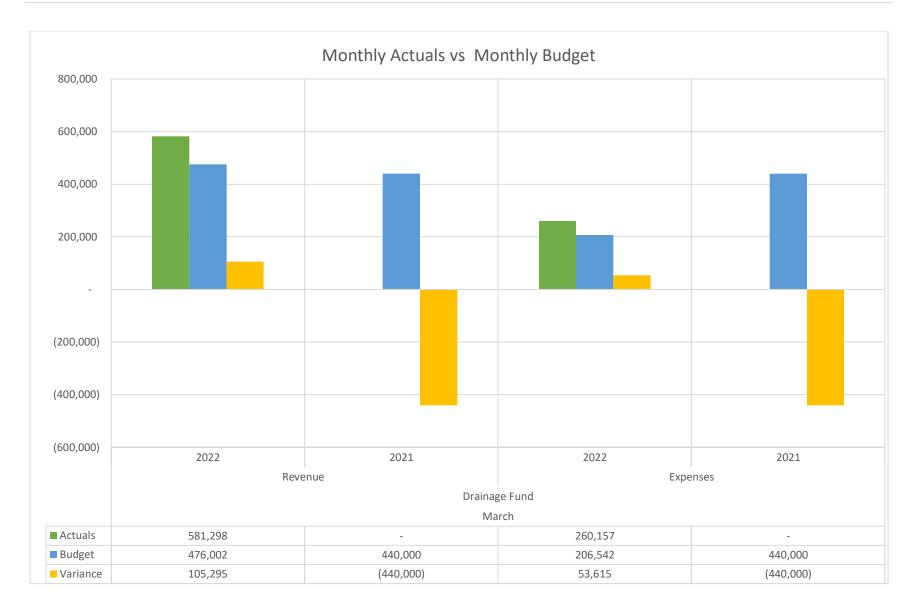

### Drainage Fund Highlights:

- Revenues through the period totaled \$2.9M. This is over the year-to-date budget of \$2.6M by \$246k or 9.3%. This is the first full year of operations for the Drainage Fund, so comparative information to prior years is not yet available. The projection for FY 22 is \$5.4M.
- Expenses through the period totaled \$1.7M. This is under the year-to-date budget of \$2.7M by \$994K or 36.3%. This is the first full year of operations for the Drainage Fund, so comparative information to prior years is not yet available. The projection for FY 22 is \$4.2M.