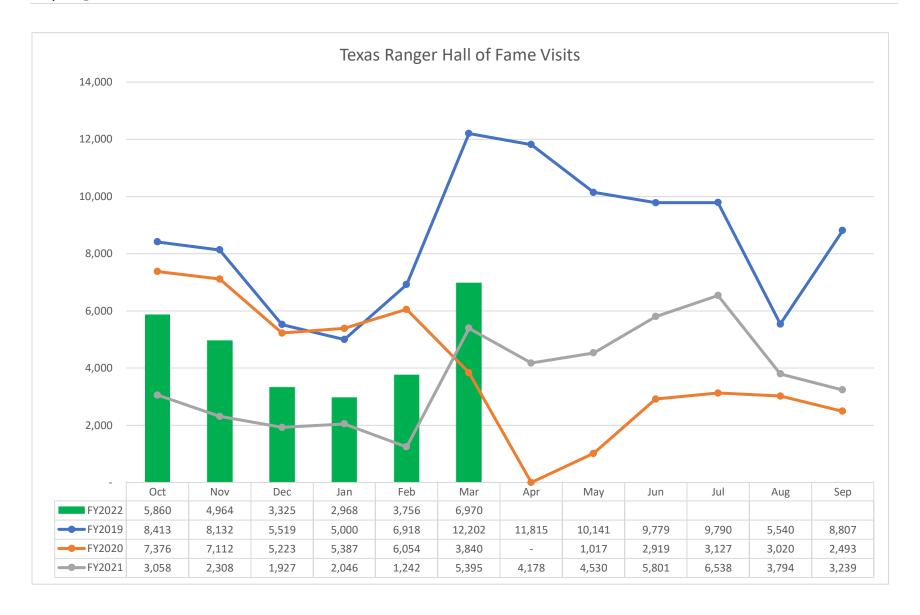

#### Texas Ranger Hall of Fame Fund Highlights:

- Revenues through the period totaled \$643K. This is over the year-to-date budget of \$640K by \$4k or 0.6%. Revenues are \$64k or 11.1% higher as compared to the same period of FY 21. The projection for FY 22 is \$1.4M.
- Expenses through the period totaled \$755k. This is under the year-to-date budget of \$790K by \$35K or 4.5%. Expenses are \$63k or 7.7% lower as compared to the same period of FY 21 primarily a result of the one-time expenses for the comprehensive master plan in FY21. The projection for FY 22 is \$1.6M.