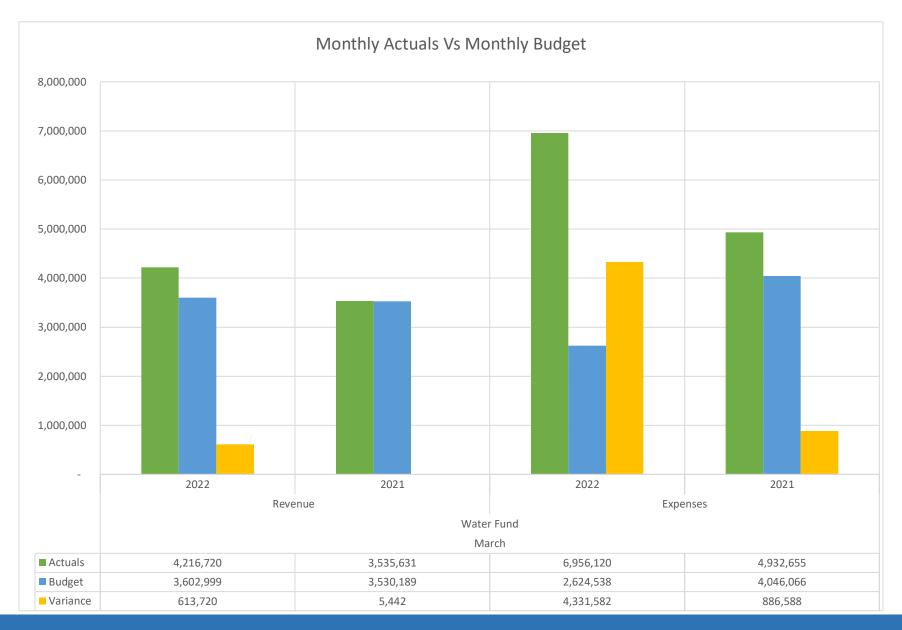

#### Water Fund Highlights:

- Revenues through the period totaled \$26.8M. This is under the year-to-date budget of \$28.6M by \$1.8M or 6.4%. Revenues are \$2.5M or 10.2% higher compared to the same period of FY 21. The projection for FY 22 is \$56.0M.
- Expenses through the period totaled \$40.1M. This is over the year-to-date budget of \$30.0M by \$10.2M or 33.9%. This is primarily a result of transferring out funds for debt service due to budgeting transfers monthly as opposed to when debt service is due. Expenses are \$4.7M or 13.4% higher as compared to the same period of FY 21 primarily a result of capital expenditures. The projection for FY 22 is \$56.3M.

#### Wastewater Fund Highlights:

- Revenues through the period totaled \$20.5M. This is over the year-to-date budget of \$17.8M by \$2.7M or 14.9%. Revenues are \$1.6M or 8.4% higher through the period of FY 22 compared to the same period of FY 21. The projection for FY 22 is \$40.1M.
- Expenses through the period totaled \$23.4M. This is over the year-to-date budget of \$18.4M by \$5M or 27.1%. This is primarily a result of transferring out funds for debt service due to budgeting transfers monthly as opposed to when debt service is due. Expenses are \$1.5M or 7% higher through the

period compared to the same period of the last year primarily a result of capital expenditures, interdepartmental billings and expenses for WMARSS. The projection for FY 22 is \$37.7M.