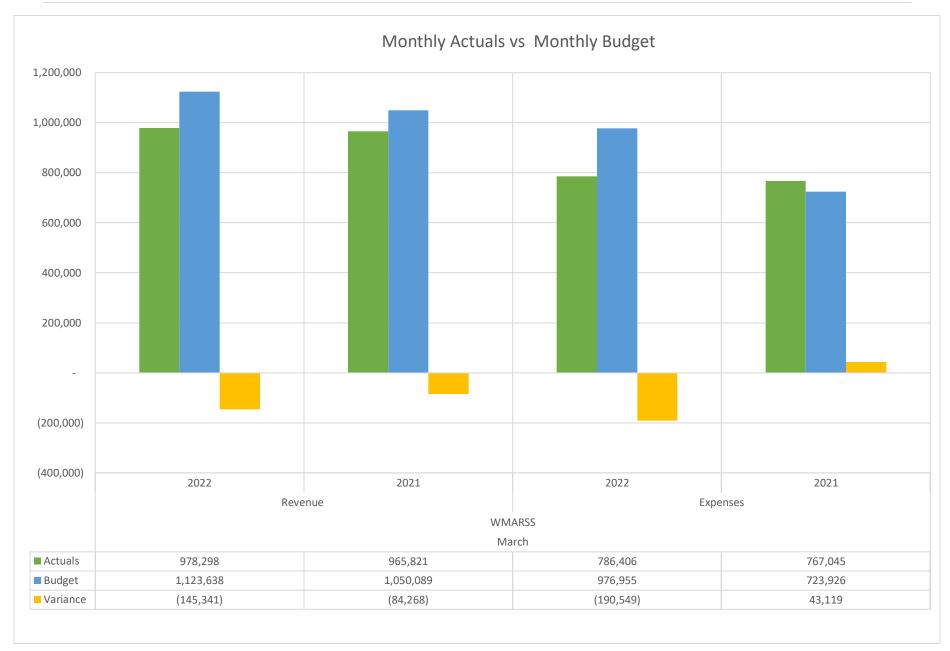

### WMARSS Fund Highlights:

- Revenues through the period totaled \$6.1M. This is under the year-to-date budget of \$6.9M by \$738K or 10.7%. Revenues are \$1.4M or 28.7% higher in FY22 compared to FY21 through the same period. The projection for FY 22 is \$12.4M.
- Expenses through the period totaled \$7.5M. This is over the year-to-date budget of \$6.7M by \$803K or 12.0%. This is the result of transferring out funds for debt service which is budgeted monthly as opposed to when debt service is due. Expenses are \$1.2M or 19.7% higher as compared to the same period of FY 21. The projection for FY 22 is \$12.2M.