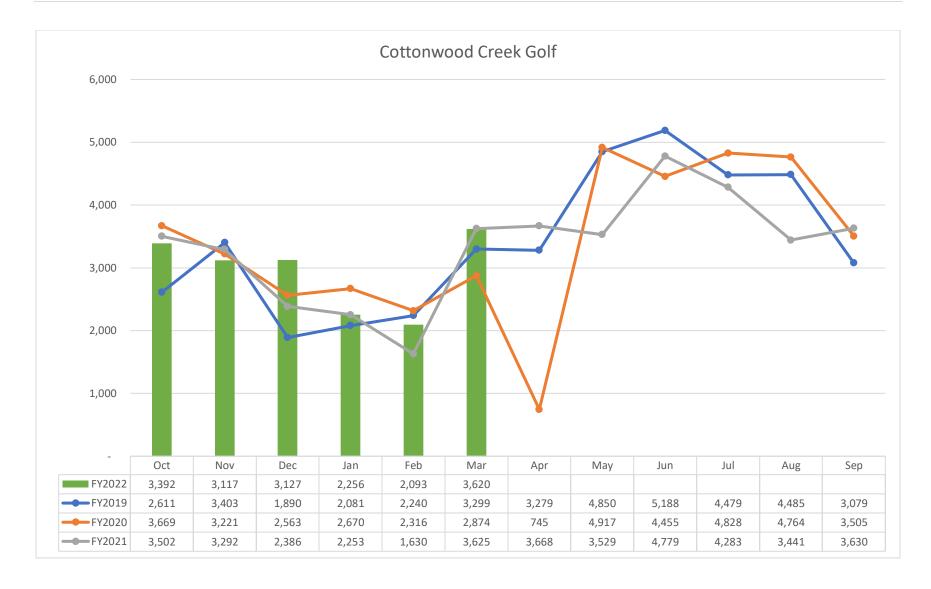

#### Cottonwood Golf Fund Highlights:

- Revenues through the period totaled \$929K. This is under the year-to-date budget of \$1.1M by \$145k or 13.5%. Revenues are \$280k or 23.2% lower as compared to the same period of FY 21 due to eliminating the General Fund support in FY22. The projection for FY 22 is \$2.0M.
- Expenses through the period totaled \$1.2M. This is over the year-to-date budget of \$1.2M by \$25K or 2.1%. Expenses are \$104K or 9.2% higher as compared to the same period of FY 21. The projection for FY 22 is \$2.2M.