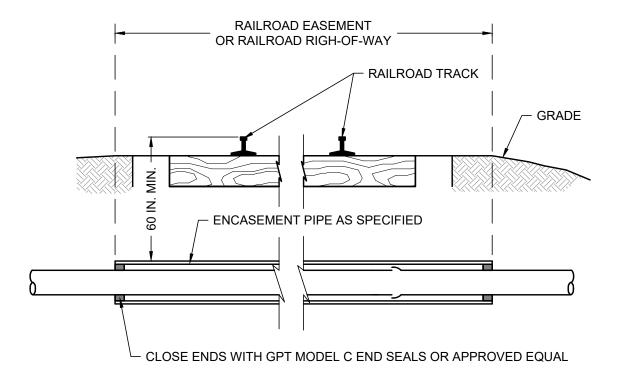

## NOTES:

- MINIMUM SIZE OF CASING SHALL BE 12 IN. LARGER THAN THE NOMINAL PIPE DIAMETER.
- CASING SHALL BE STEEL WITH A MINIMUM WALL THICKNESS OF:
  - 1/4 IN. FOR CASINGS UP TO AND INCLUDING 18 IN.
  - 3/8 IN. FOR CASINGS LARGER THAN 18 IN., UP TO AND INCLUDING 24 IN.
  - 1/2 IN. FOR CASINGS GREATER THAN 24 IN. UP TO AND INCLUDING 42 IN.
- THE MINIMUM THICKNESS FOR ALL CASINGS GREATER THAN 42 IN. DIA. SHALL BE DETERMINED BY THE ENGINEER OF RECORD, AND SUBMITTED FOR REVIEW AND APPROVAL BY THE CITY OF WACO PUBLIC WORKS DEPARTMENT, ENGINEERING DIVISION.
- 4. ALL PIPE IN CASING SHALL BE JOINT RESTRAINED.
- ALL CASINGS WITH LESS THAN 24 IN. OF COVER SHALL BE PAINTED PER STANDARD SPECIFICATIONS AND AS REQUIRED BY RAILROAD AND SHALL BE COATED WITH TNEMEC PERMA-SHIELD SERIES 46H-413 COAL TAR EPOXY.
- ALL CARRIER PIPE SHALL BE INSTALLED USING PRE-APPROVED CASING SPACERS IN ACCORDANCE WITH THE MANUFACTURER'S RECOMMENDATIONS.

## RAILROAD CROSSING BORE DETAILS

(NO SCALE)

| ENGINEEDING DIVIGION                                                                                                         | REVISIONS |             |    |            | DATE       |
|------------------------------------------------------------------------------------------------------------------------------|-----------|-------------|----|------------|------------|
| ENGINEERING DIVISION                                                                                                         | NO.       | COMMENTS    | BY | DATE       | 01/01/2024 |
| DISCLAIMER: THE USE OF THIS STANDARD IS GOVERNED BY THE "TEXAS ENGINEERING PRACTICE ACT". NO WARRANTY OF ANY KIND IS MADE BY |           |             |    |            | 01/01/2024 |
| THE CITY OF WACO FOR ANY PURPOSE WHATSOEVER. THE CITY OF WACO ASSUMES NO RESPONSIBILITY FOR THE CONVERSION OF THIS STANDARD  |           |             |    |            | M/ 20      |
| TO OTHER FORMATS OR FOR INCORRECT RESULTS OR DAMAGES RESULTING FROM ITS USE.                                                 | ##        | DESCRIPTION | FL | MM/DD/YYYY | VV-3U      |